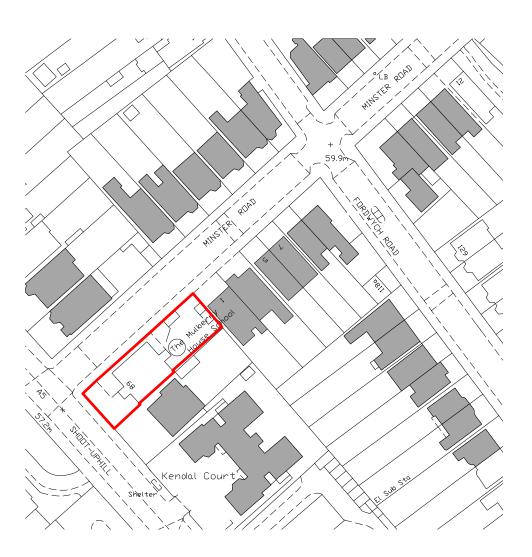

## INSTALLATION OF AIR CONDITION UNITS

FO

MULBERRY HOUSE SCHOOL

AT:

68 SHOOT UP HILL

DRAWING TITLE:
SITE LOCATION PLAN

 DATE: 28.02.24
 SCALE: 1:1250@A3

 DRAWN BY: MC
 CHECKED BY: MC