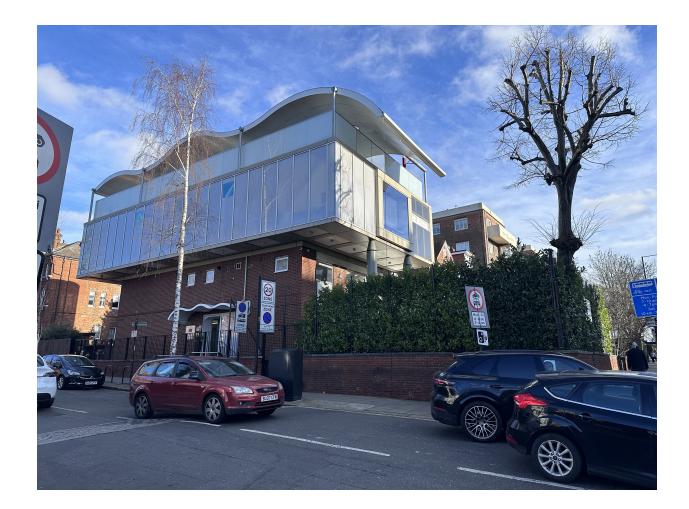

## INSTALLATION OF AIR CONDITION UNITS

FOR:

MULBERRY HOUSE SCHOOL

AT: 68 SHOOT UP HILL

DRAWING TITLE:

SITE PHOTOS

| DATE: <b>28.02.24</b> | SCALE: NTS            |
|-----------------------|-----------------------|
| DRAWN BY: MC          | CHECKED BY: MC        |
| JOB NO: MR001         | DWG NO: AL(0)-100-001 |