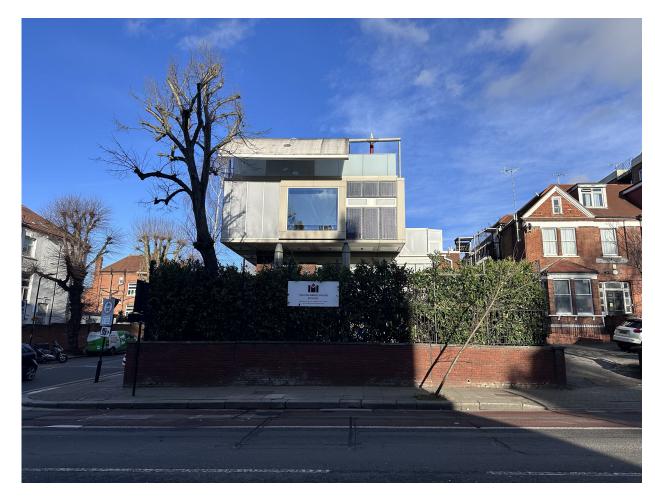

## INSTALLATION OF AIR CONDITION UNITS

FOR:

MULBERRY HOUSE SCHOOL

AT: 68 SHOOT UP HILL

DRAWING TITLE:

SITE PHOTOS

| DATE: <b>28.02.24</b> | SCALE: NTS            |
|-----------------------|-----------------------|
| DRAWN BY: MC          | CHECKED BY: MC        |
| JOB NO: MR001         | DWG NO: AL(0)-100-001 |