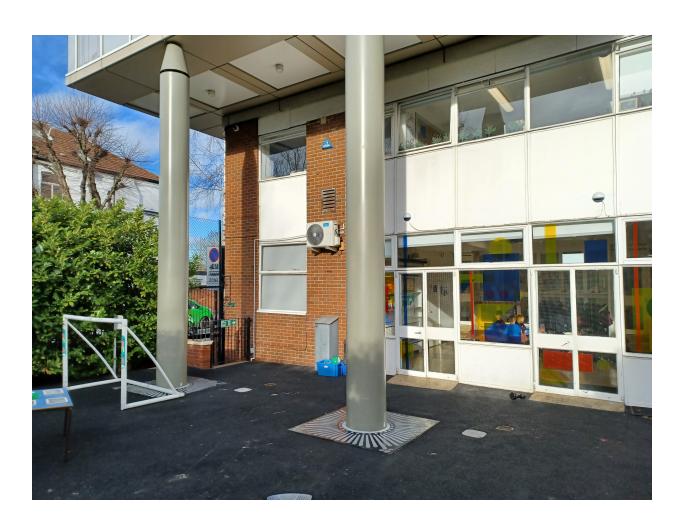

## INSTALLATION OF AIR CONDITION UNITS

FOR:

MULBERRY HOUSE SCHOOL

AT: 68 SHOOT UP HILL

DRAWING TITLE:

SITE PHOTOS

| DATE: <b>28.02.24</b> | SCALE: NTS            |
|-----------------------|-----------------------|
| DRAWN BY: MC          | CHECKED BY: MC        |
| JOB NO: MR001         | DWG NO: AL(0)-100-001 |