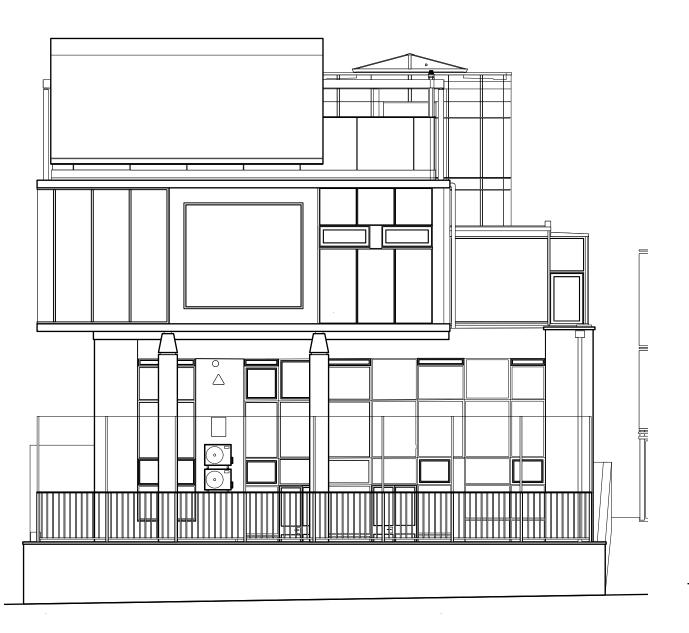

PROPOSED FRONT ELEVATION FROM SHOOT UP HILL

PROPOSED BUILDING FRONT ELEVATION

THIS DRAWING IS BASED ON DIMENSIONAL SURVEY INFORMATION PROVIDED BY OTHERS. THE ARCHITECT CANNOT ACCEPT RESPONSIBILITY FOR THE ACCURACY OF THIS SURVEY INFORMATION.

## DRAWING TITLE: PROPOSED FRONT ELEVATION

| DATE: <b>28.02.24</b> | SCALE: 1:100@A3      |
|-----------------------|----------------------|
| DRAWN BY: MC          | CHECKED BY: MC       |
| JOB NO: <b>MR001</b>  | DWG NO: AL(0)-100-01 |