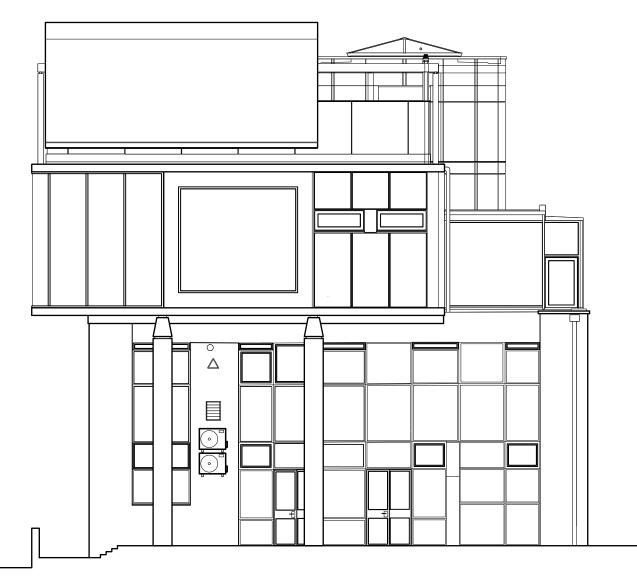

PROPOSED FRONT ELEVATION FROM SHOOT UP HILL

PROPOSED BUILDING FRONT ELEVATION

THIS DRAWING IS BASED ON DIMENSIONAL SURVEY INFORMATION PROVIDED BY OTHERS. THE ARCHITECT CANNOT ACCEPT RESPONSIBILITY FOR THE ACCURACY OF THIS SURVEY INFORMATION.

## DRAWING TITLE: PROPOSED FRONT ELEVATION

| DATE: <b>28.02.24</b> | SCALE: 1:100@A3      |
|-----------------------|----------------------|
| DRAWN BY: MC          | CHECKED BY: MC       |
| JOB NO: <b>MR001</b>  | DWG NO: AL(0)-100-01 |