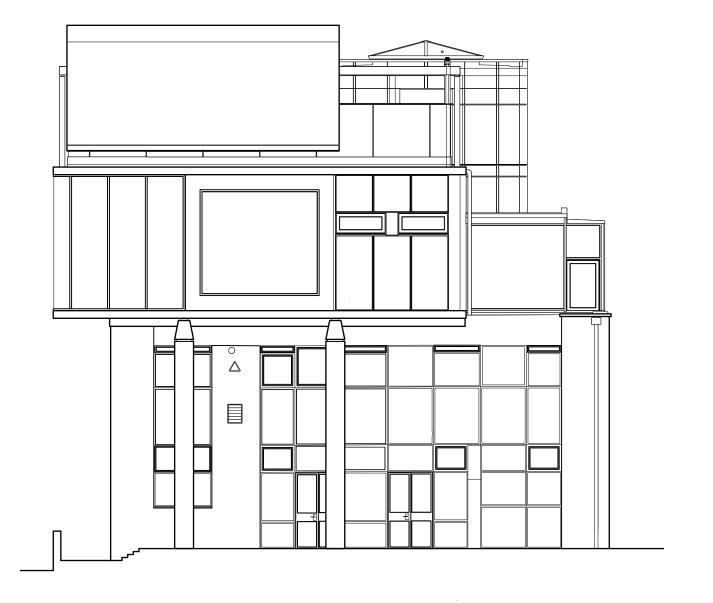

EXISTING BUILDIING FRONT ELEVATION

THIS DRAWING IS BASED ON DIMENSIONAL SURVEY INFORMATION PROVIDED BY OTHERS. THE ARCHITECT CANNOT ACCEPT RESPONSIBILITY FOR THE ACCURACY OF THIS SURVEY INFORMATION.

THIS DRAWING SHOULD BE READ IN CONJUNCTION WITH ALL RELEVANT DRAWINGS, SPECIFICATIONS, SCHEDULES AND OTHER CONTRACT INFORMATION ISSUED BY THE ARCHITECT, STRUCTURAL ENGINEER, SERVICES ENGINEER AND ANY OTHER CONSULTANT EMPLOYED OR RETAINED BY THE EMPLOYER IN RESPECT OF THESE WORKS.

## DRAWING TITLE: EXISTING FRONT ELEVATION

| DATE: <b>28.02.24</b> | SCALE: 1:100@A3       |  |
|-----------------------|-----------------------|--|
| DRAWN BY: MC          | CHECKED BY: MC        |  |
| JOB NO: <b>MR001</b>  | DWG NO: AL(0)-100-012 |  |