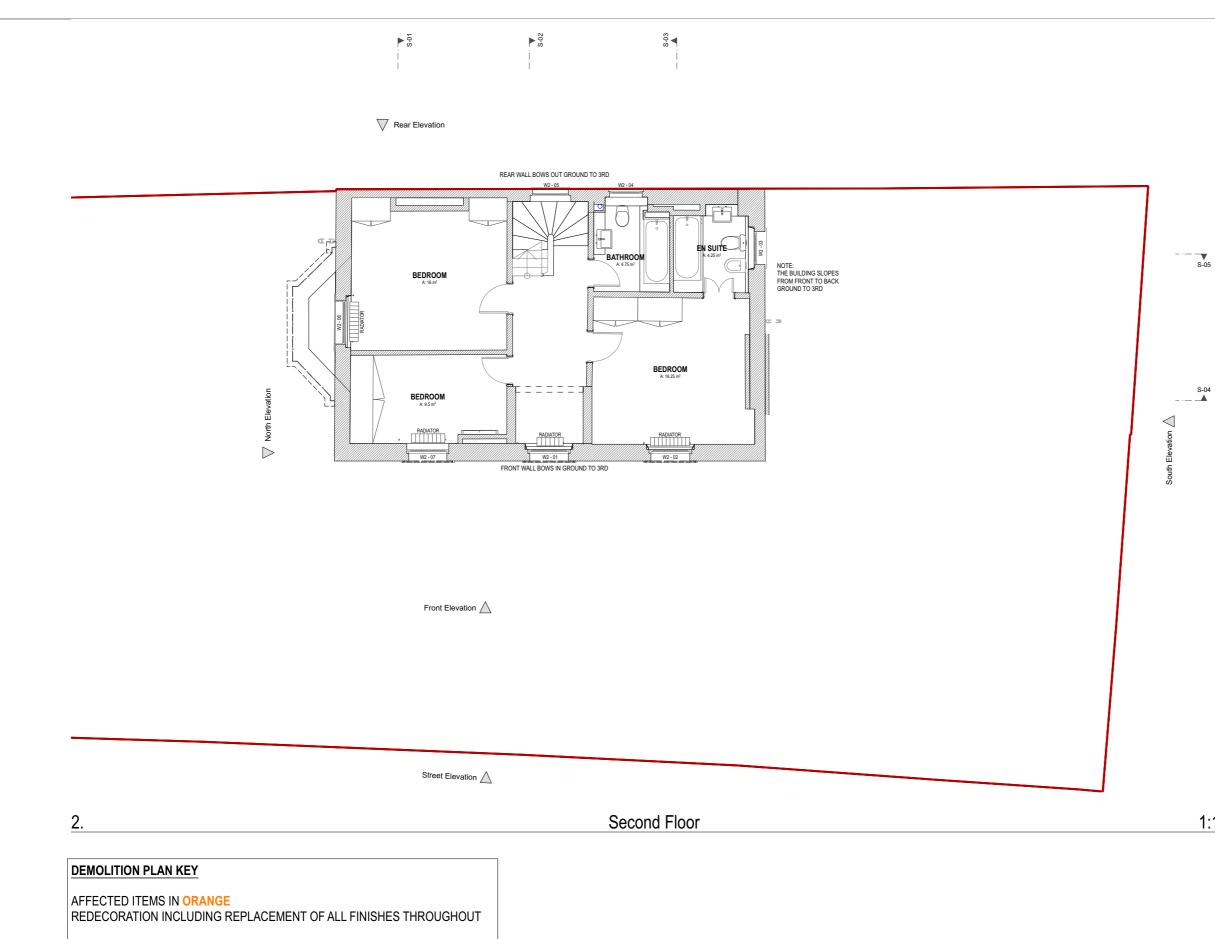

No changes to this floor

## SIMON MERRONY ARCHITECTS

34 Thames Street Sunbury-on-Thames TW16 6AF

Job Title

1:100

5 Prince Albert Road London NW1 7SN

Drawing Name Demolition Second Floor Plan

Drawing Status