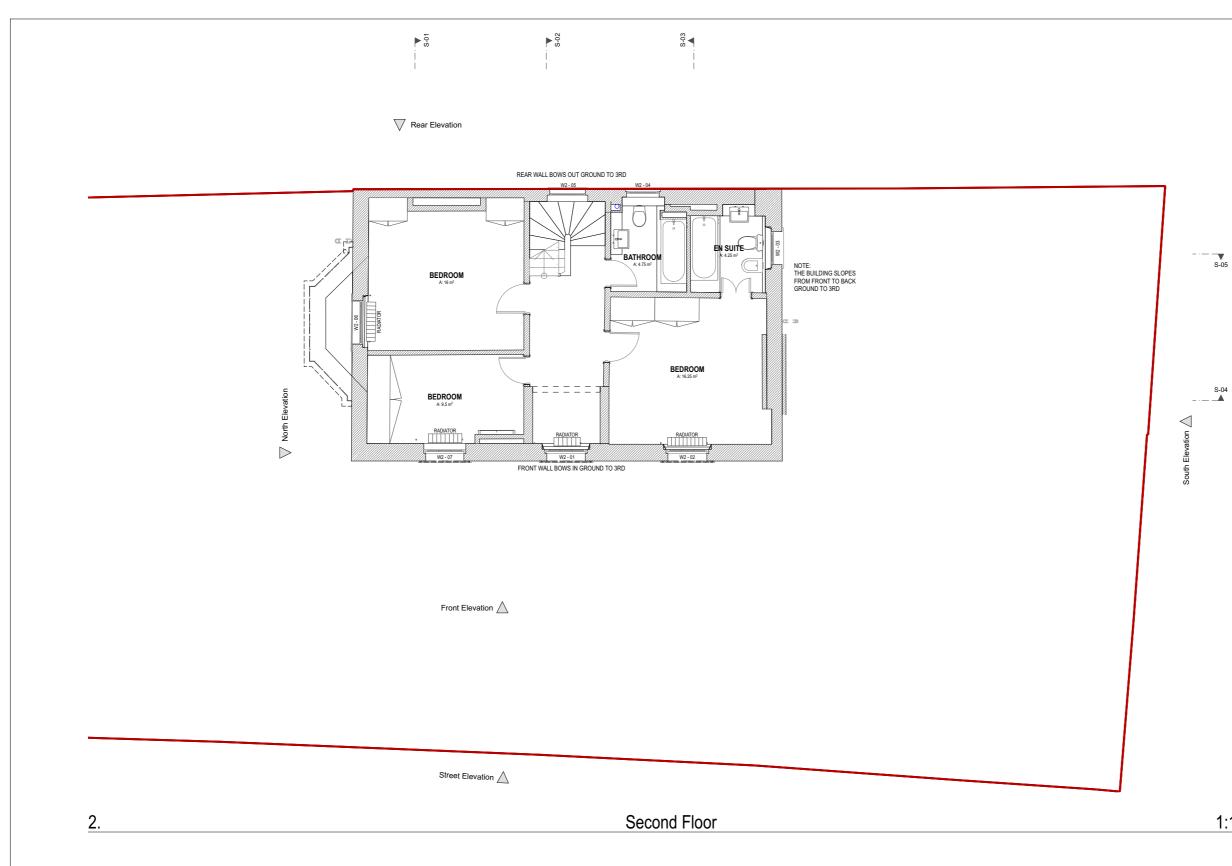

#### 5 Prince Albert Road London NW1 7SN

Drawing Name Existing Second Floor Plan

Drawing Status