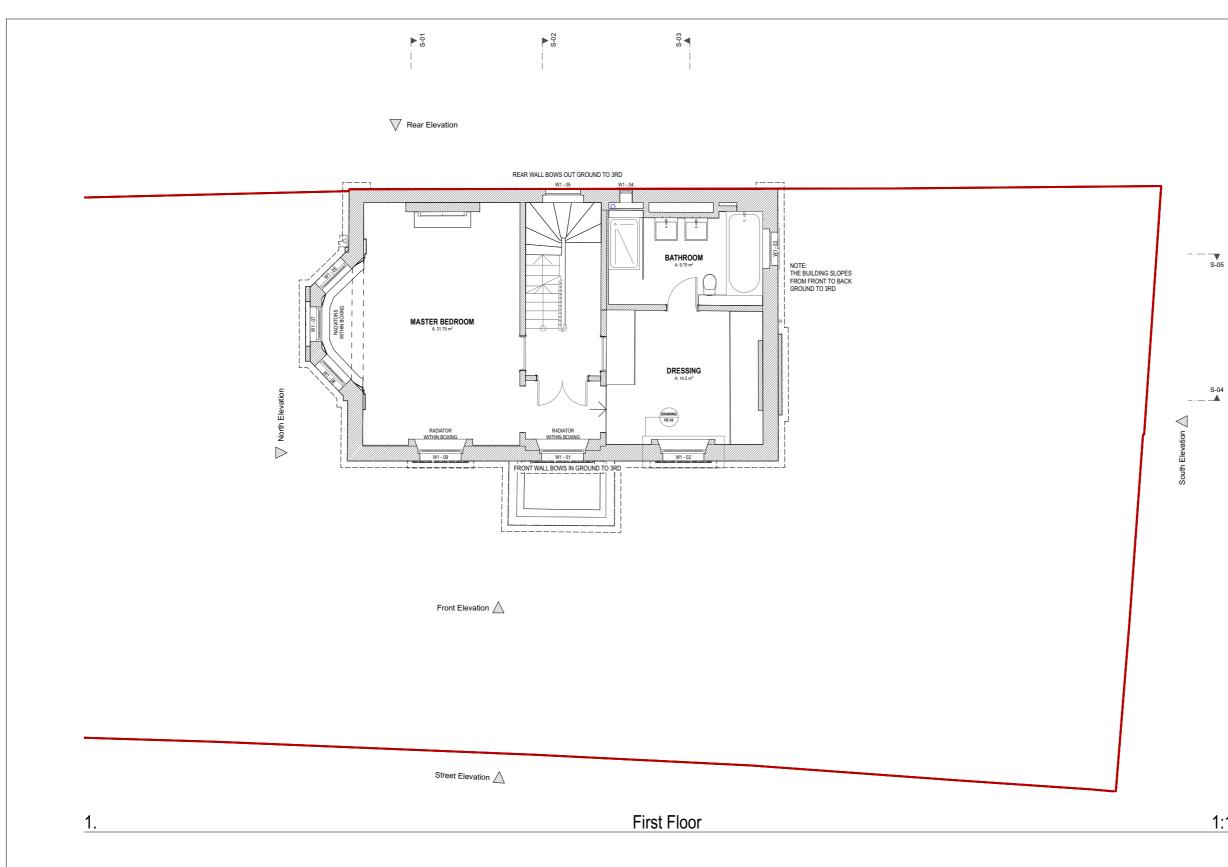

## 5 Prince Albert Road London NW1 7SN

Drawing Name

Existing First Floor Plan

Drawing Status