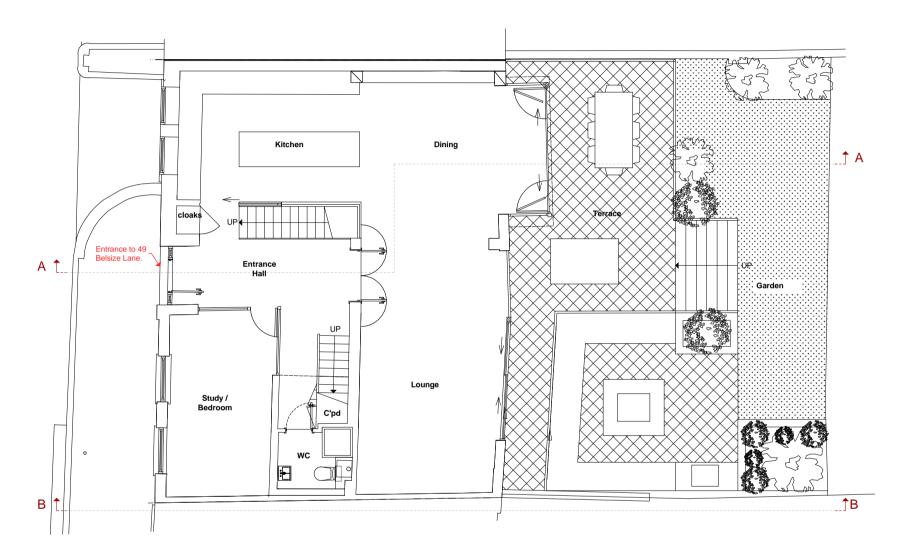

AS-APPROVED GROUND FLOOR PLAN

| Please note that all dimensions must be checked |                          |  |  |  |
|-------------------------------------------------|--------------------------|--|--|--|
| on site and not scaled off this drawing         |                          |  |  |  |
| File Ref                                        | 1637 - BA - Plans 18 nln |  |  |  |

As-Approved Ground Floor Plan