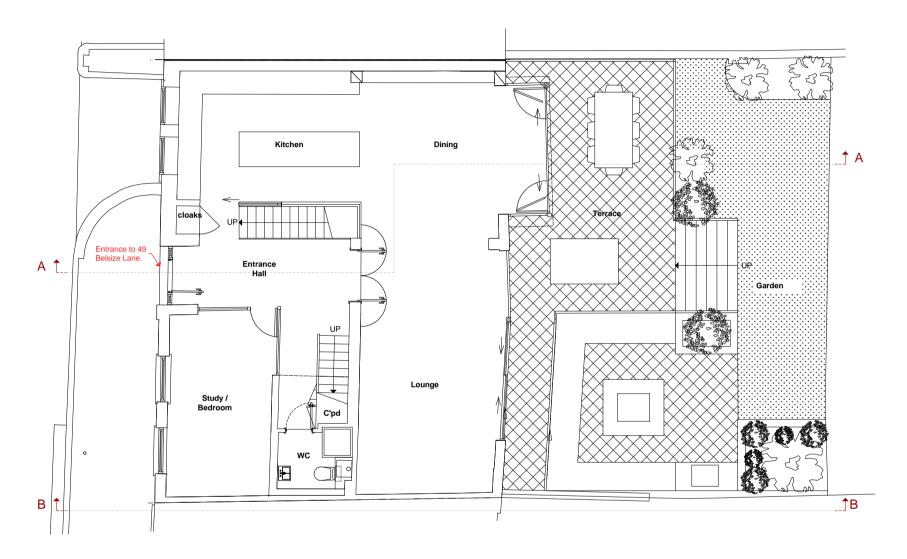

AS-EXISTING GROUND FLOOR PLAN

| Please note that all dimensions must be checked |                          |  |  |
|-------------------------------------------------|--------------------------|--|--|
| on site and not scaled off this drawing         |                          |  |  |
| File Ref:                                       | 1637 - BA - Plans 18.pln |  |  |

| ght     | Project | 49 Belsize Lane      | Reference<br>Number 1637-BA-109 |             |              |    |
|---------|---------|----------------------|---------------------------------|-------------|--------------|----|
|         | Client  | Mr N. Panigirtzogiou | Date<br>Feb 24                  | Scale 1:100 | Drawing size | А3 |
| -<br>60 | Drawing | As-Existing Ground F | loor Plan                       |             |              |    |