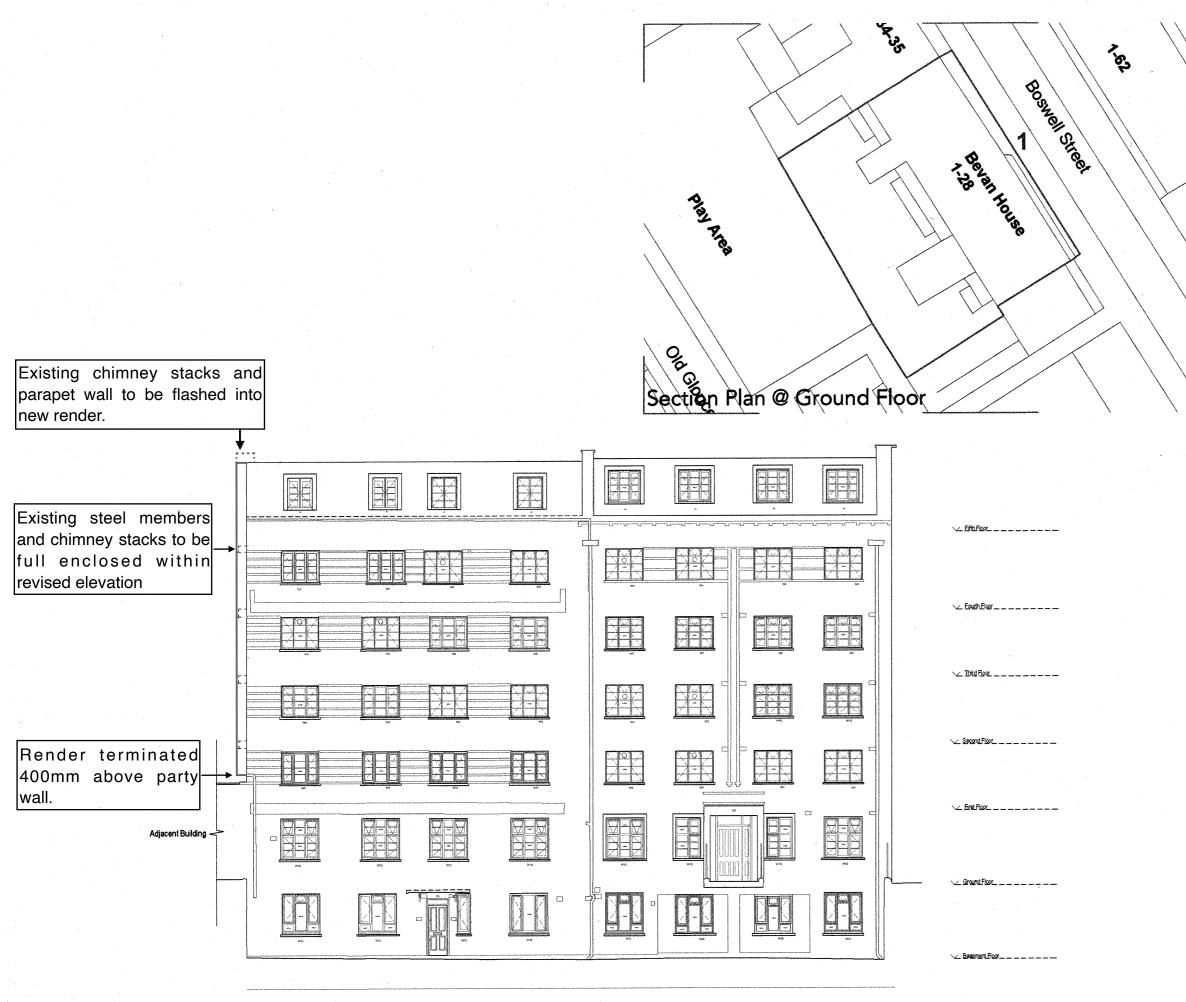

| At roof level the existing chimney<br>stacks and parapet wall shall be<br>lashed in lead and new render shall be<br>applied to the full height. |         | New render to be applied to top of stacks and parapet wall.                                                                                                                                                                      |
|-------------------------------------------------------------------------------------------------------------------------------------------------|---------|----------------------------------------------------------------------------------------------------------------------------------------------------------------------------------------------------------------------------------|
|                                                                                                                                                 |         | Existing steel members and chimney<br>stacks to be enclosed within revised<br>elevation.<br>Flush finish to elevation rendered with<br>K-Rend silicone render and treated<br>with K Pro.<br>Insulation to be placed within void. |
|                                                                                                                                                 | <u></u> | Render terminated 400mm<br>above party wall.                                                                                                                                                                                     |

7.62

Boswell Street

Hevan House

3

## Scale 1:150 @ A3

0m

PROJECT

Bevan House Boswell Street WC1N 3BT

DRAWING TITLE Proposed eastern elevation

|                                                                                                 | THEY MARK                  | Aris I.          | HOSMAIL Street                                                                                                                                                |
|-------------------------------------------------------------------------------------------------|----------------------------|------------------|---------------------------------------------------------------------------------------------------------------------------------------------------------------|
|                                                                                                 | Section Plate @ Ground Flo |                  |                                                                                                                                                               |
| Einte Floor  Einter Floor  Einter Floor  Einter Floor  Einter Floor  Einter Floor  Einter Floor |                            |                  | Existing chimney<br>parapet wall to be<br>new render.<br>Existing steel m<br>chimney stacks to<br>within revised eleva<br>Render termina<br>above party wall. |
| C Errant Floor                                                                                  |                            | Adjacent Buildin | Lead flashing appli<br>toothed brickwork<br>wall                                                                                                              |

NOTES

Scale 1:400 y stacks and be flashed into

members and to be enclosed vation

Scale 1:150 @ A3

nated 400mm

plied to existing rk and garden

7.50m 0m

PROJECT