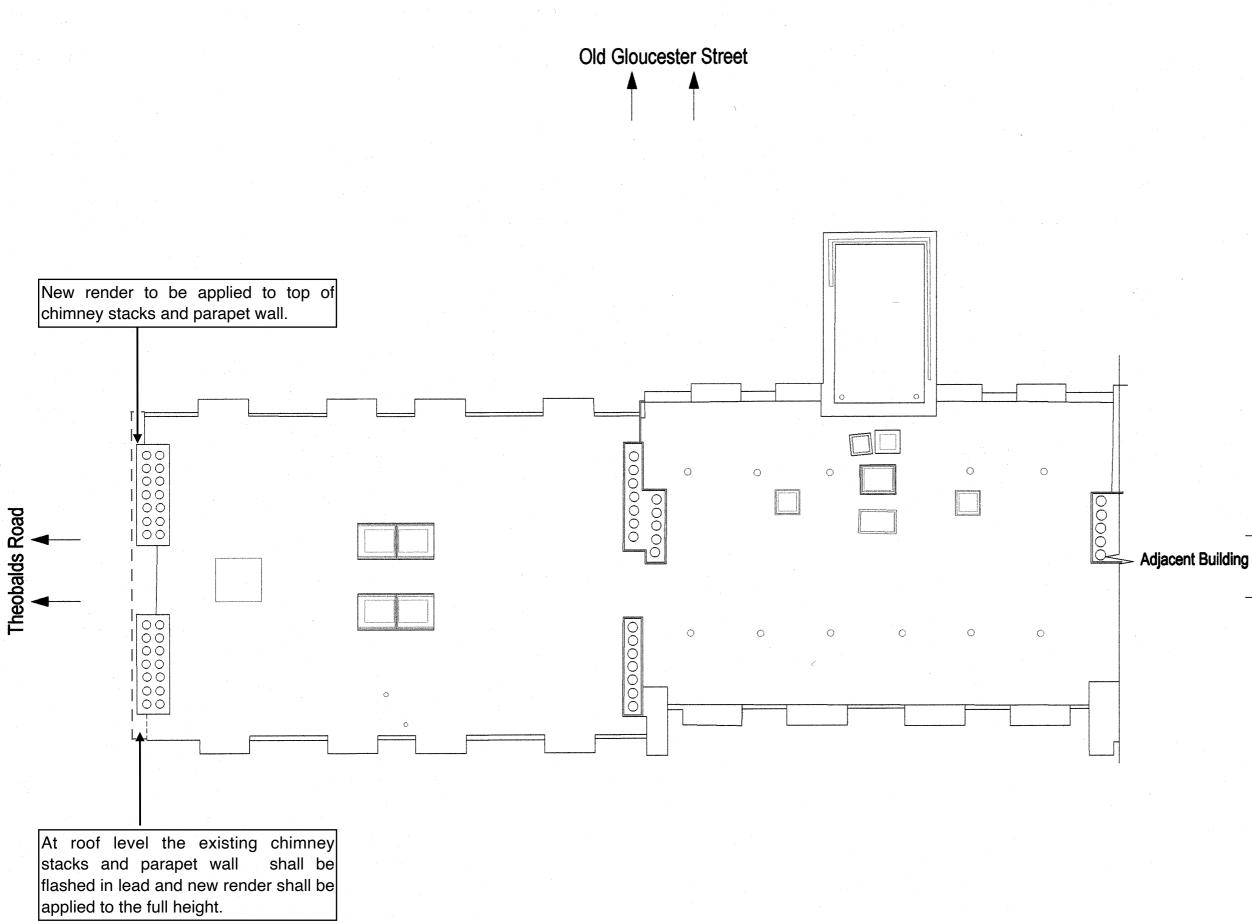

| At roof level the existing chimney<br>stacks and parapet wall shall be<br>lashed in lead and new render shall be<br>applied to the full height. |         | New render to be applied to top of stacks and parapet wall.                                                                                                                                                                      |
|-------------------------------------------------------------------------------------------------------------------------------------------------|---------|----------------------------------------------------------------------------------------------------------------------------------------------------------------------------------------------------------------------------------|
|                                                                                                                                                 |         | Existing steel members and chimney<br>stacks to be enclosed within revised<br>elevation.<br>Flush finish to elevation rendered with<br>K-Rend silicone render and treated<br>with K Pro.<br>Insulation to be placed within void. |
|                                                                                                                                                 | <u></u> | Render terminated 400mm<br>above party wall.                                                                                                                                                                                     |

### Scale 1:100 @ A3

|    |  | - |       |
|----|--|---|-------|
| 0m |  |   | 5.00m |
|    |  |   |       |

PROJECT

Bevan House Boswell Street WC1N 3BT

DRAWING TITLE

Proposed roof plan