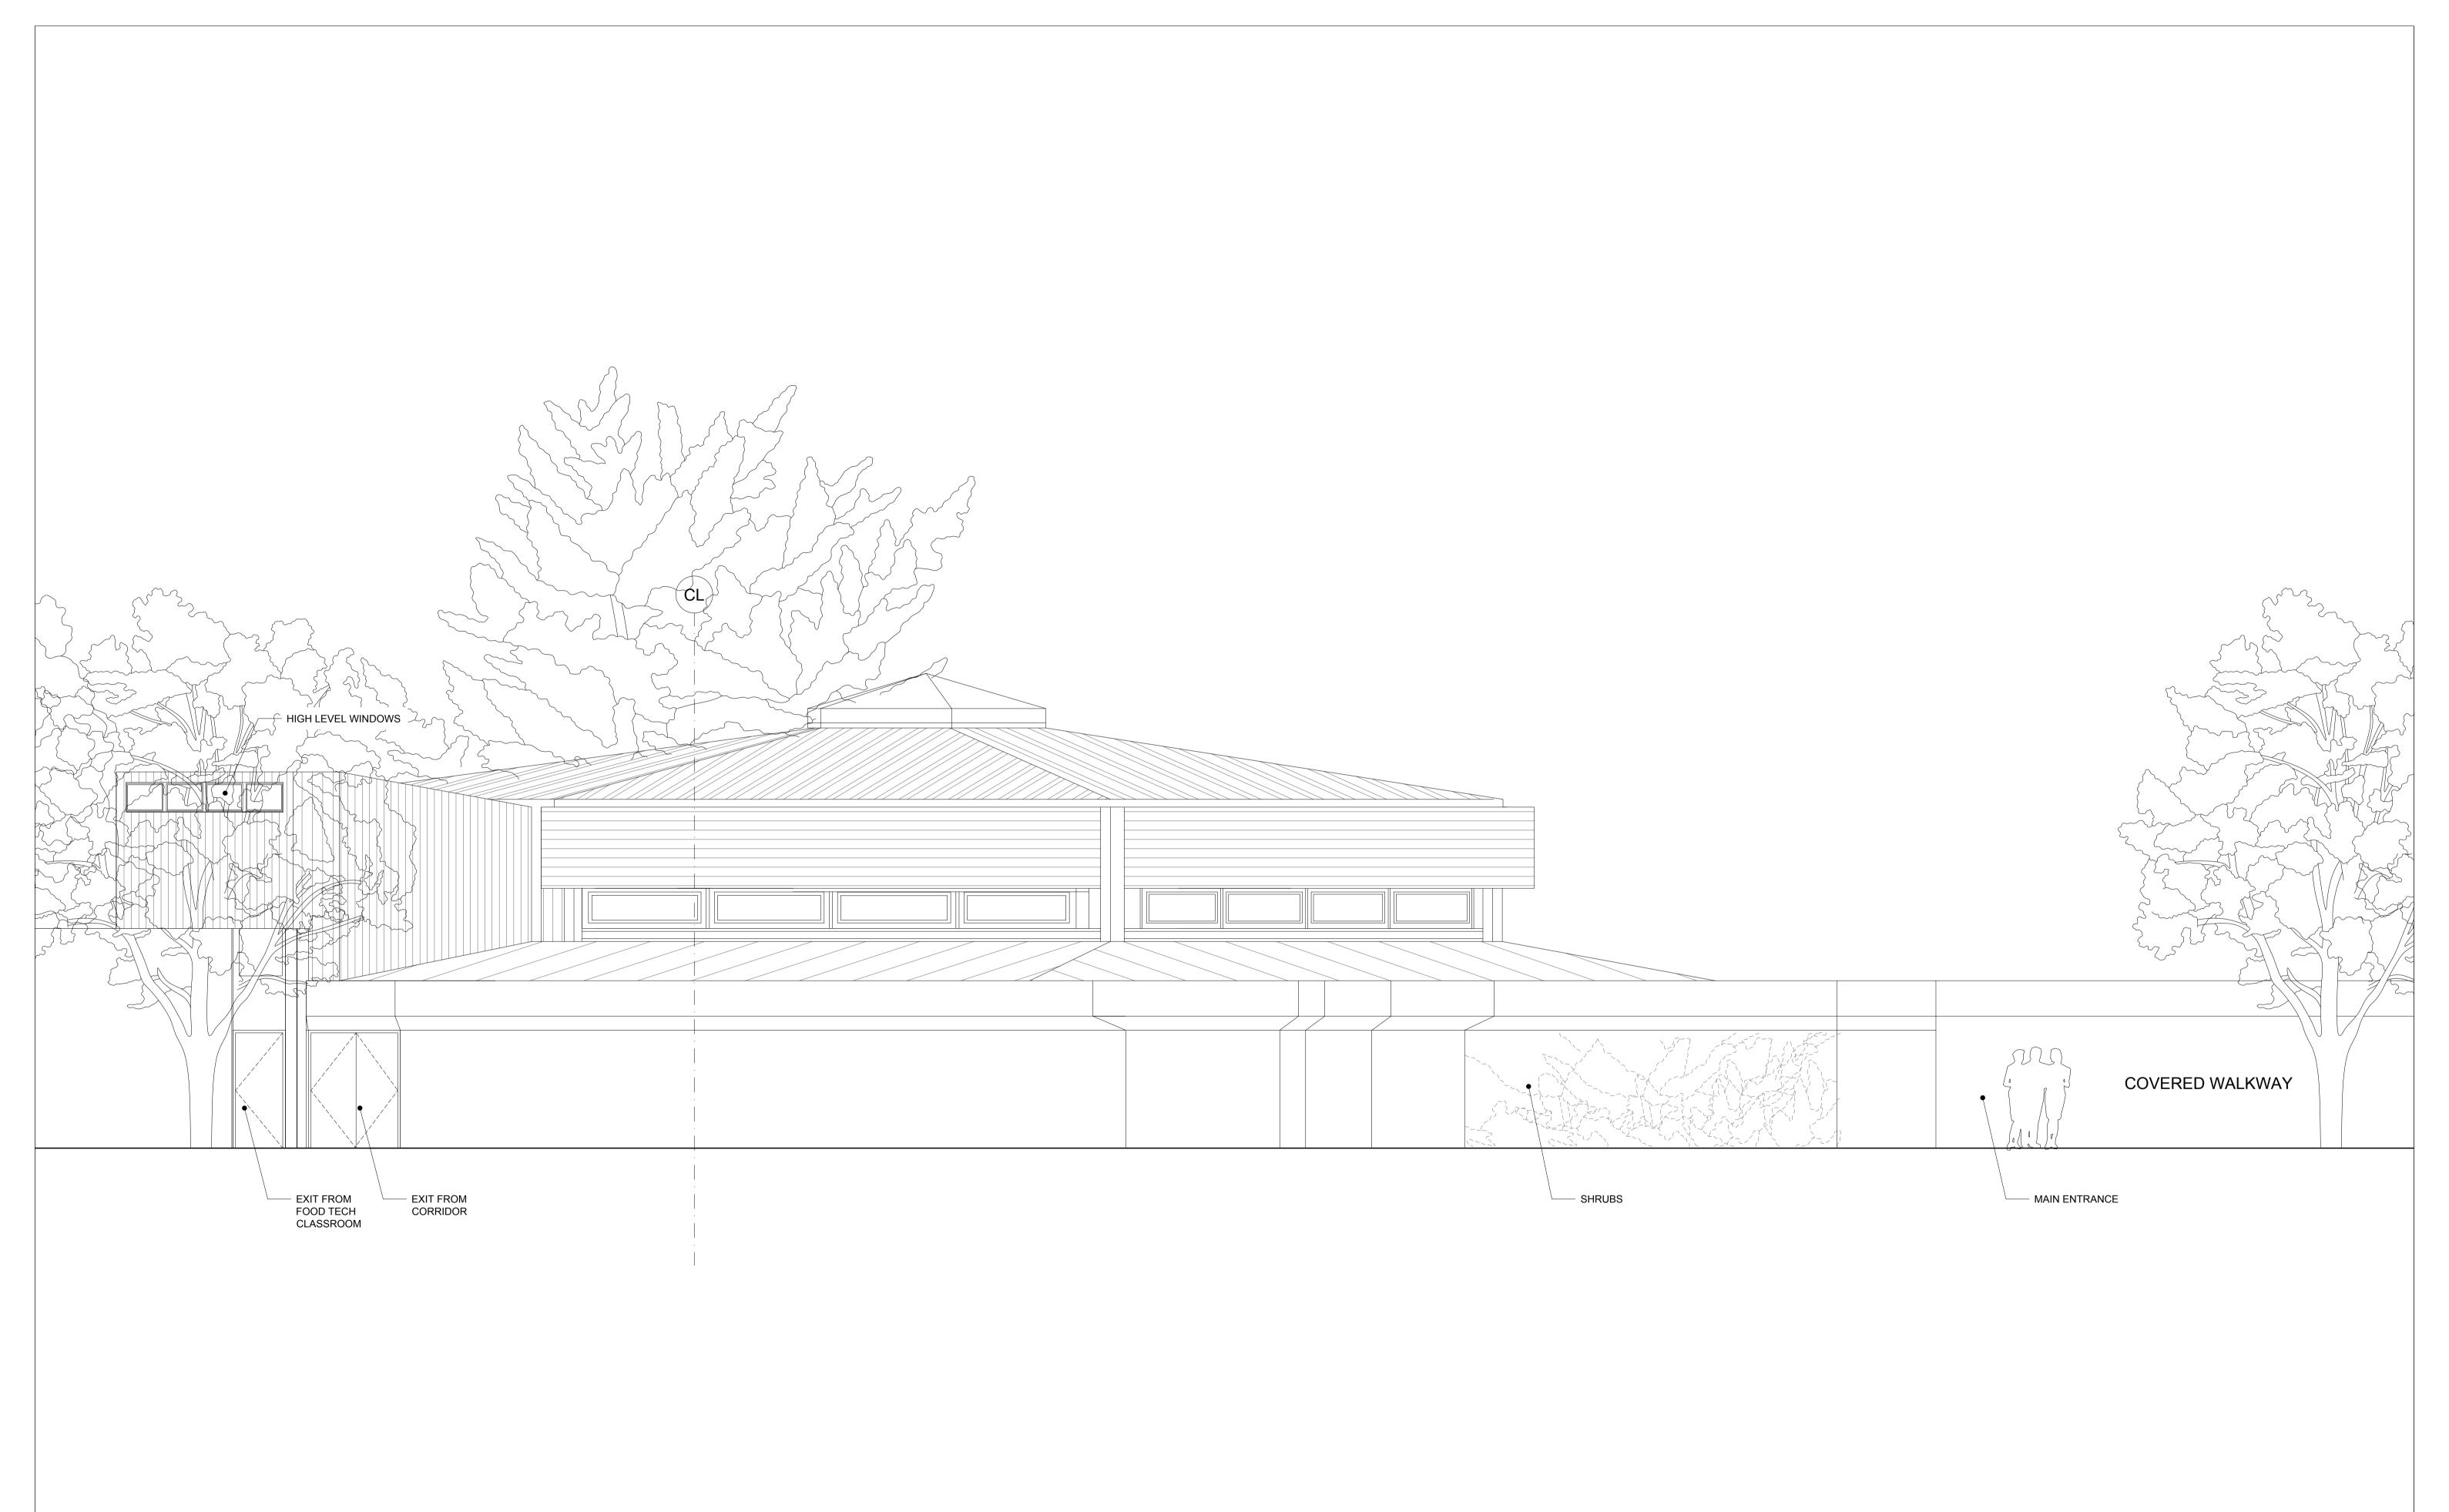

|      | DRAWING<br>SOUTHEAST ELEVATION I | EXISTING         |                                           |               |  |
|------|----------------------------------|------------------|-------------------------------------------|---------------|--|
|      | DRAWING NO<br>2001(0)030         | REVISION         |                                           |               |  |
|      | SCALE<br>1:50 @ A1 1:100 @ A3    | date<br>26.03.21 | www.reedwatts.com<br>studio@reedwatts.com | REED<br>WATTS |  |
| 2.5m | STATUS<br>PLANNING               |                  | PROJECT 2001 ACLAND BURGHLEY              |               |  |