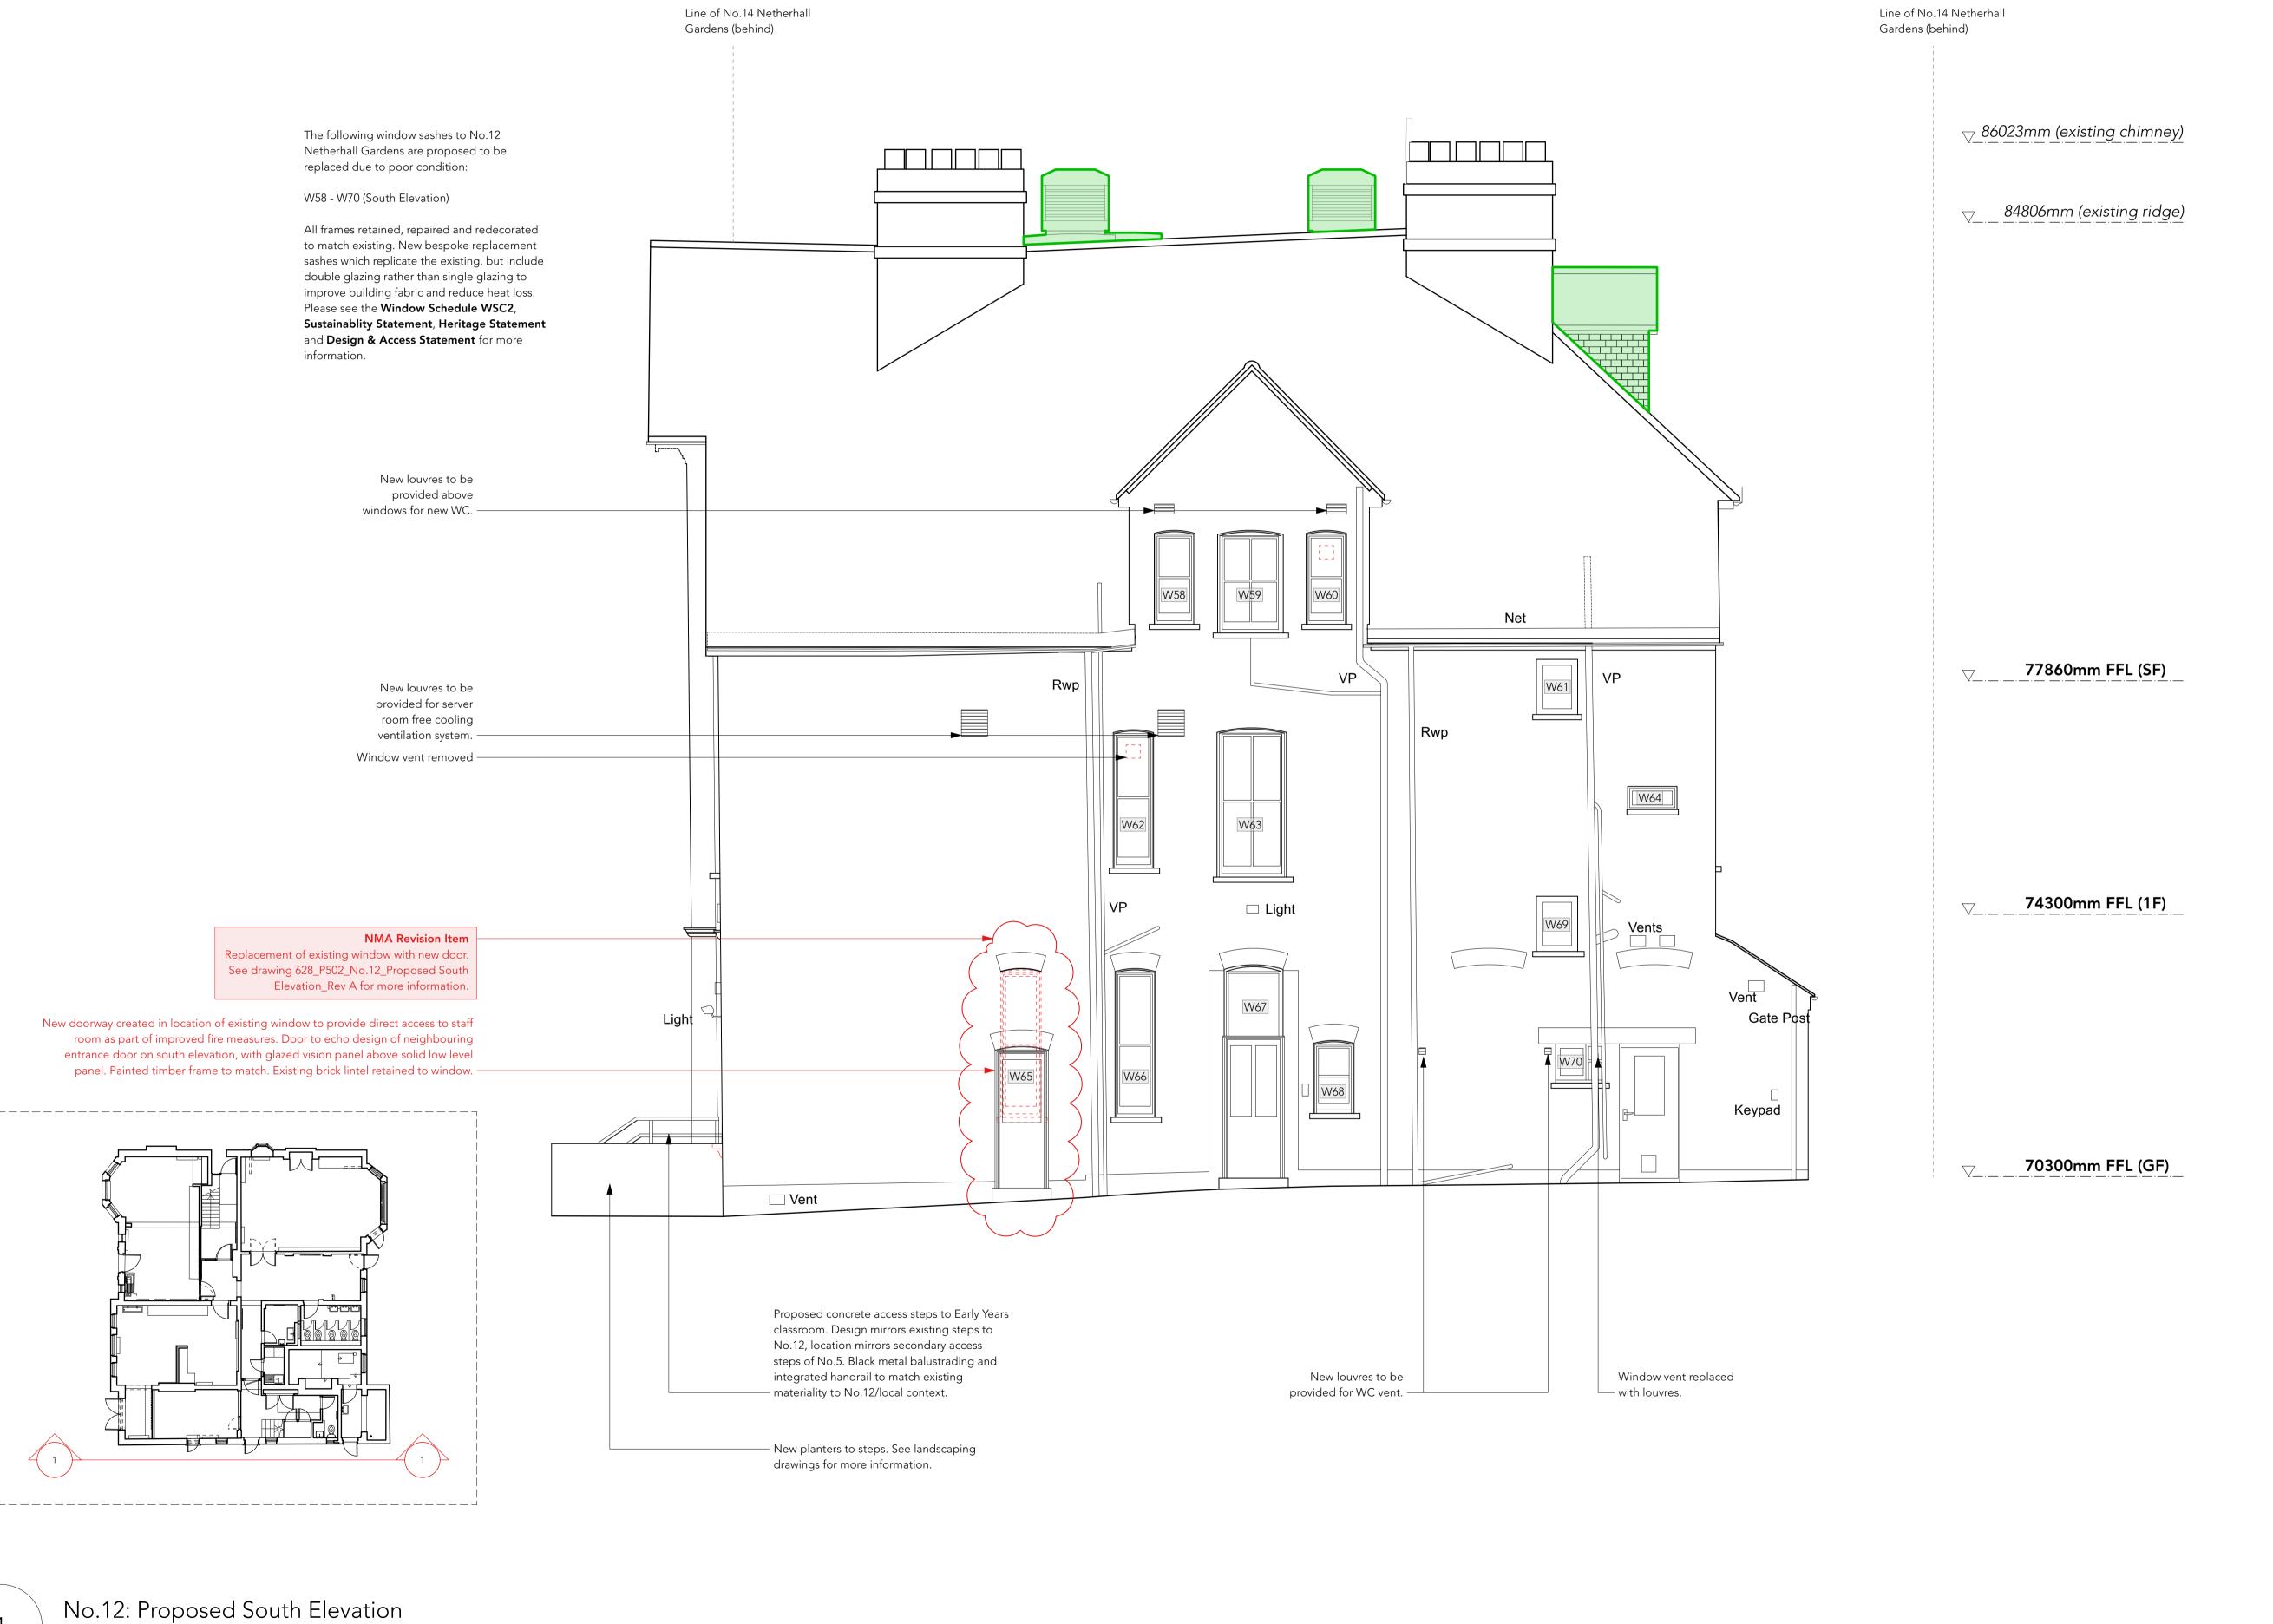

job no.

SHJS

Netherhall Gardens

date

01/12/2022

No.12: Proposed South Elevation

SW checked Scale: 1:50 @ A1 / 1:100 @ A3

628\_P603