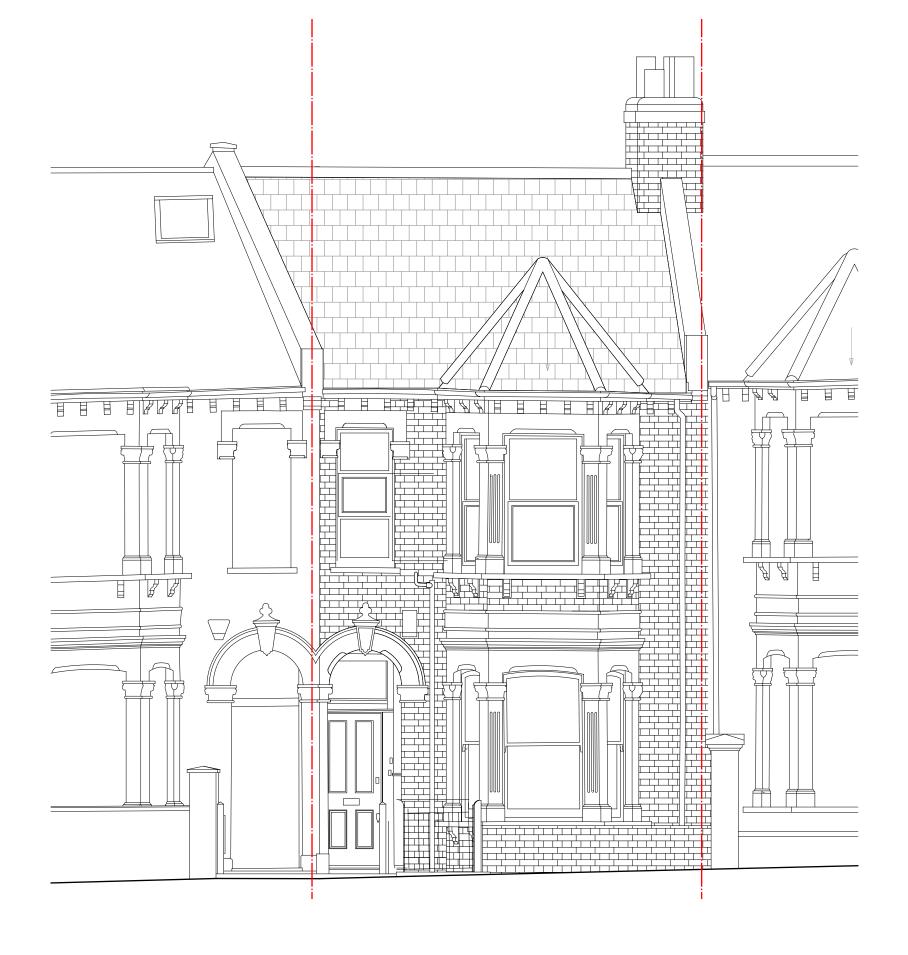

# **ROWLANDS** ARCHITECTURE

13 Pencisely Rise Cardiff CF5 1DX

| Client        |         | VALE DEVELOPMENTS LTD |              |         |    |   |
|---------------|---------|-----------------------|--------------|---------|----|---|
| Project       |         | 21 Solent F           | Road         |         |    |   |
| Drawing Title |         | East Elevat           | ion Existing |         |    |   |
| Scale         | 1:50/A3 | Date                  | NOV 2023     |         |    |   |
| Job no.       | 2313    | Dwg no.               | EX(03)01     | Rev no. | P1 | _ |
|               |         |                       |              |         |    | _ |