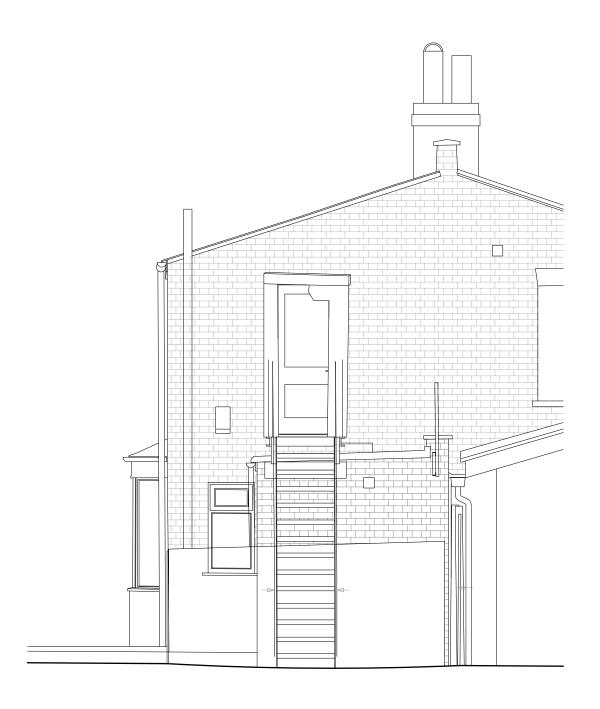

# ROWLANDS ARCHITECTURE

13 Pencisely Rise Cardiff CF5 1DX

| Client        |         | VALE DEVELOPMENTS LTD     |          |         |    |  |
|---------------|---------|---------------------------|----------|---------|----|--|
| Project       |         | 21 Solent Road            |          |         |    |  |
| Drawing Title |         | West Elevation 2 Existing |          |         |    |  |
| Scale         | 1:50/A3 | Date                      | NOV 2023 |         |    |  |
| Job no.       | 2313    | Dwg no.                   | EX(03)03 | Rev no. | P1 |  |