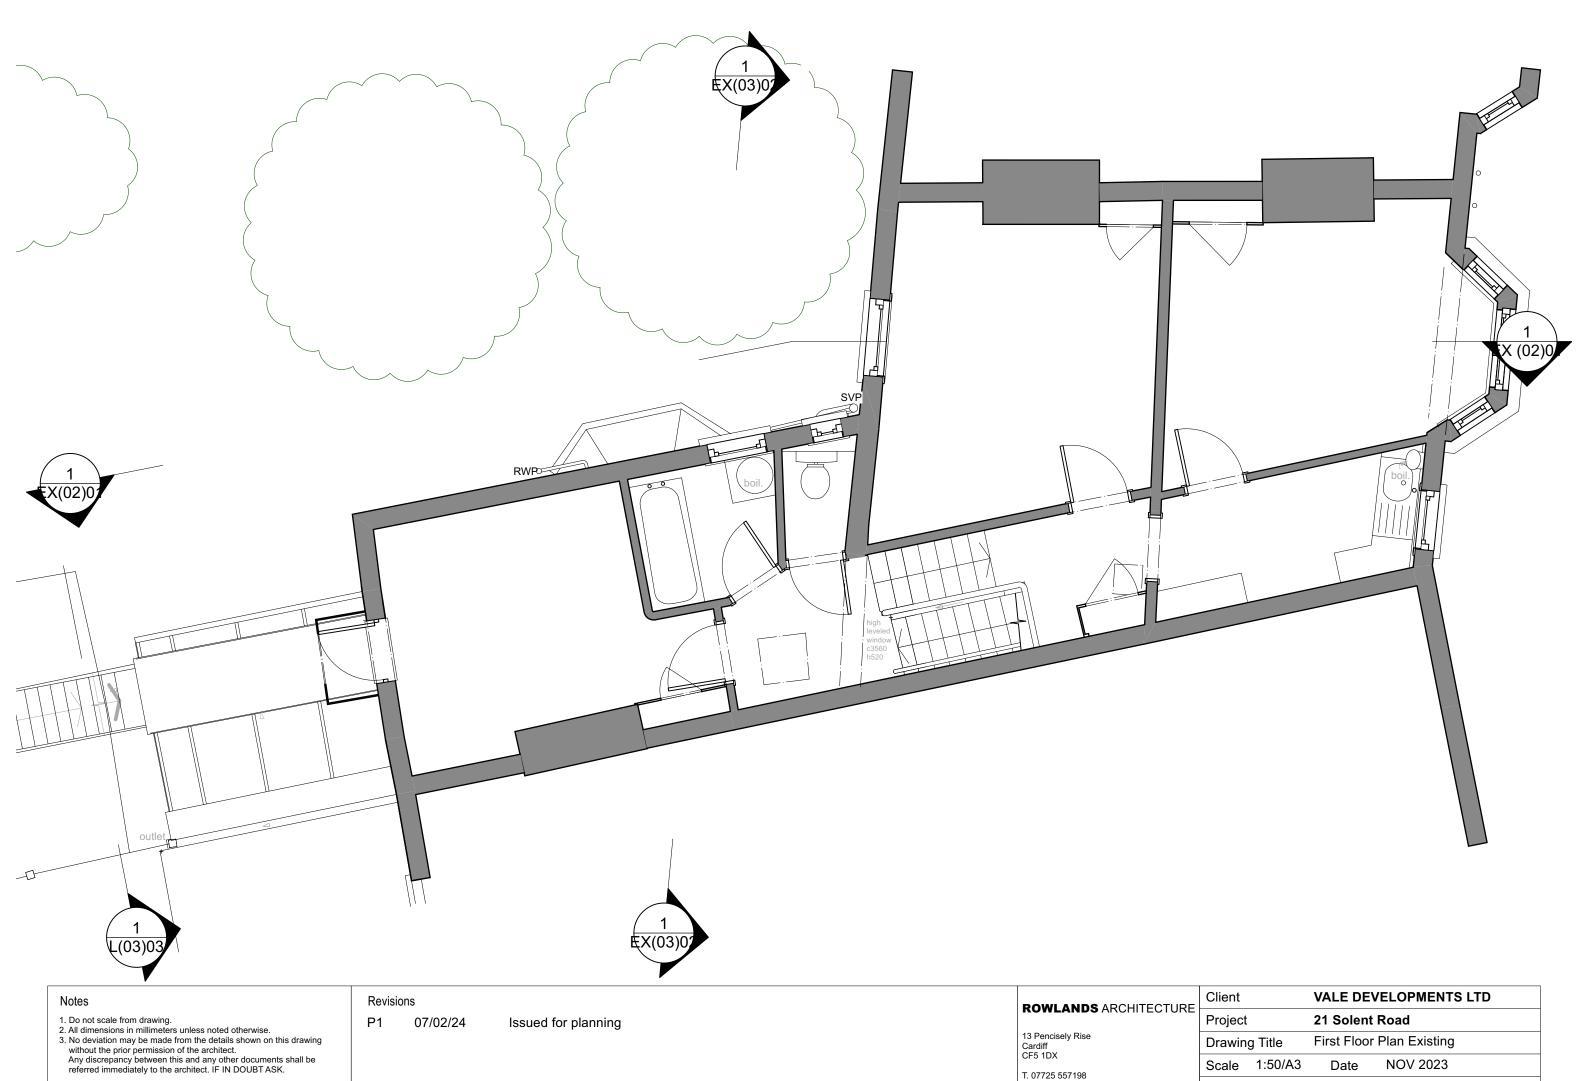

T. 07725 557198

2313

Job no.

Dwg no. EX(01)01 Rev no. P1

- Do not scale from drawing.
   All dimensions in millimeters unless noted otherwise.
- No deviation may be made from the details shown on this drawing without the prior permission of the architect.
   Any discrepancy between this and any other documents shall be referred immediately to the architect. IF IN DOUBT ASK.

## Revisions

07/02/24

Issued for planning

## **ROWLANDS** ARCHITECTURE

13 Pencisely Rise Cardiff CF5 1DX

| Client        |         | VALE DEVELOPMENTS LTD |          |         |    |  |
|---------------|---------|-----------------------|----------|---------|----|--|
| Project       |         | 21 Solent Road        |          |         |    |  |
| Drawing Title |         | Section AA            | Existing |         |    |  |
| Scale         | 1:50/A3 | Date                  | NOV 2023 |         |    |  |
| Job no.       | 2313    | Dwg no.               | EX(02)01 | Rev no. | P1 |  |
|               |         |                       |          |         |    |  |