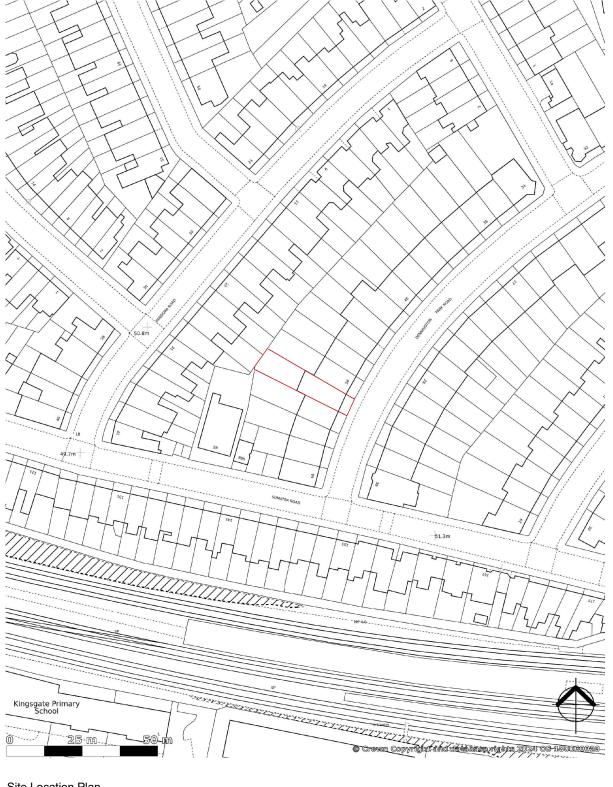

Site Location Plan

Any dimensions shown should be checked on site and discrepancies reported to the Architect prior to construction. Designs are not coordinated with engineer projects. Do not scale for construction purposes

Block Plans are scaled from the Ordinance Survey Location Maps. Please see the licence number for the Os Maps in the Location Plans

Site area : 240 m²

| Drawir       | g Name                 |
|--------------|------------------------|
|              | Site Location Plan     |
| Projec       | Adress                 |
|              | 60a Dennington Park    |
|              | Road NW61BD            |
| Drawing Ref. |                        |
|              | 60ADenningtonParkRoad_ |
|              | SiteLocationPlan_V1    |