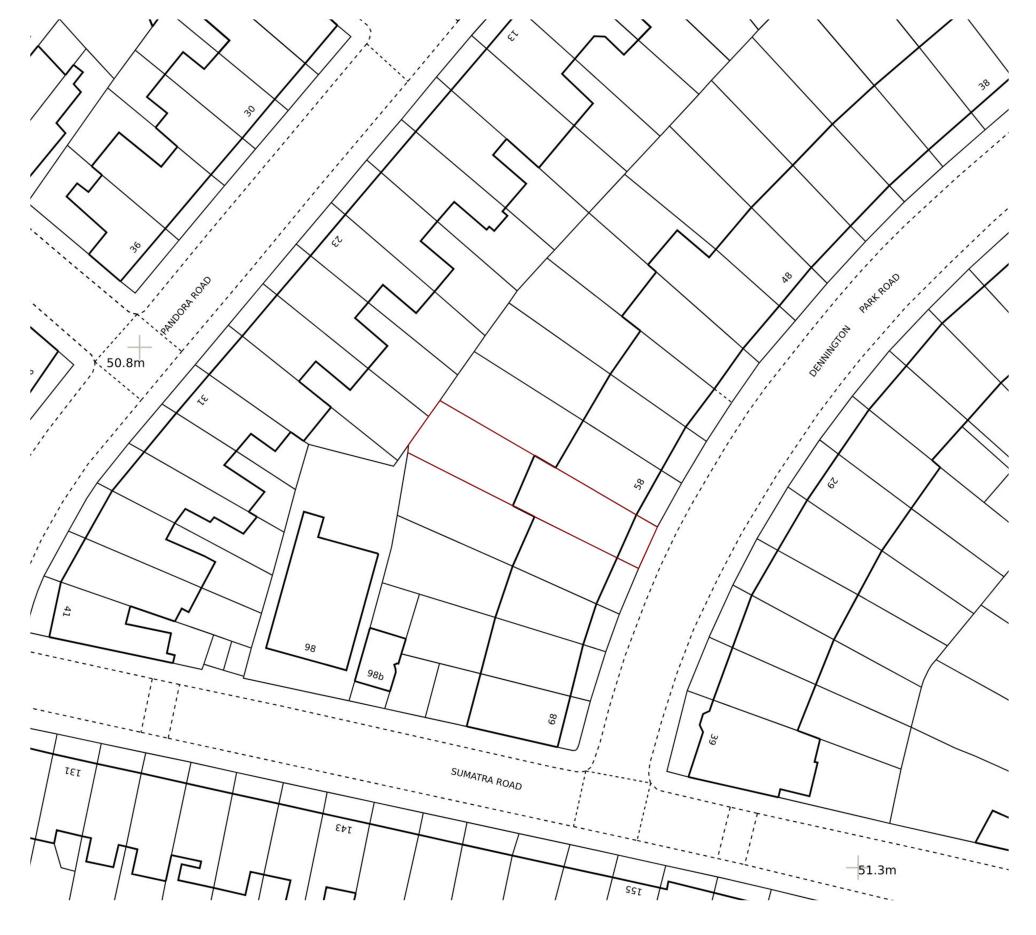

Pre-Existing Block Plan

Any dimensions shown should be checked on site and discrepancies reported to the Architect prior to construction.

Designs are not coordinated with engineer projects.

Do not scale for construction purposes.

Block Plans are scaled from the Ordinance Survey Location Maps. Please see the licence number for the Os Maps in the Location Plans

Drawing Name
Pre-Existing Block Plan

Project Adress 60a Dennington Park Road NW61BD

Drawing No

60ADenningtonParkRoad\_ Pre-ExistingBlockPlan\_V1

| 1/500 at A3 | Drawing No. |
|-------------|-------------|
| Designer    | Revision    |
| ВВ          | V1          |
| Data        |             |