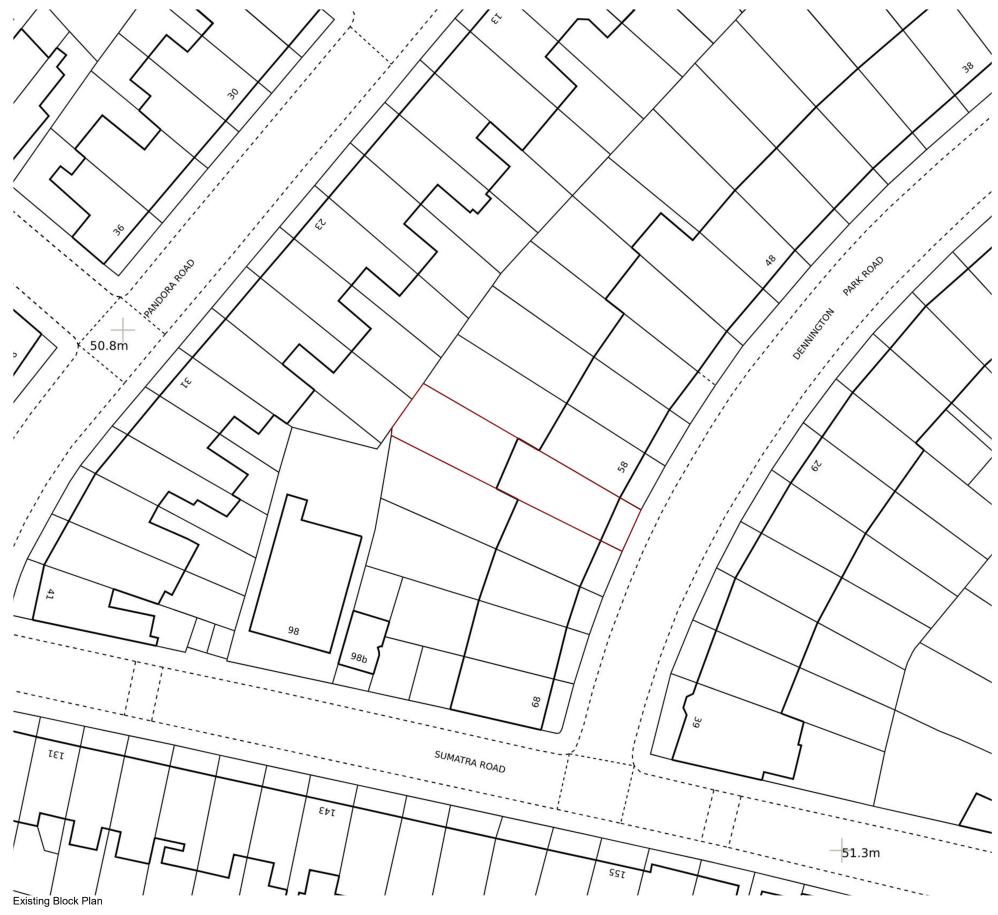

Block Plans are scaled from the Ordinance Survey Location Maps. Please see the licence number for the Os Maps in the Location Plans

Scale Drawing Name Existing Block Plan Designe Project Adress 60a Dennington Park Road NW61BD Date Drawing No. 60ADenningtonParkRoad\_ ExistingBlockPlan\_V1 27.02.2024

| 1/500 at A3 | Drawing No.<br>03 |
|-------------|-------------------|
| ner         | Revision          |
| BB          | V1                |
|             |                   |

Planning By Design Ltd www.planning-by-design.co.uk hello@planning-by-design.co.uk