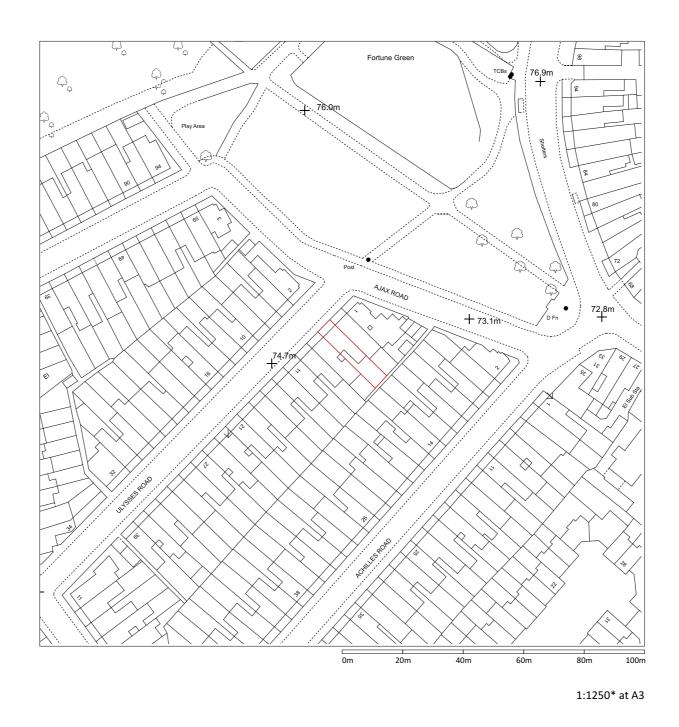

| Zanoply | ZANOPLY<br>info@zanoply.co.uk<br>www.zanoply.co.uk | <b>Site</b><br>5 Ulysses Road,<br>London, NW6 1ED | <b>Project</b><br>Single storey infil extension and<br>minor external alterations to<br>the facade of the building | Drawing<br>Scale<br>N/A* at A3 | Date<br>Prepared<br>01.02.2024 | 1. This drawing has been prepared for planning purposes | <ol> <li>The contractor is responsible for checking all<br/>dimmensions before commencing works.</li> <li>Should not be scaled from this drawing.</li> <li>Any discrepancy found should be brought to the<br/>attention of the designer.</li> </ol> | Existing_OS_Loc |
|---------|----------------------------------------------------|---------------------------------------------------|--------------------------------------------------------------------------------------------------------------------|--------------------------------|--------------------------------|---------------------------------------------------------|-----------------------------------------------------------------------------------------------------------------------------------------------------------------------------------------------------------------------------------------------------|-----------------|
|---------|----------------------------------------------------|---------------------------------------------------|--------------------------------------------------------------------------------------------------------------------|--------------------------------|--------------------------------|---------------------------------------------------------|-----------------------------------------------------------------------------------------------------------------------------------------------------------------------------------------------------------------------------------------------------|-----------------|