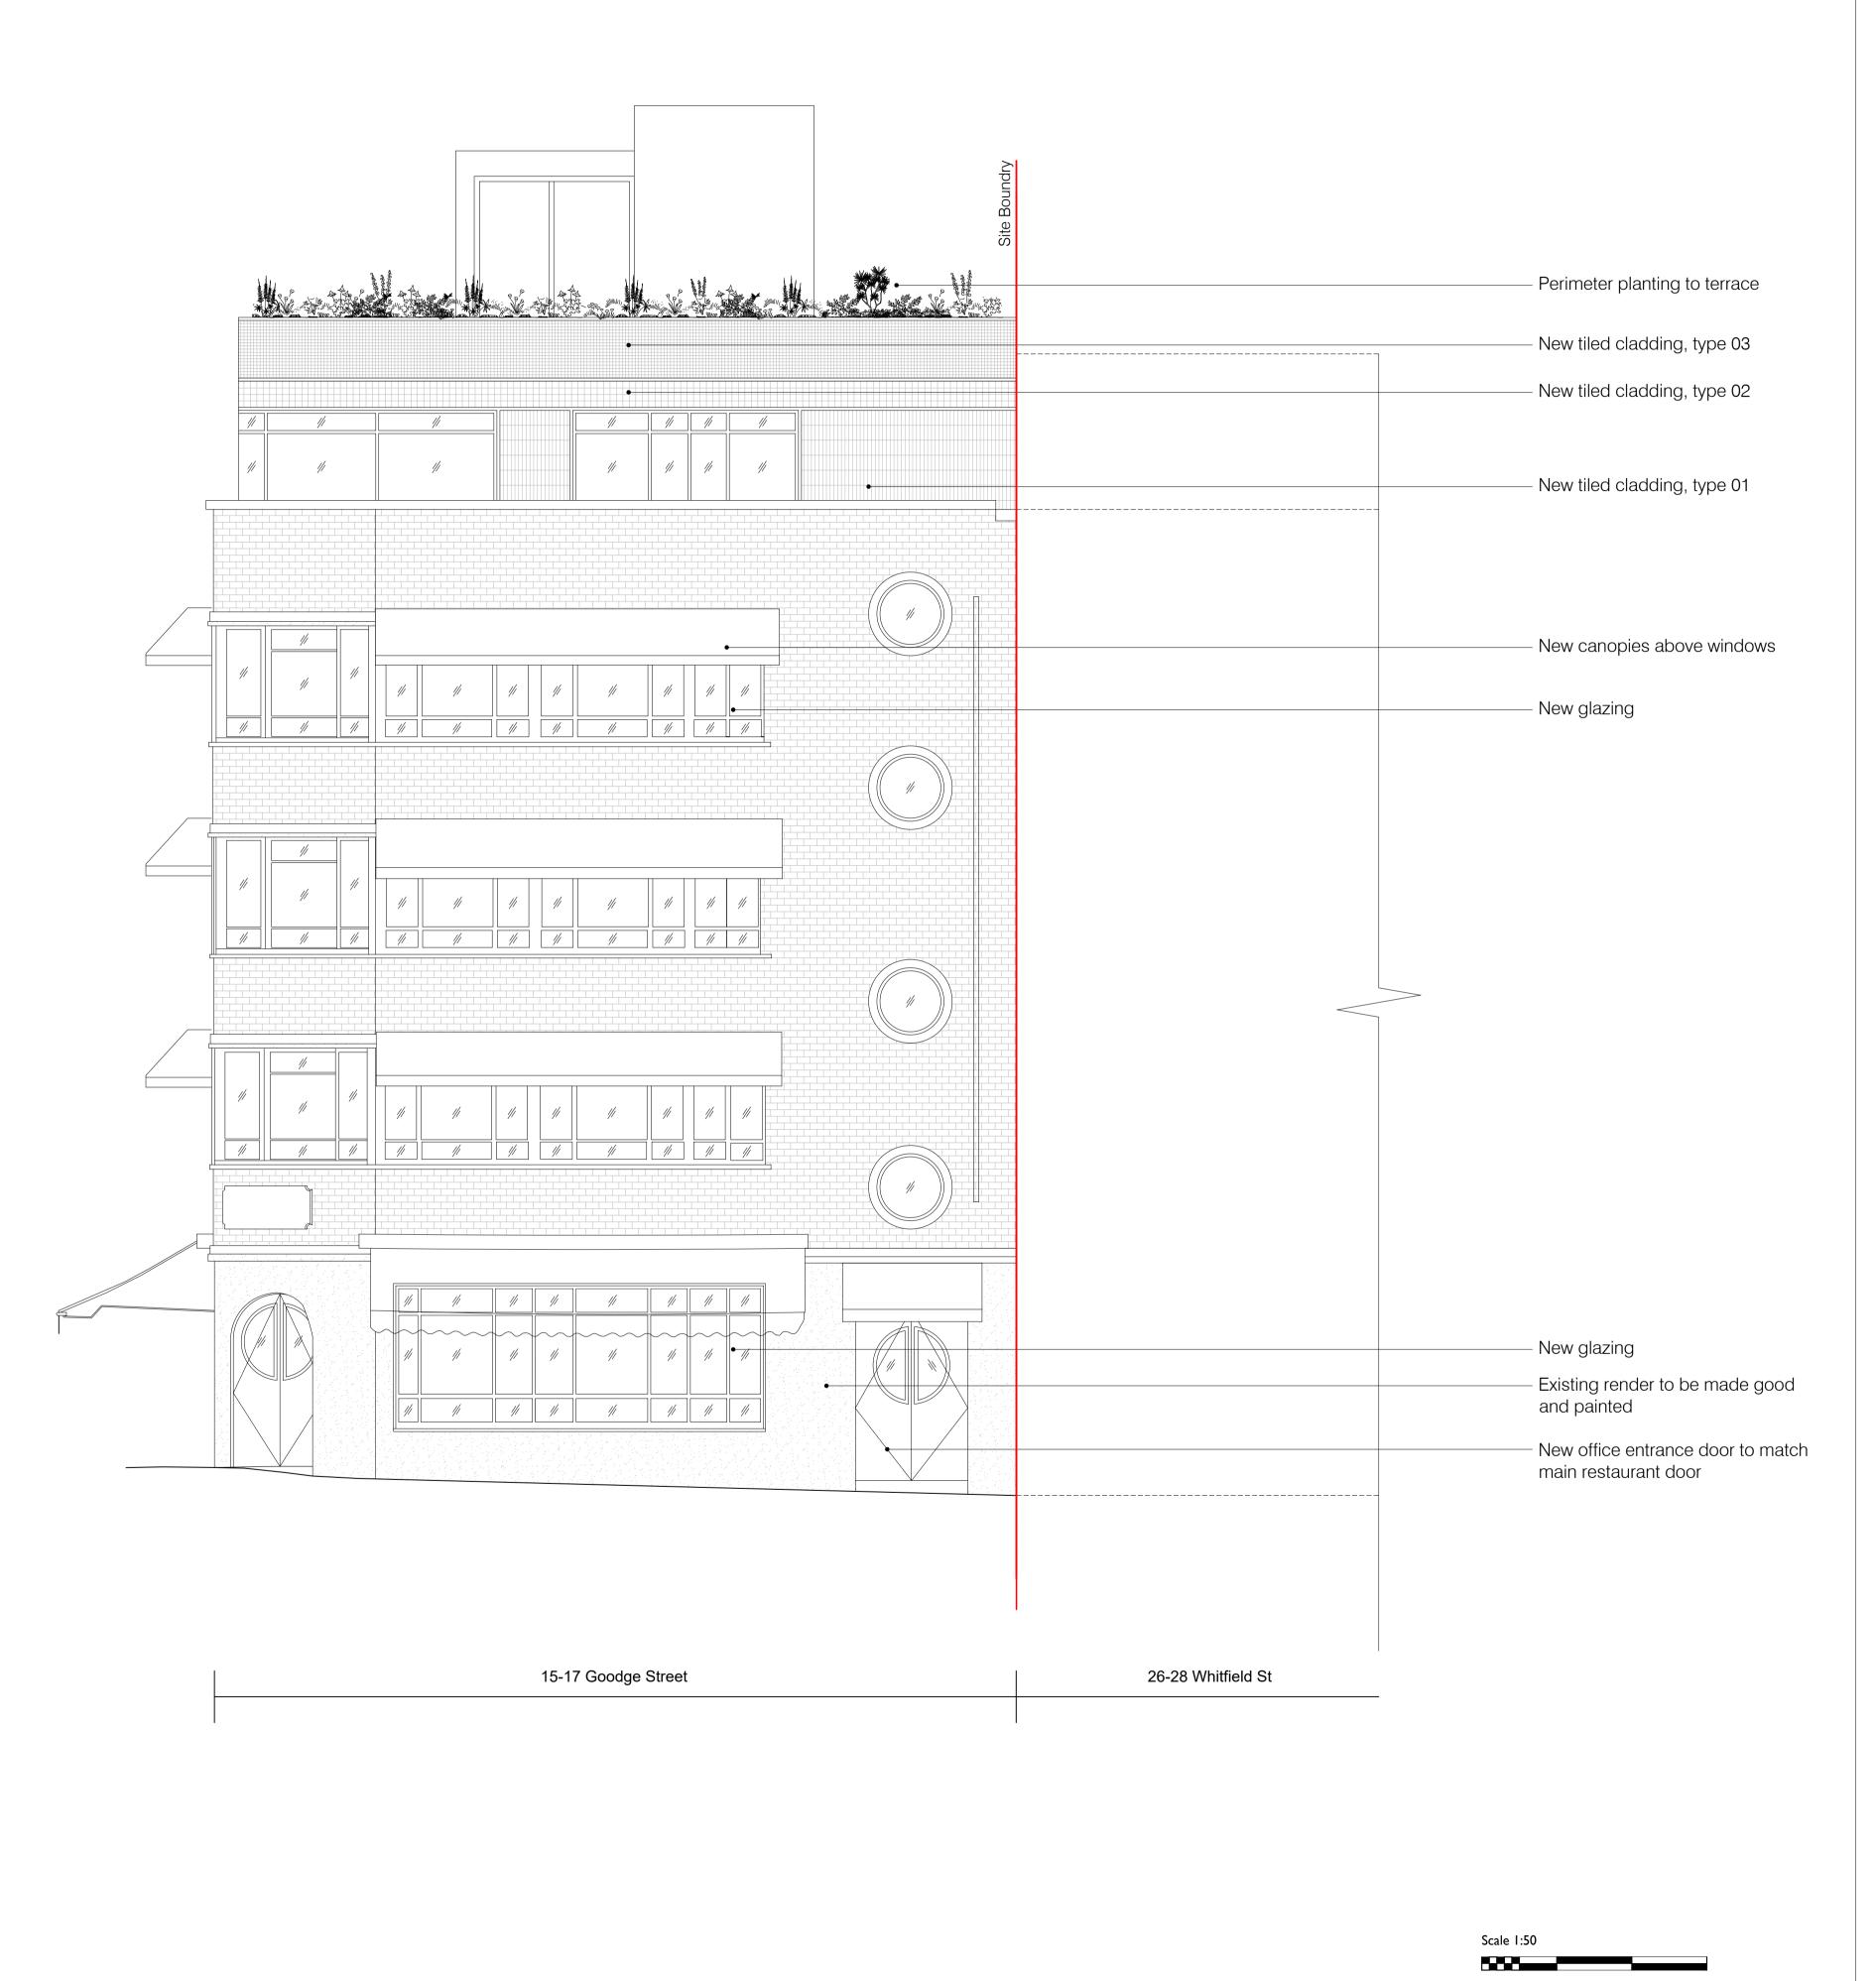

there is no conflict between site dimensions and drawn dimensions

Key plan

Drawing key

FOR PLANNING FOR PLANNING Status Revision Date Description

AM Designed by Drawn by Checked by Approved by

Architect **ANOMALY** 

Morelands, 5-23 Old Street London EC1 V9HL

hello@anomaly.london www.anomaly.london

+44 (0) 20 7054 1145

Client Metrus

8-10 Hallam Street London W1W 6NS

Project

15-17 Goodge Street London W1T 2PQ

Drawing title PROPOSED ARRANGEMENT **ELEVATION** 

SOUTH WEST Job number Sheet size Scale @ A1 Scale @ A3

Project stage

PLANNING

1:50

Drawing number

137-ANO-XX-XX-DR-A-05401

© Copyright - Anomaly

1:100