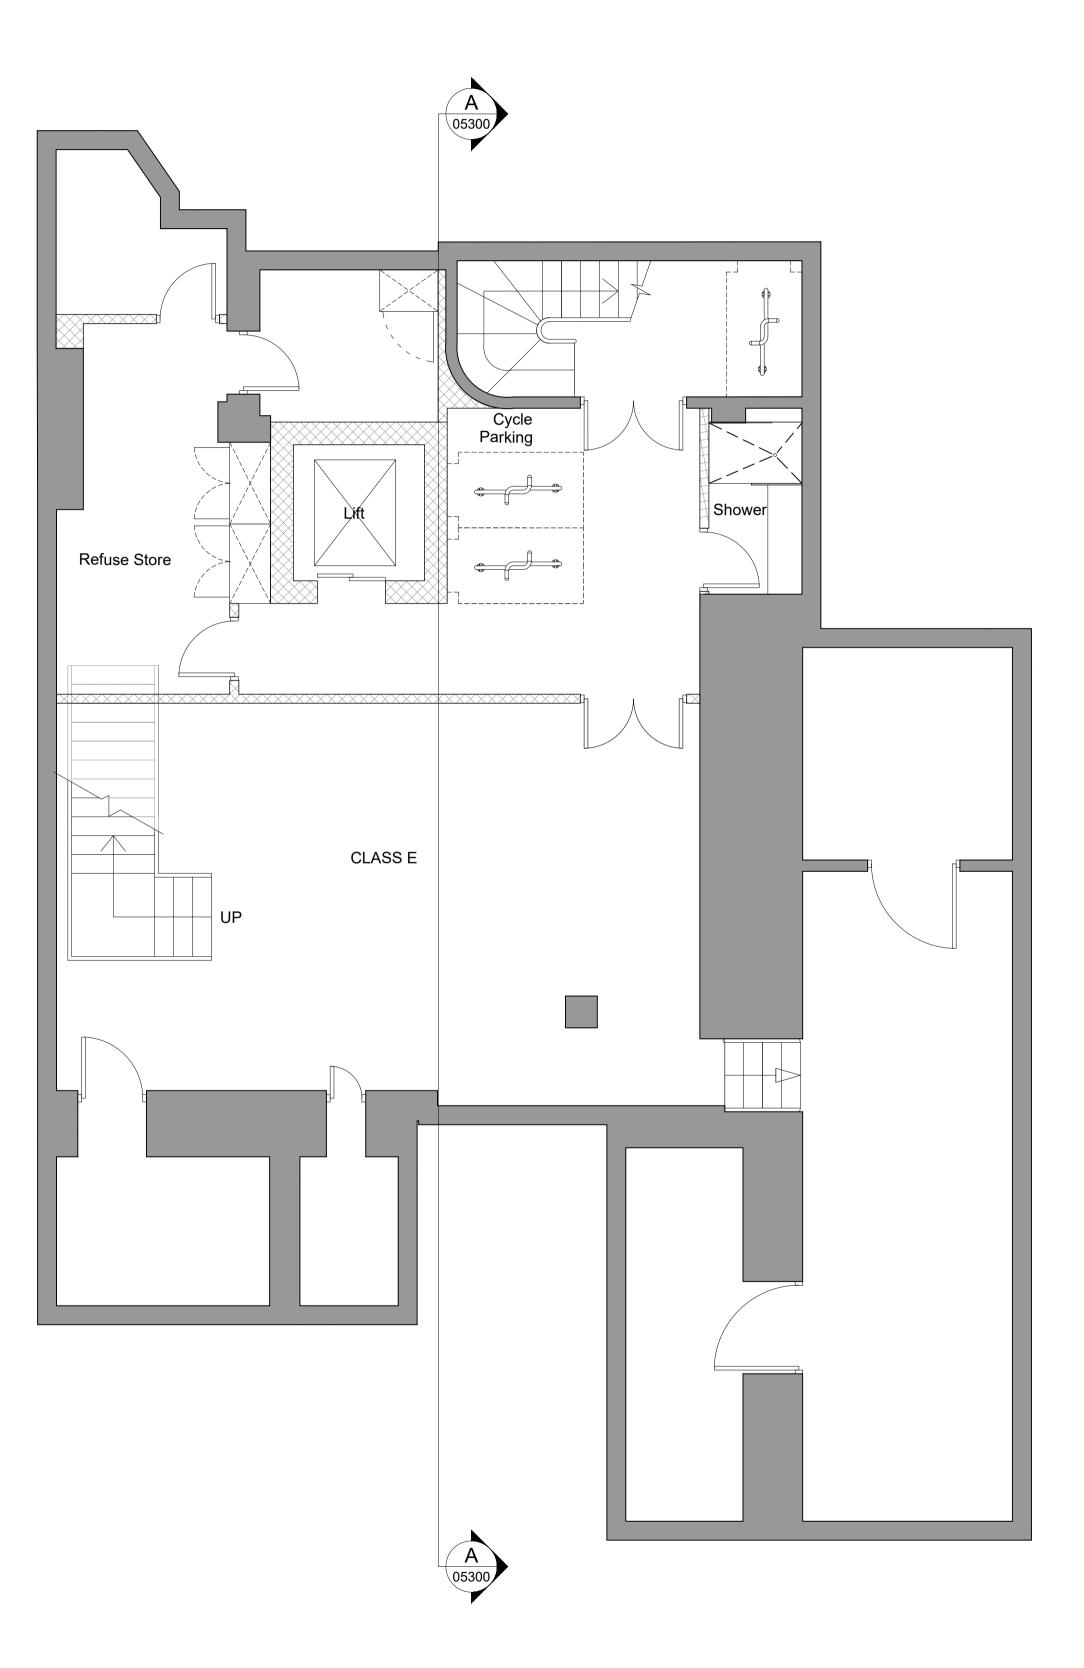

Key plan

Drawing key

Existing Walls

S2 P02 S2 P01 FOR PLANNING 29/02/2024 01/12/2023 FOR PLANNING Status Revision Date Description AM JM AM AM Designed by Drawn by Checked by Approved by Architect ANOMYLY +44 (0) 20 7054 1145 Morelands, 5-23 Old Street hello@anomaly.london London EC1 V9HL www.anomaly.london \_\_\_\_\_ Client Metrus 8-10 Hallam Street London W1W 6NS \_\_\_\_\_ Project 15-17 Goodge Street London W1T 2PQ \_\_\_\_\_ Drawing title PROPOSED ARRANGEMENT PLAN BASEMENT LEVEL Job number Sheet size Scale @ A1 Scale @ A3 137 A1 1:50 1:100 \_\_\_\_\_ Project stage PLANNING Drawing number