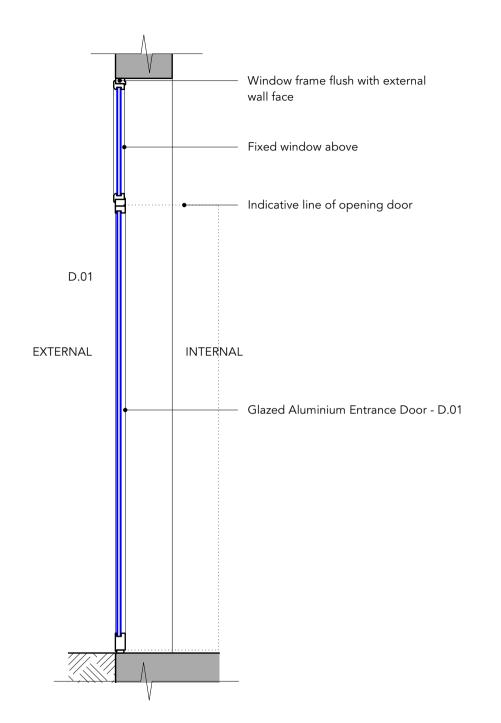

DETAIL 1 - GLAZED ENTRANCE DOOR & FIXED WINDOW

**DETAIL 2 - TYPICAL WINDOW SECTION** 

TYPICAL WINDOW ELEVATION

Copyright in the design and this drawing are the property of Tempo Architects. Reproduction in whole or in part is forbidden without written permission.