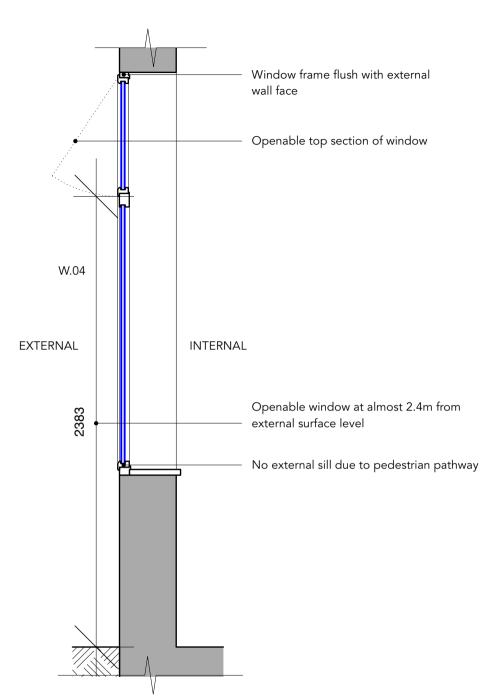

DETAIL 1 - GLAZED ENTRANCE DOOR & FIXED WINDOW

**DETAIL 2 - TYPICAL WINDOW SECTION** 

TYPICAL WINDOW ELEVATION

Copyright in the design and this drawing are the property of Tempo Architects. Reproduction in whole or in part is forbidden without written permission.