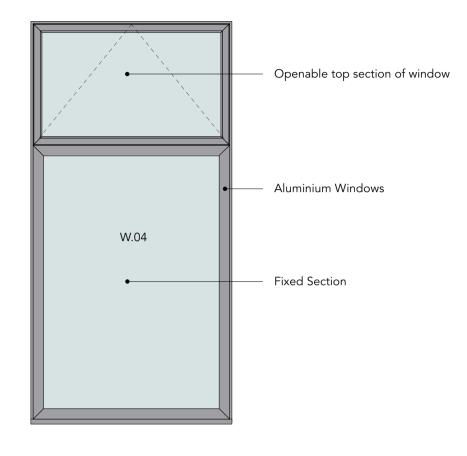

DETAIL 1 - GLAZED ENTRANCE DOOR & FIXED WINDOW

**DETAIL 2 - TYPICAL WINDOW SECTION** 

TYPICAL WINDOW ELEVATION

Copyright in the design and this drawing are the property of Tempo Architects. Reproduction in whole or in part is forbidden without written permission.