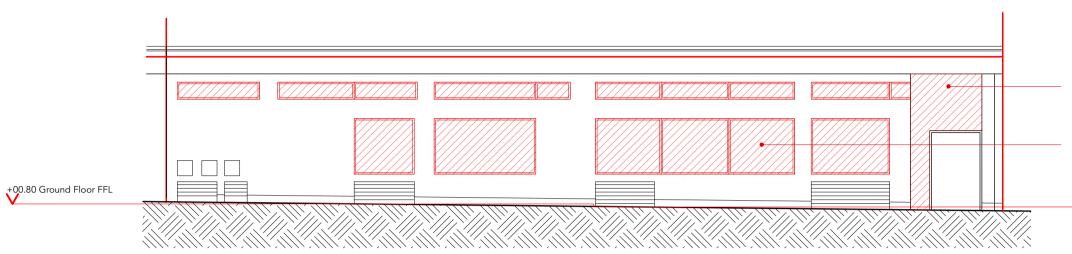

EXISTING FRONT ELEVATION

manufacture and construction. Any discrepencies are to be reported before proceeding.

Remove existing panel

## Remove existing windows

+00.00 Ground Floor FFL

| +00.00 Ground Floor FF | L |
|------------------------|---|
|------------------------|---|

|      | Revisions                                                                                               |             |              |  |
|------|---------------------------------------------------------------------------------------------------------|-------------|--------------|--|
| ects | The Helios Centre, 47 Eagle Street, Holborn, WC1R 4AP<br>FRONT (SOUTH) ELEVATION<br>EXISTING / PROPOSED |             |              |  |
|      | Scale<br>1:100@A3                                                                                       | Drawn<br>CP |              |  |
|      | Date<br>NOVEMBER 2023                                                                                   | Check       | 013 / 005 P1 |  |