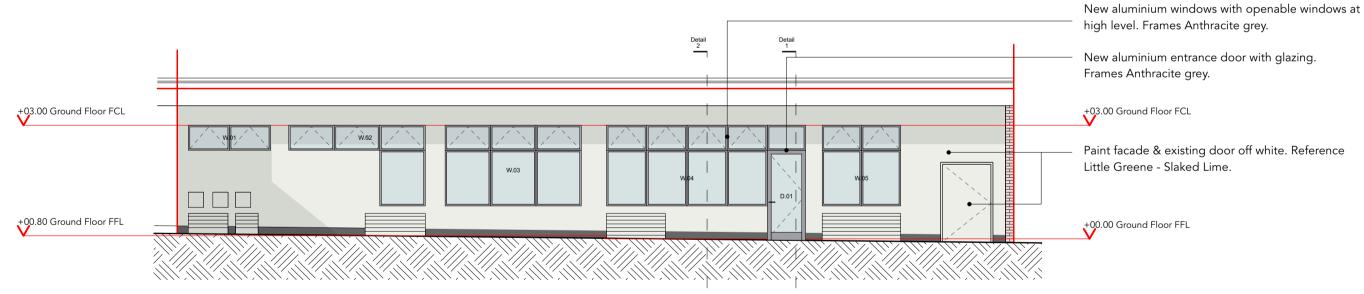

EXISTING FRONT ELEVATION

manufacture and construction. Any discrepencies are to be reported before proceeding.

Remove existing panel

## Remove existing windows

+00.00 Ground Floor FFL

| +00.00 Ground Floor FF | L |
|------------------------|---|
|------------------------|---|

|      | Revisions                                                                                               |             |              |  |
|------|---------------------------------------------------------------------------------------------------------|-------------|--------------|--|
| ects | The Helios Centre, 47 Eagle Street, Holborn, WC1R 4AP<br>FRONT (SOUTH) ELEVATION<br>EXISTING / PROPOSED |             |              |  |
|      | Scale<br>1:100@A3                                                                                       | Drawn<br>CP |              |  |
|      | Date<br>NOVEMBER 2023                                                                                   | Check       | 013 / 005 P1 |  |