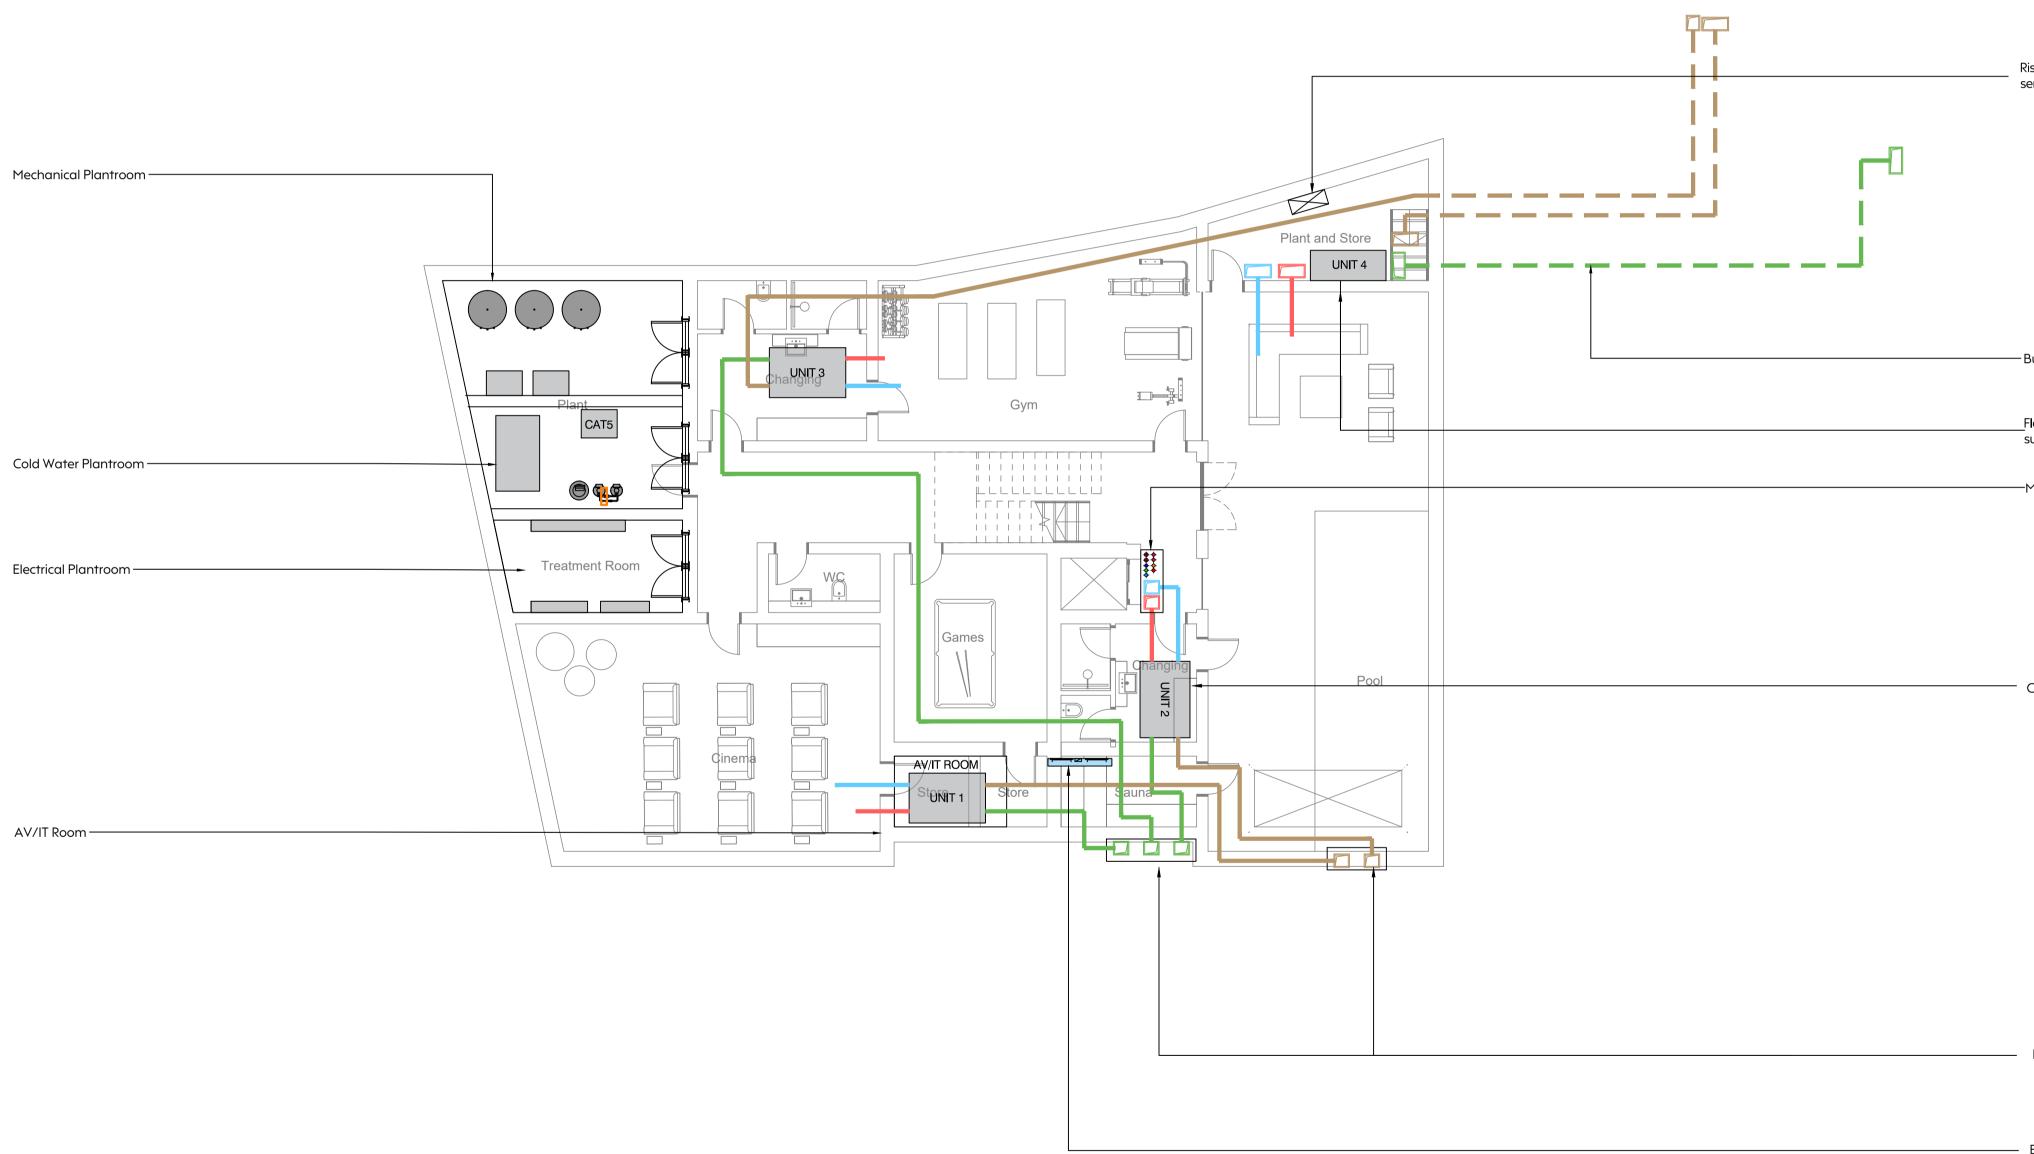

Riser to below for pool plantroom ventiation and services to pool plant

- Buried intake and exhaust ductwork within services trench

\_Floor mounted AHU serving Pool Hall in Store / Plantroom with supply and extract ductwork rising to pool hall ceiling void

—Mechanical services riser from ceiling void to above

Ceiling void mounted AHU above access panel (500mm ceiling void required)

Intake and exhaust ductwork from ceilng void to above

Electrical riser from ceiling void to above

AHU 1: Cinema Room and Games Room AHU 2: Ground & 1st Floors AHU 3: Gym and Plantrooms AHU 4: Pool Hall, Changing and Sauna

68 Elsworthy Road

Basement Combined Services Layout

| Engineer Che | ecked                              | Scale    |
|--------------|------------------------------------|----------|
| 5            | -                                  |          |
| MS M         | S                                  | 1:100@A1 |
|              | Sketch Ref.<br>793-INT-230224-SK02 |          |