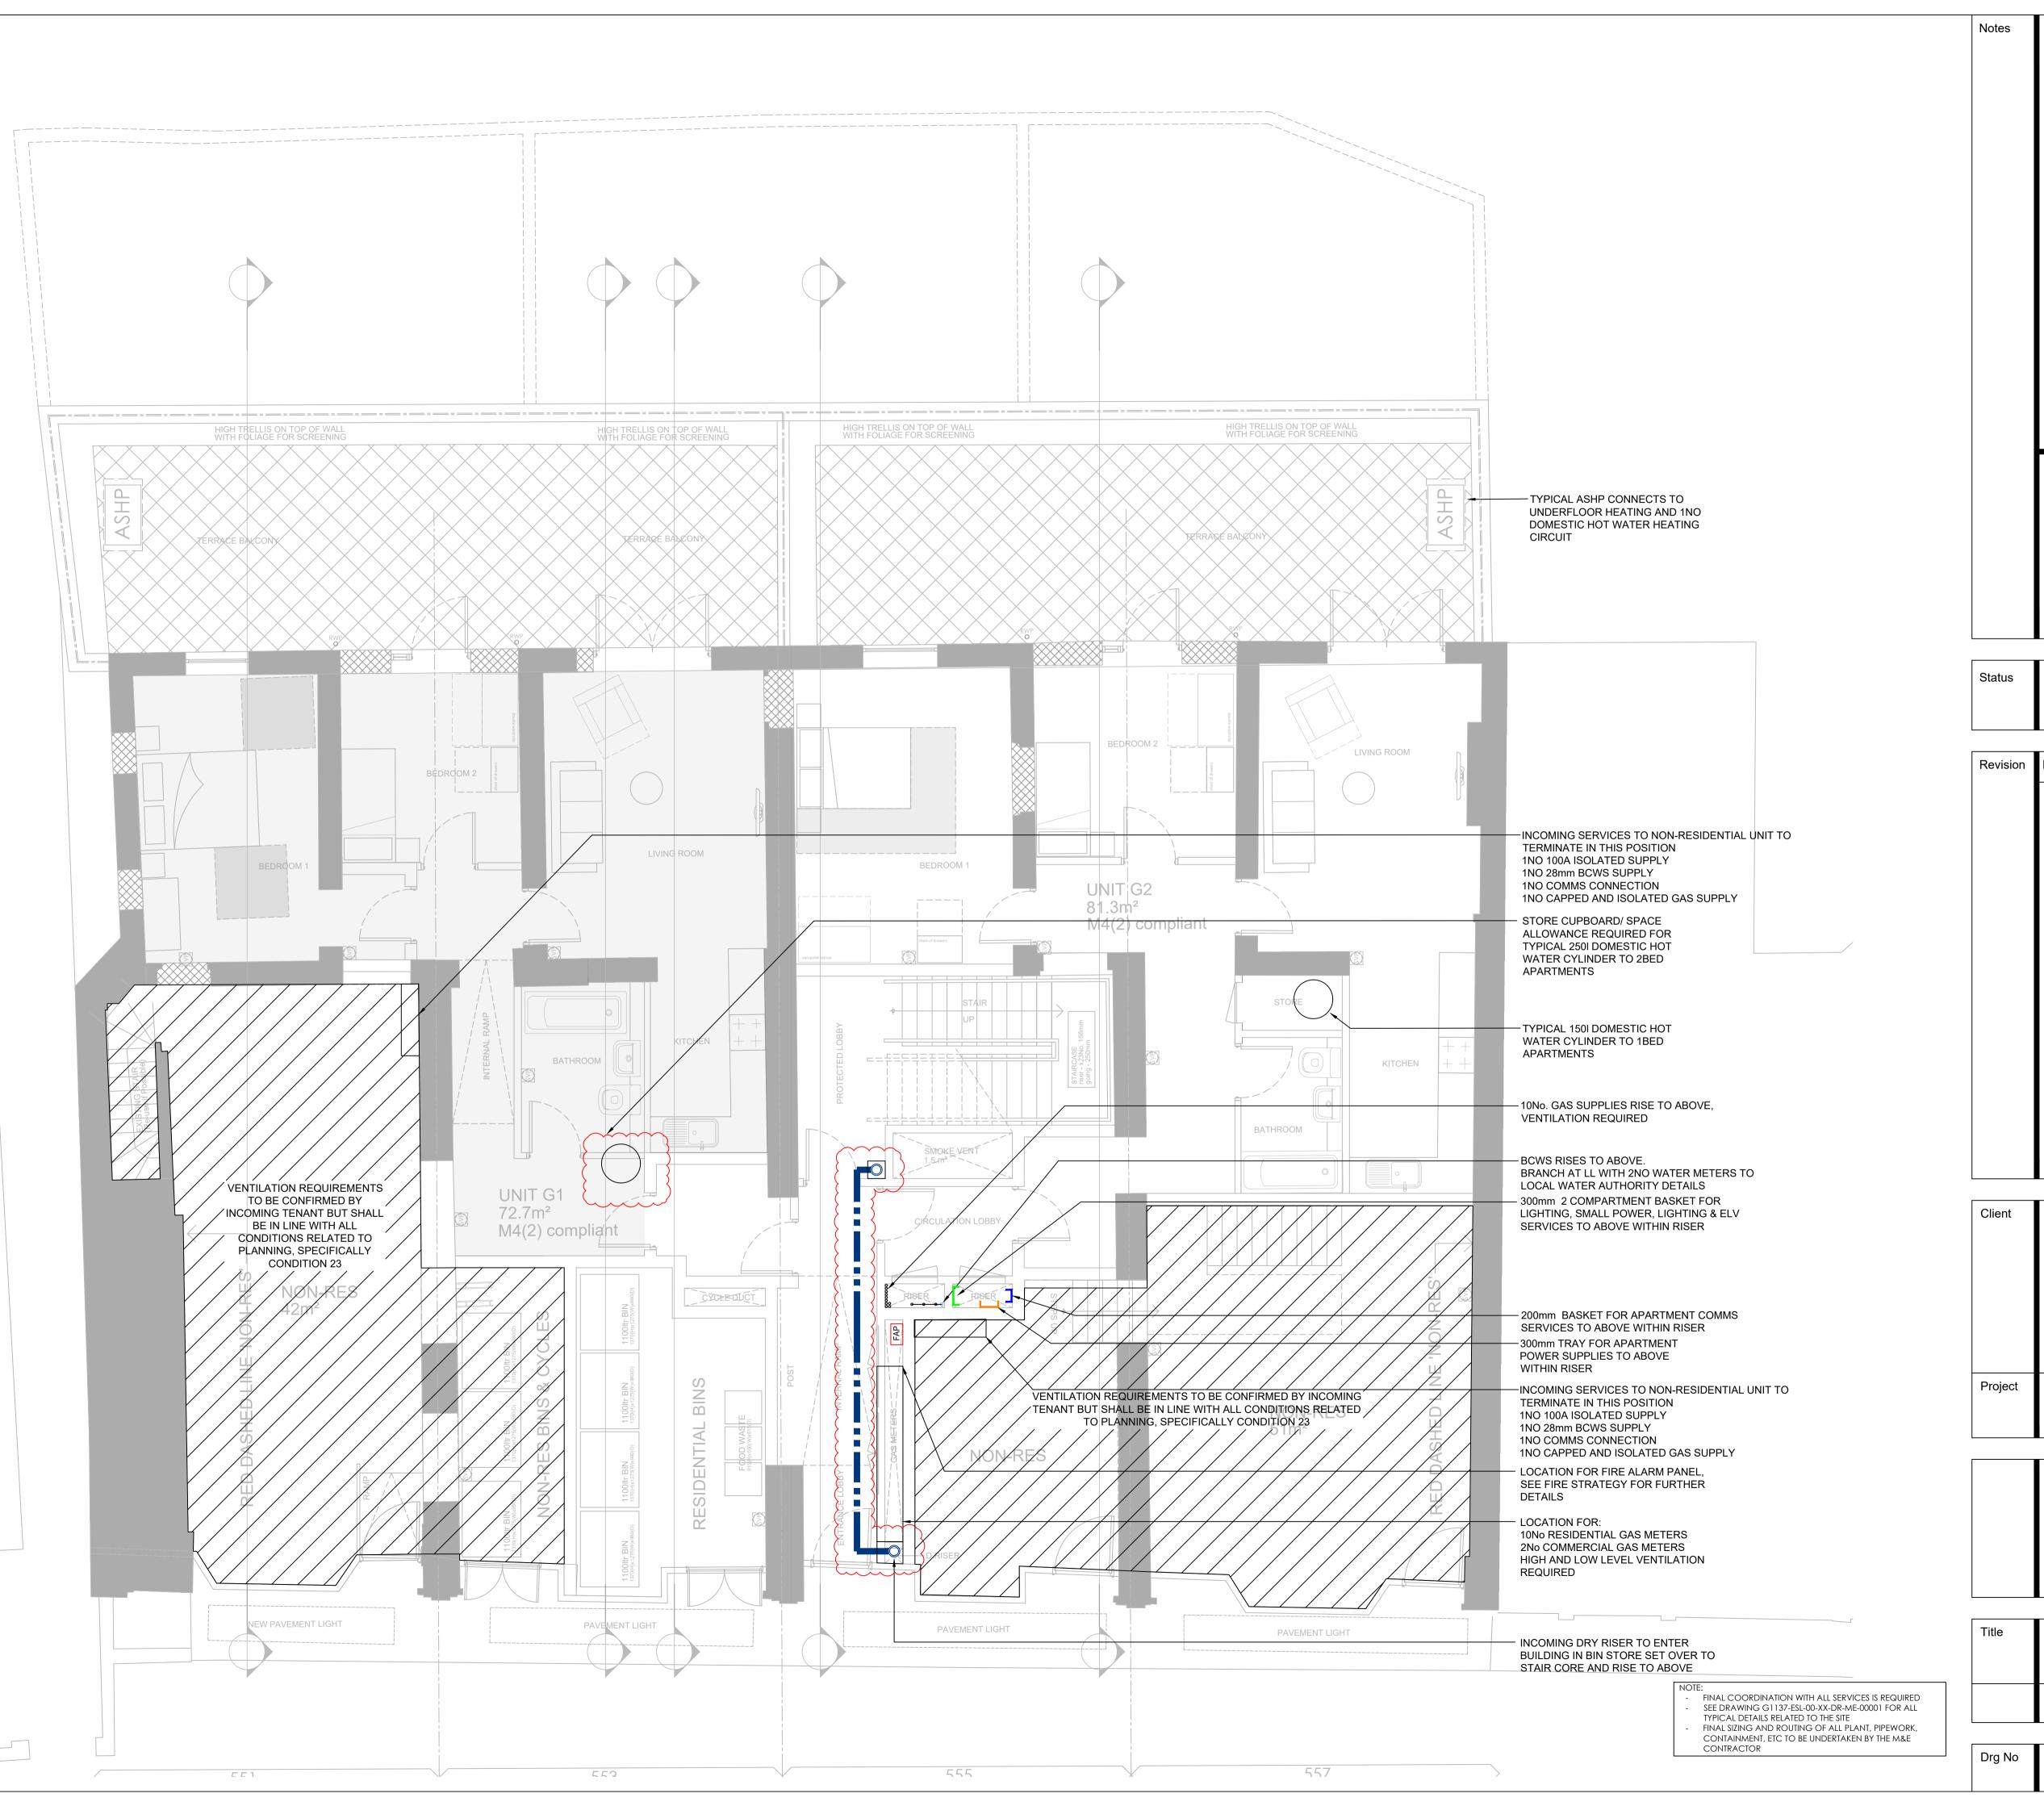

CONSTRUCTION 551-557 FINCHLEY ROAD

| Title | е | Ground Floor<br>Mechanical and Electrical Concept Layout |    |           |         |  |  |
|-------|---|----------------------------------------------------------|----|-----------|---------|--|--|
|       |   | Drawn/CAD                                                |    | Scale     | Date    |  |  |
|       |   | UMC                                                      | CD | 1:50 @ A1 | Sep' 22 |  |  |