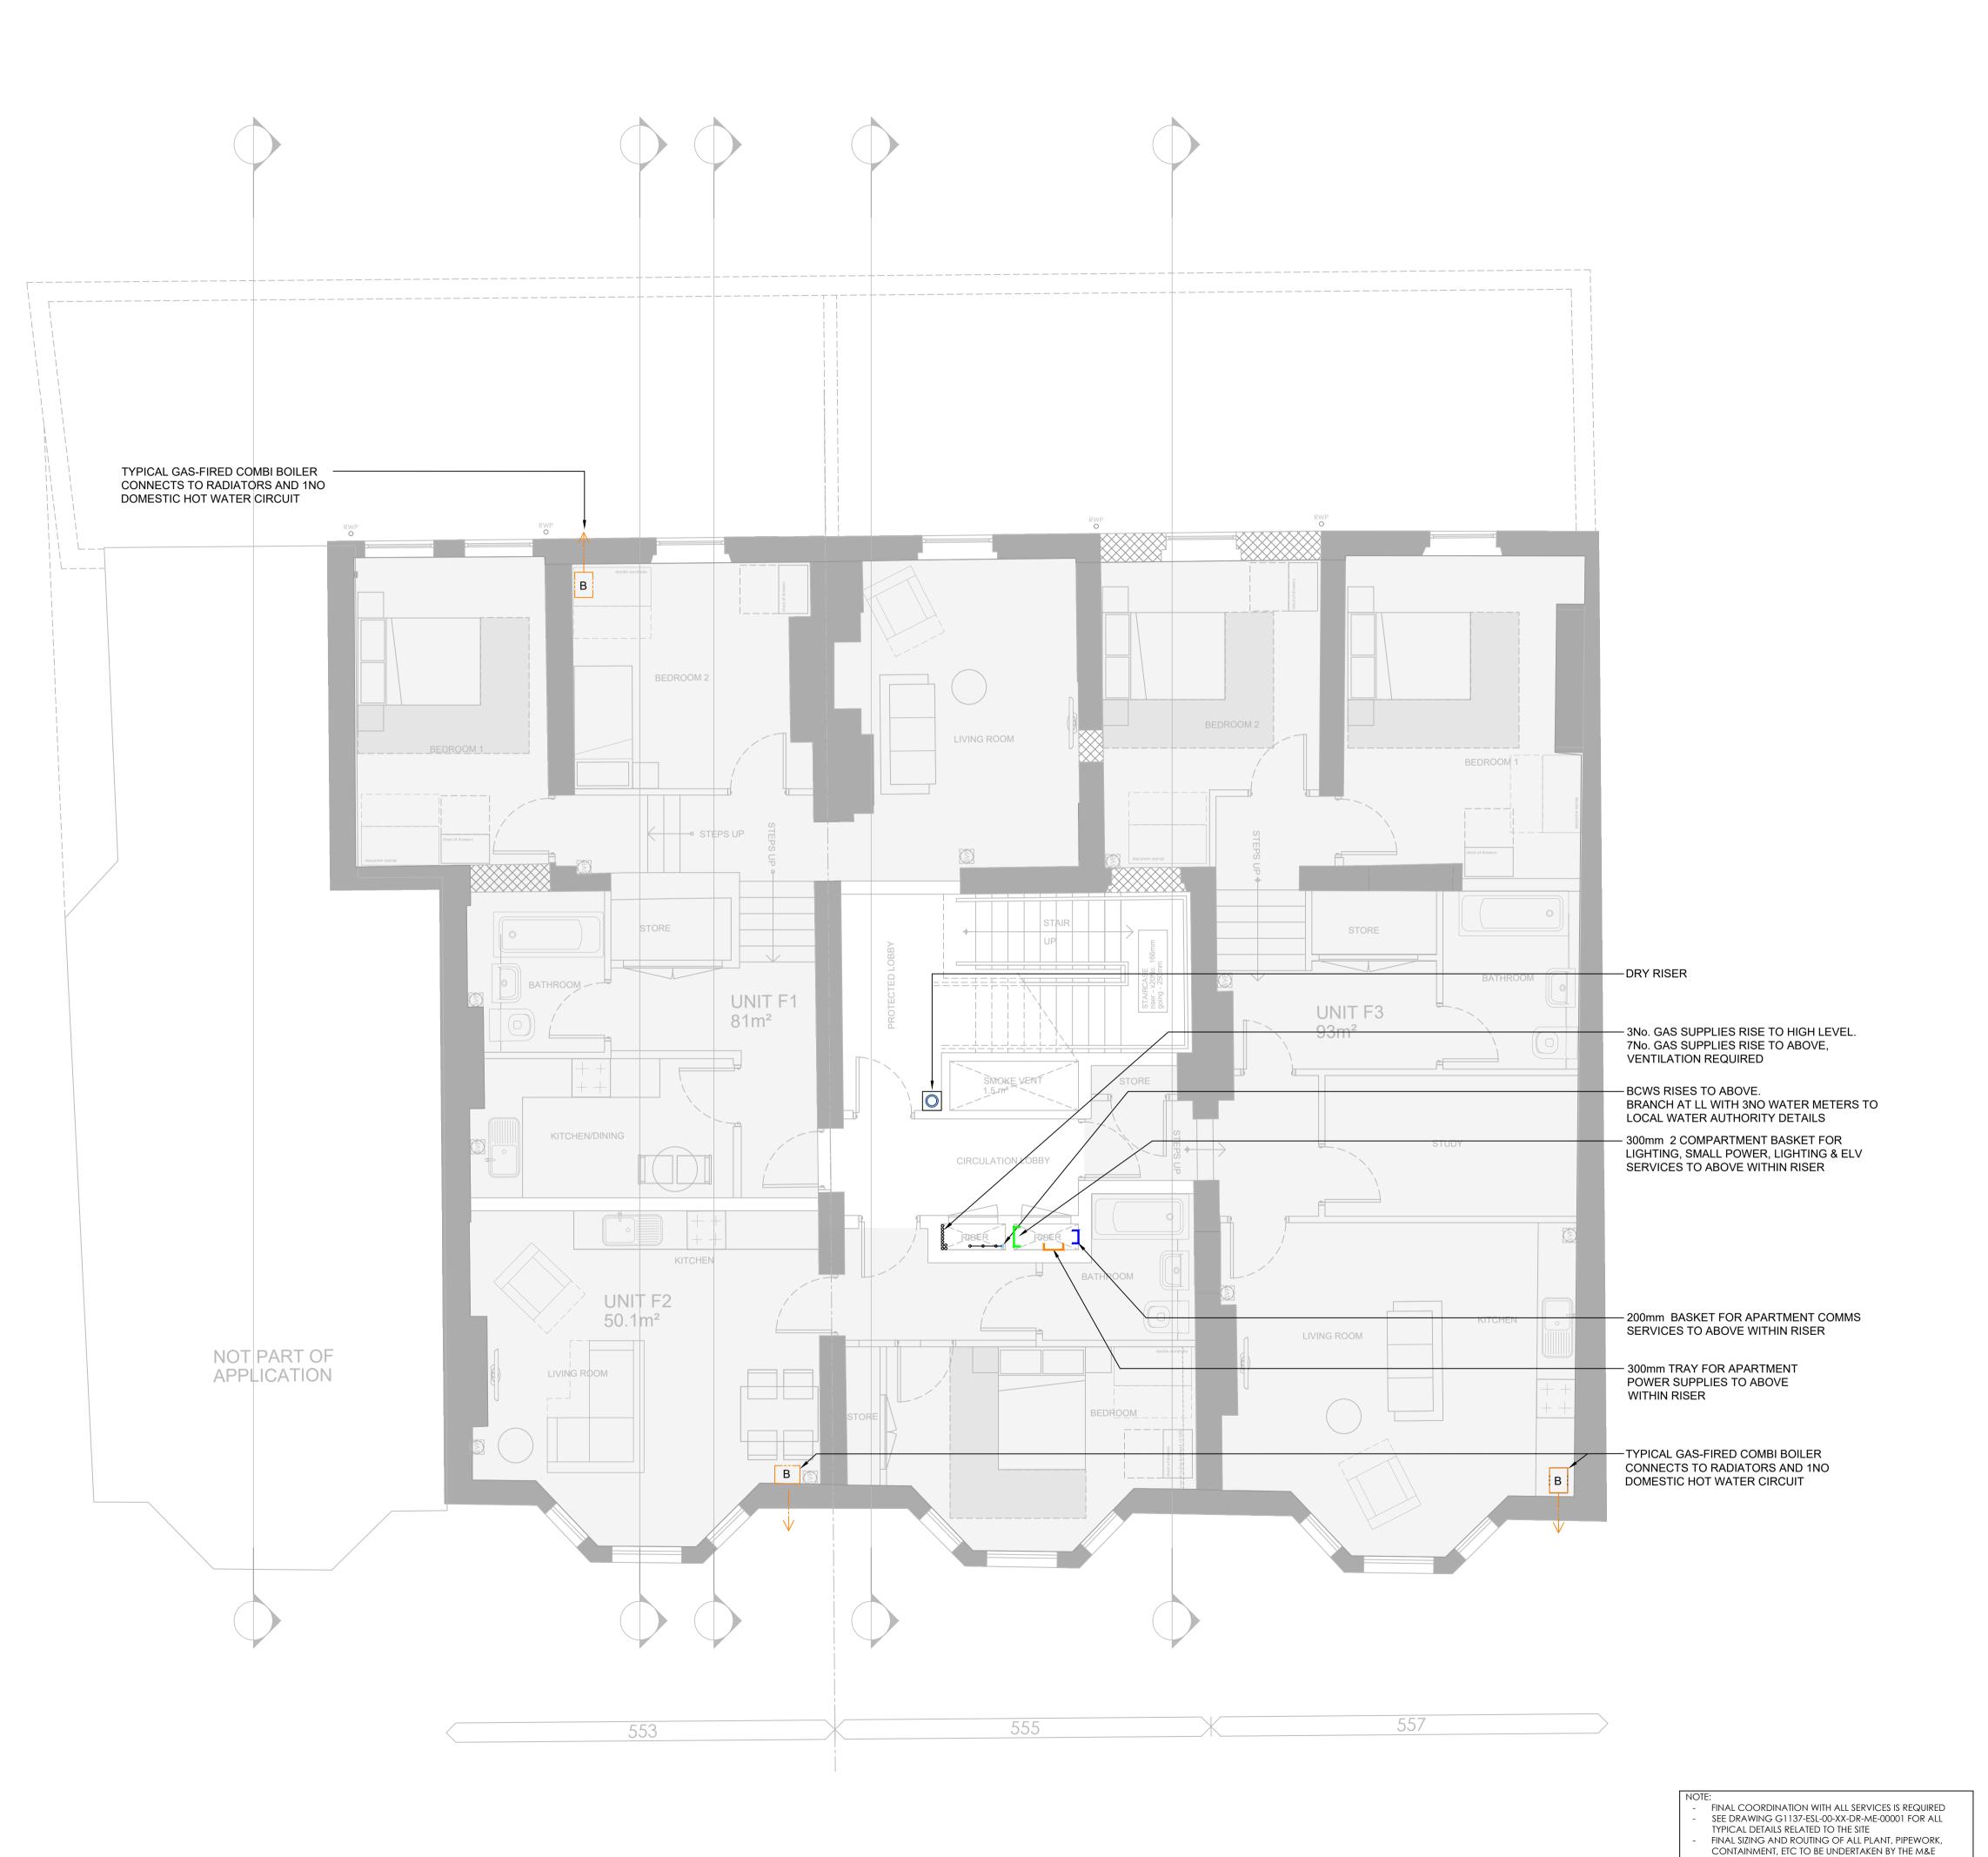

Do not scale. Work to given dimensions only.

This drawing is a single service drawing showing the concept design. This drawing is not a co-ordinated working/installation drawing and should not be used as such. Any Contractor using this drawing as a working/installation drawing does so at his own

| Title | First Floor<br>Mechanical and Electrical Concept Layout |                |                    |                 |  |  |
|-------|---------------------------------------------------------|----------------|--------------------|-----------------|--|--|
|       | Drawn/CAD<br>UMC                                        | Engineer<br>CD | Scale<br>1:50 @ A1 | Date<br>Sep' 22 |  |  |

Drg No

G1137-ESL-00-01-DR-ME-00001