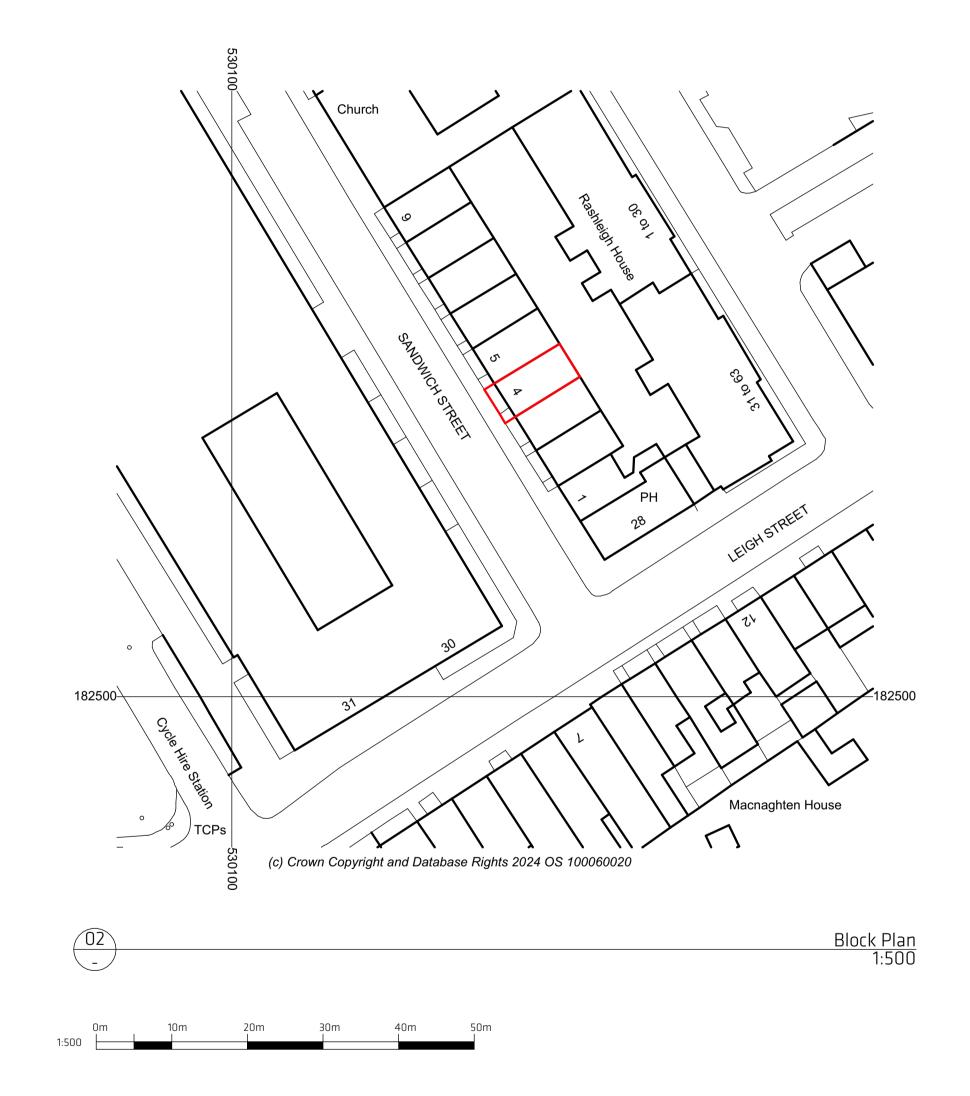

CLIENT

Council of Lutheran Churches

KEY PLAN

PROJECT ADDRESS:

4 Sandwich Street London SW1H 9PL

29.02.2024

PAPER

PROJECT 4 Sandwich Street

DRAWING Location Plan

SCALE 1:1250, 1:500 @ A1 PROJECT #

1:1250, 1:500 @ A1 PROJECT # CODE DRAWING # REVISION A1 / A3

4SW A1000 00