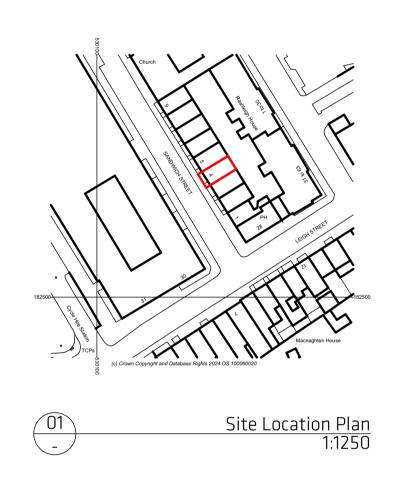

CLIENT

Council of Lutheran Churches

KEY PLAN

PROJECT ADDRESS:

4 Sandwich Street London SW1H 9PL

29.02.2024

PAPER

PROJECT 4 Sandwich Street

DRAWING Location Plan

SCALE 1:1250, 1:500 @ A1 PROJECT #

1:1250, 1:500 @ A1 PROJECT # CODE DRAWING # REVISION A1 / A3

4SW A1000 00