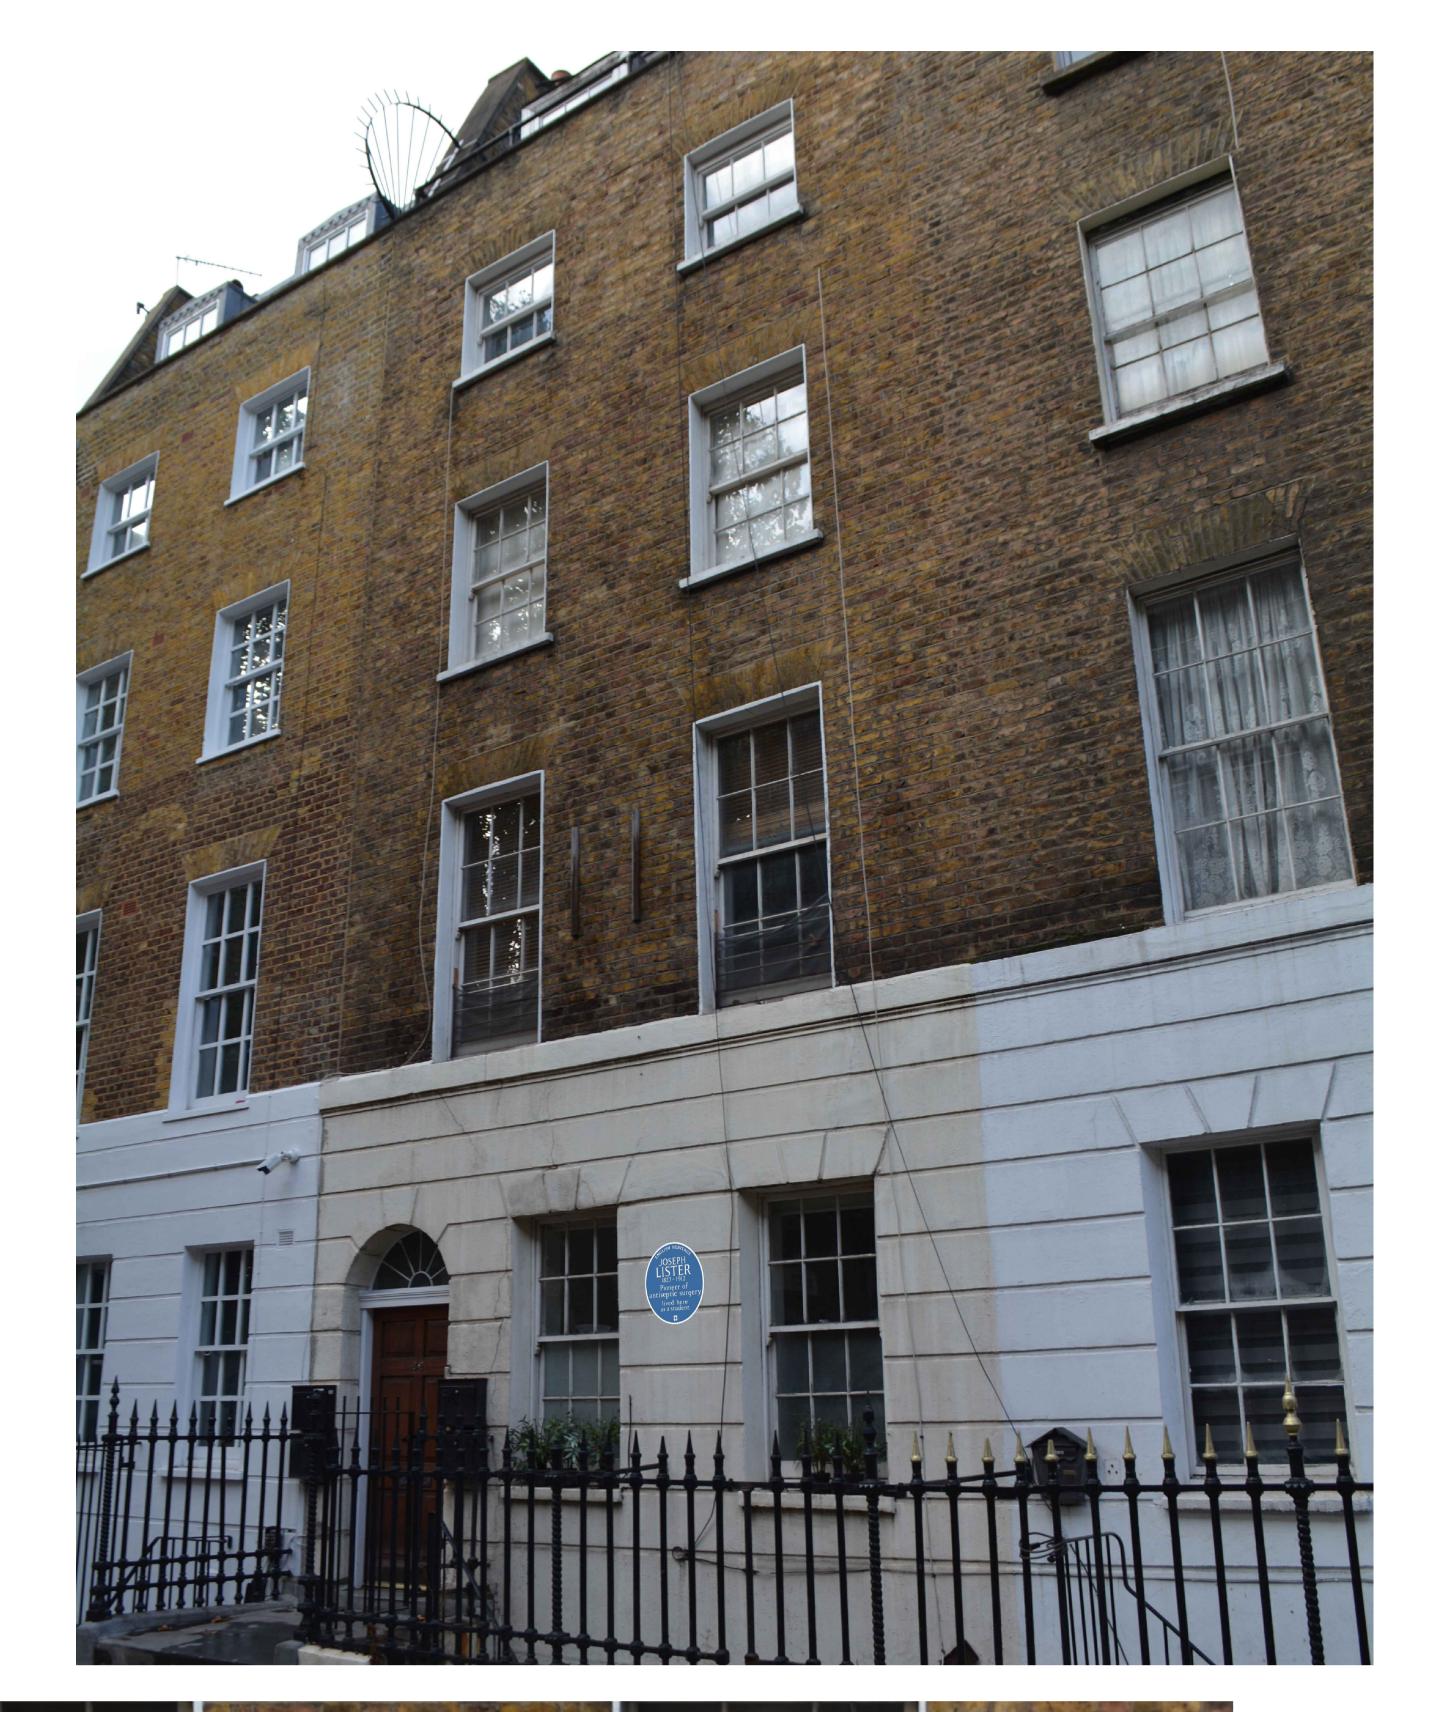

0 1 2 3 metres

Inset 19.5-inch diameter Plaque

|                                                                         | Proposed location of commemorative plaque to:  Joseph Lister (1827-1912) | SCALE: (bottom pictures) 1:50 |             |     |
|-------------------------------------------------------------------------|--------------------------------------------------------------------------|-------------------------------|-------------|-----|
| ENGLISH HERITAGE                                                        |                                                                          | DATE:                         | November 20 | )23 |
| BLUE PLAQUES  100 WOOD STREET  LONDON EC2V 7AN  Telephone 020 7973 3000 | 52 Maple Street, Fitzrovia, WIT 6HL (London Borough of Camden)           | DRAWN:                        | MK Surve    | eys |
|                                                                         |                                                                          | DRAWING No:                   | / BP / 115  | vi  |