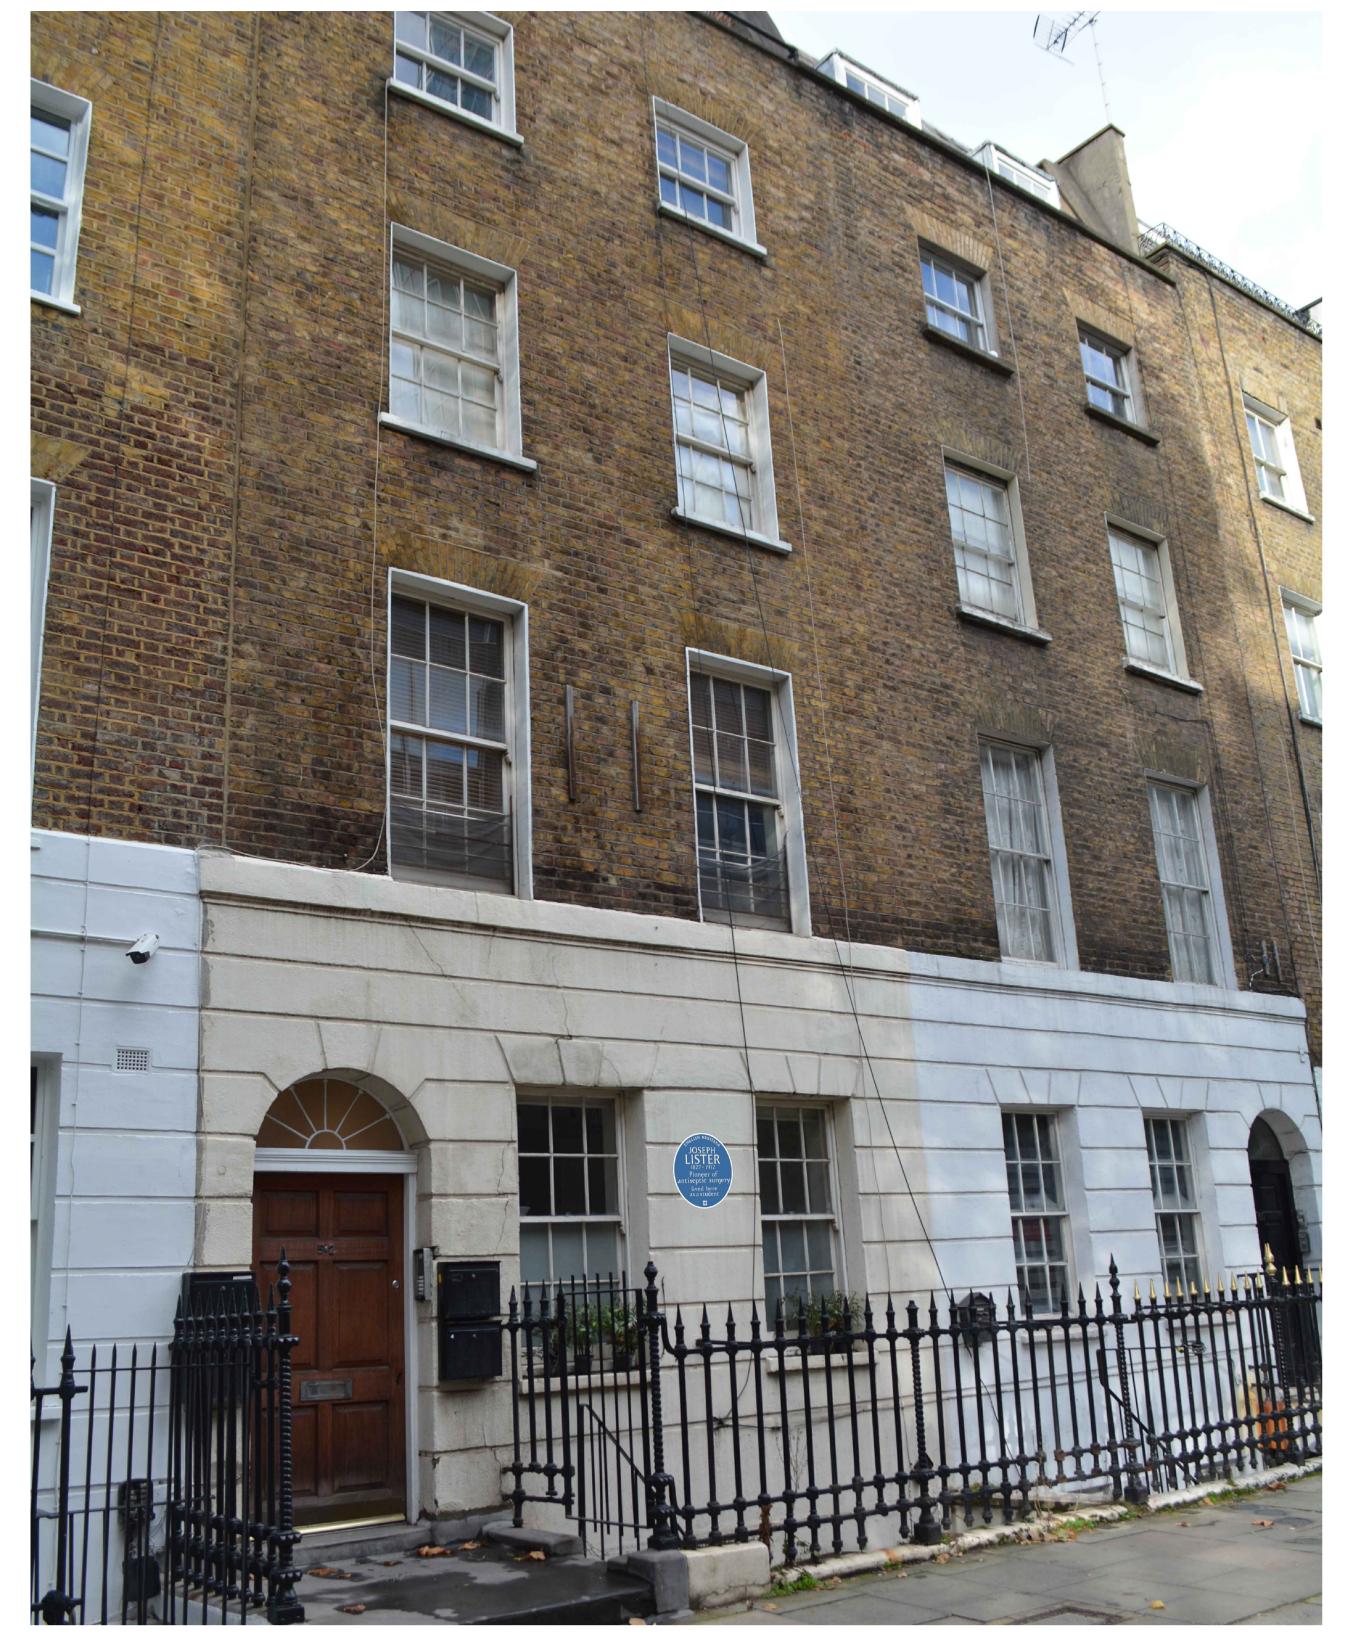

0 1 2 3 metres

Inset 19.5-inch diameter Plaque

|                                                                         | Proposed location of commemorative plaque to:  Joseph Lister (1827-1912) | SCALE: (bottom pictures) 1:50 |             |     |
|-------------------------------------------------------------------------|--------------------------------------------------------------------------|-------------------------------|-------------|-----|
| ENGLISH HERITAGE                                                        |                                                                          | DATE:                         | November 20 | )23 |
| BLUE PLAQUES  100 WOOD STREET  LONDON EC2V 7AN  Telephone 020 7973 3000 | 52 Maple Street, Fitzrovia, WIT 6HL (London Borough of Camden)           | DRAWN:                        | MK Surve    | eys |
|                                                                         |                                                                          | DRAWING No:                   | / BP / 115  | vi  |