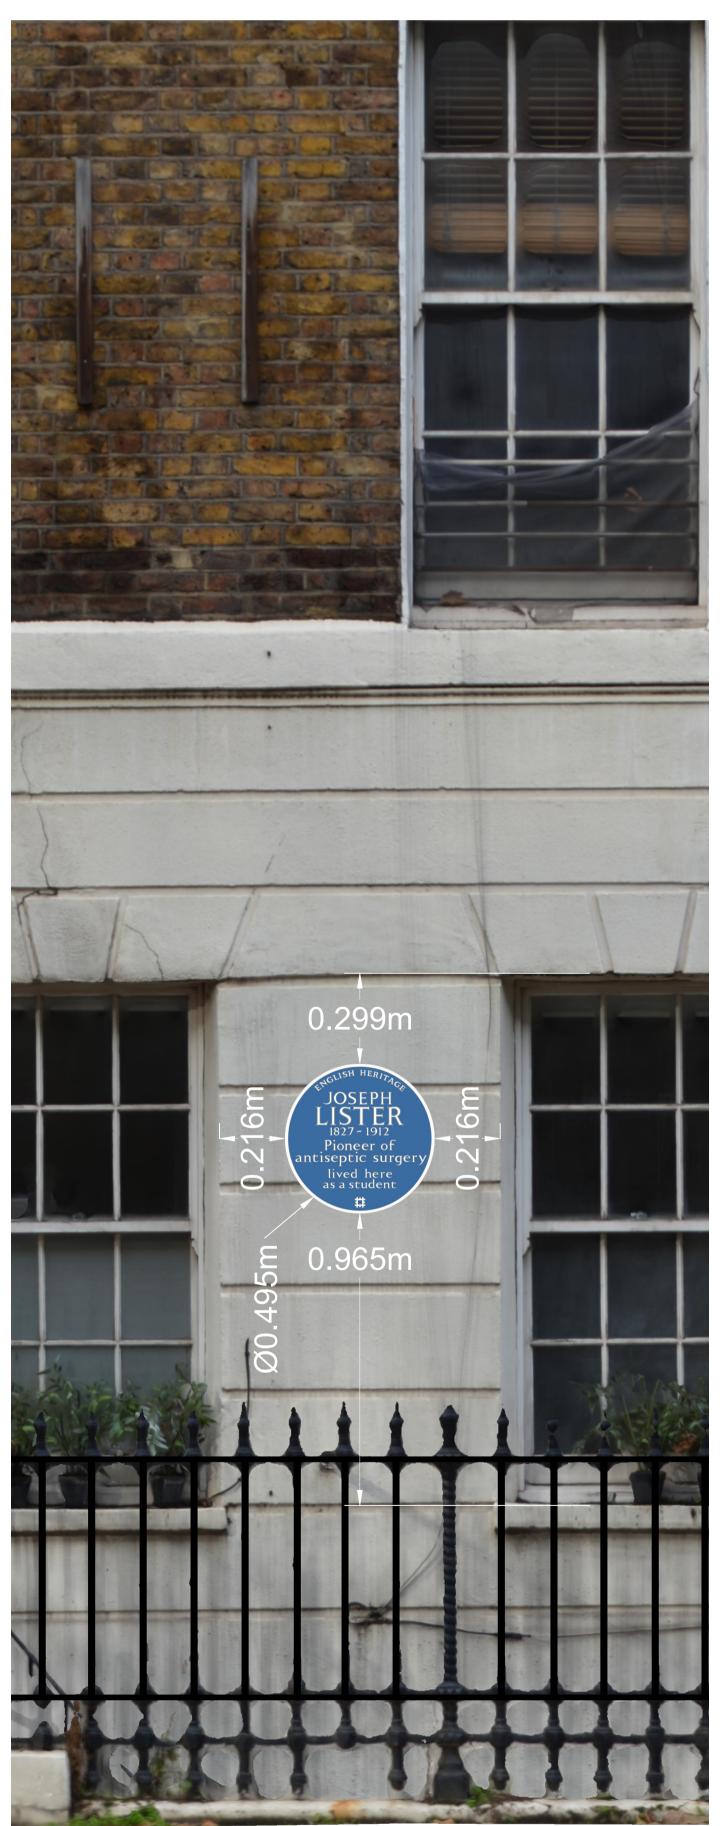

0 1 2 3 metres

Inset 19.5-inch diameter Plaque

|                                                                         | Proposed location of commemorative plaque to:  Joseph Lister (1827-1912) | SCALE: (bottom pictures) 1:50 |             |     |
|-------------------------------------------------------------------------|--------------------------------------------------------------------------|-------------------------------|-------------|-----|
| ENGLISH HERITAGE                                                        |                                                                          | DATE:                         | November 20 | )23 |
| BLUE PLAQUES  100 WOOD STREET  LONDON EC2V 7AN  Telephone 020 7973 3000 | 52 Maple Street, Fitzrovia, WIT 6HL (London Borough of Camden)           | DRAWN:                        | MK Surve    | eys |
|                                                                         |                                                                          | DRAWING No:                   | / BP / 115  | vi  |