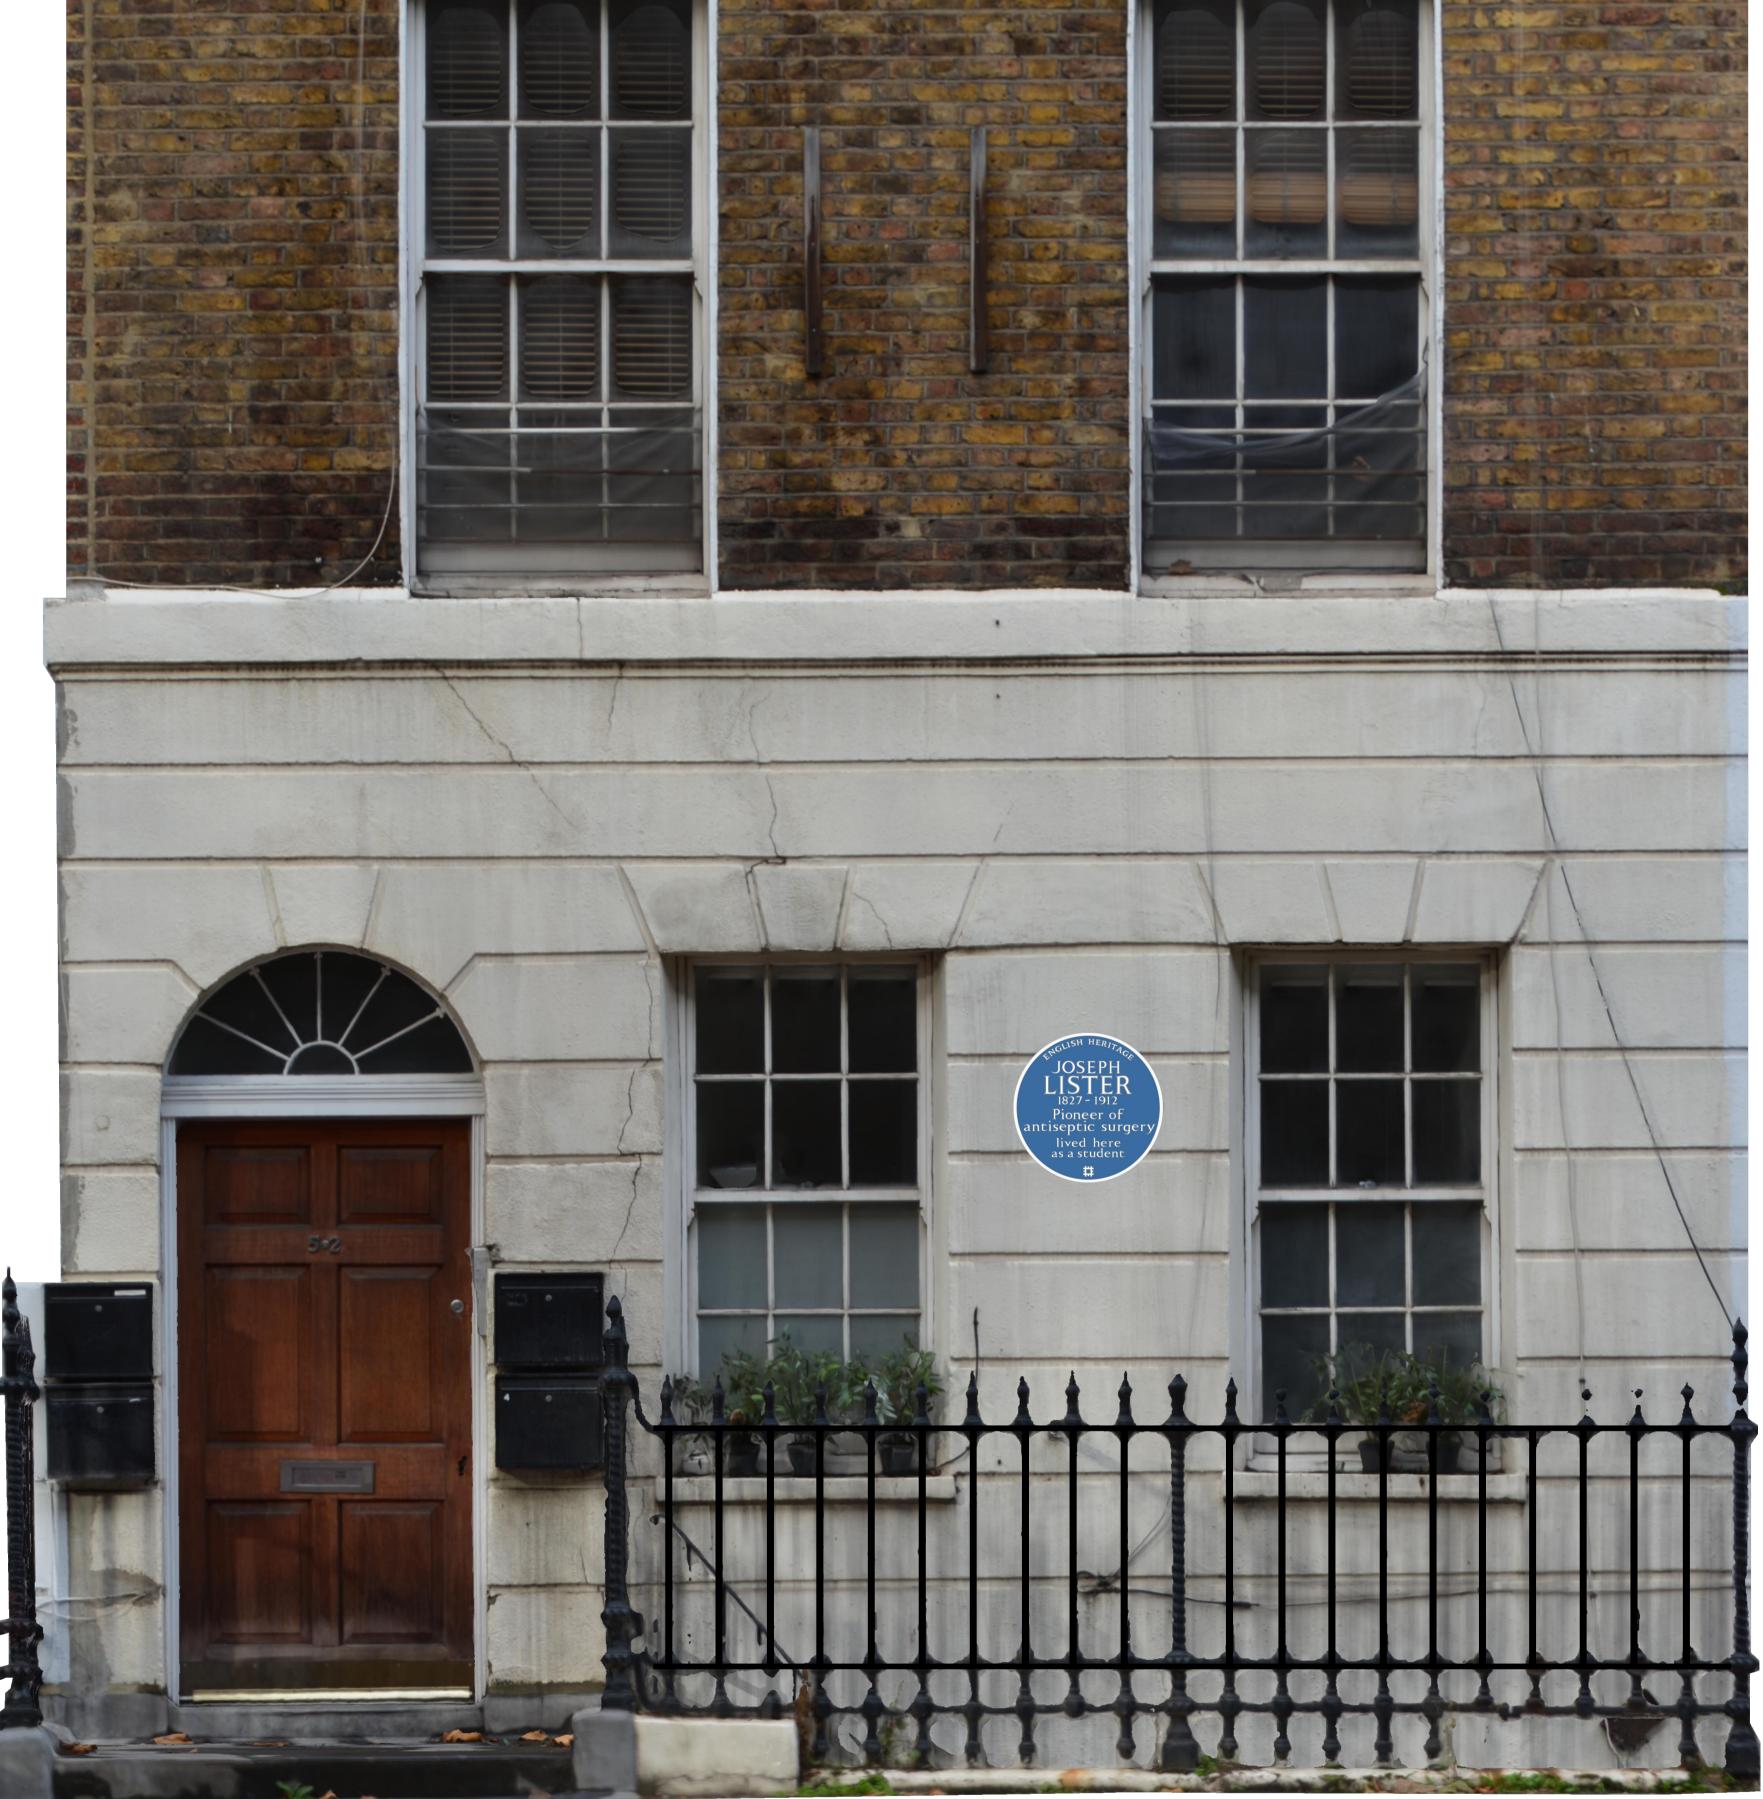

0 1 2 3 metres

Inset 19.5-inch diameter Plaque

|                                                                         | Proposed location of commemorative plaque to:  Joseph Lister (1827-1912) | SCALE: (bottom pictures) 1:50 |             |     |
|-------------------------------------------------------------------------|--------------------------------------------------------------------------|-------------------------------|-------------|-----|
| ENGLISH HERITAGE                                                        |                                                                          | DATE:                         | November 20 | )23 |
| BLUE PLAQUES  100 WOOD STREET  LONDON EC2V 7AN  Telephone 020 7973 3000 | 52 Maple Street, Fitzrovia, WIT 6HL (London Borough of Camden)           | DRAWN:                        | MK Surve    | eys |
|                                                                         |                                                                          | DRAWING No:                   | / BP / 115  | vi  |