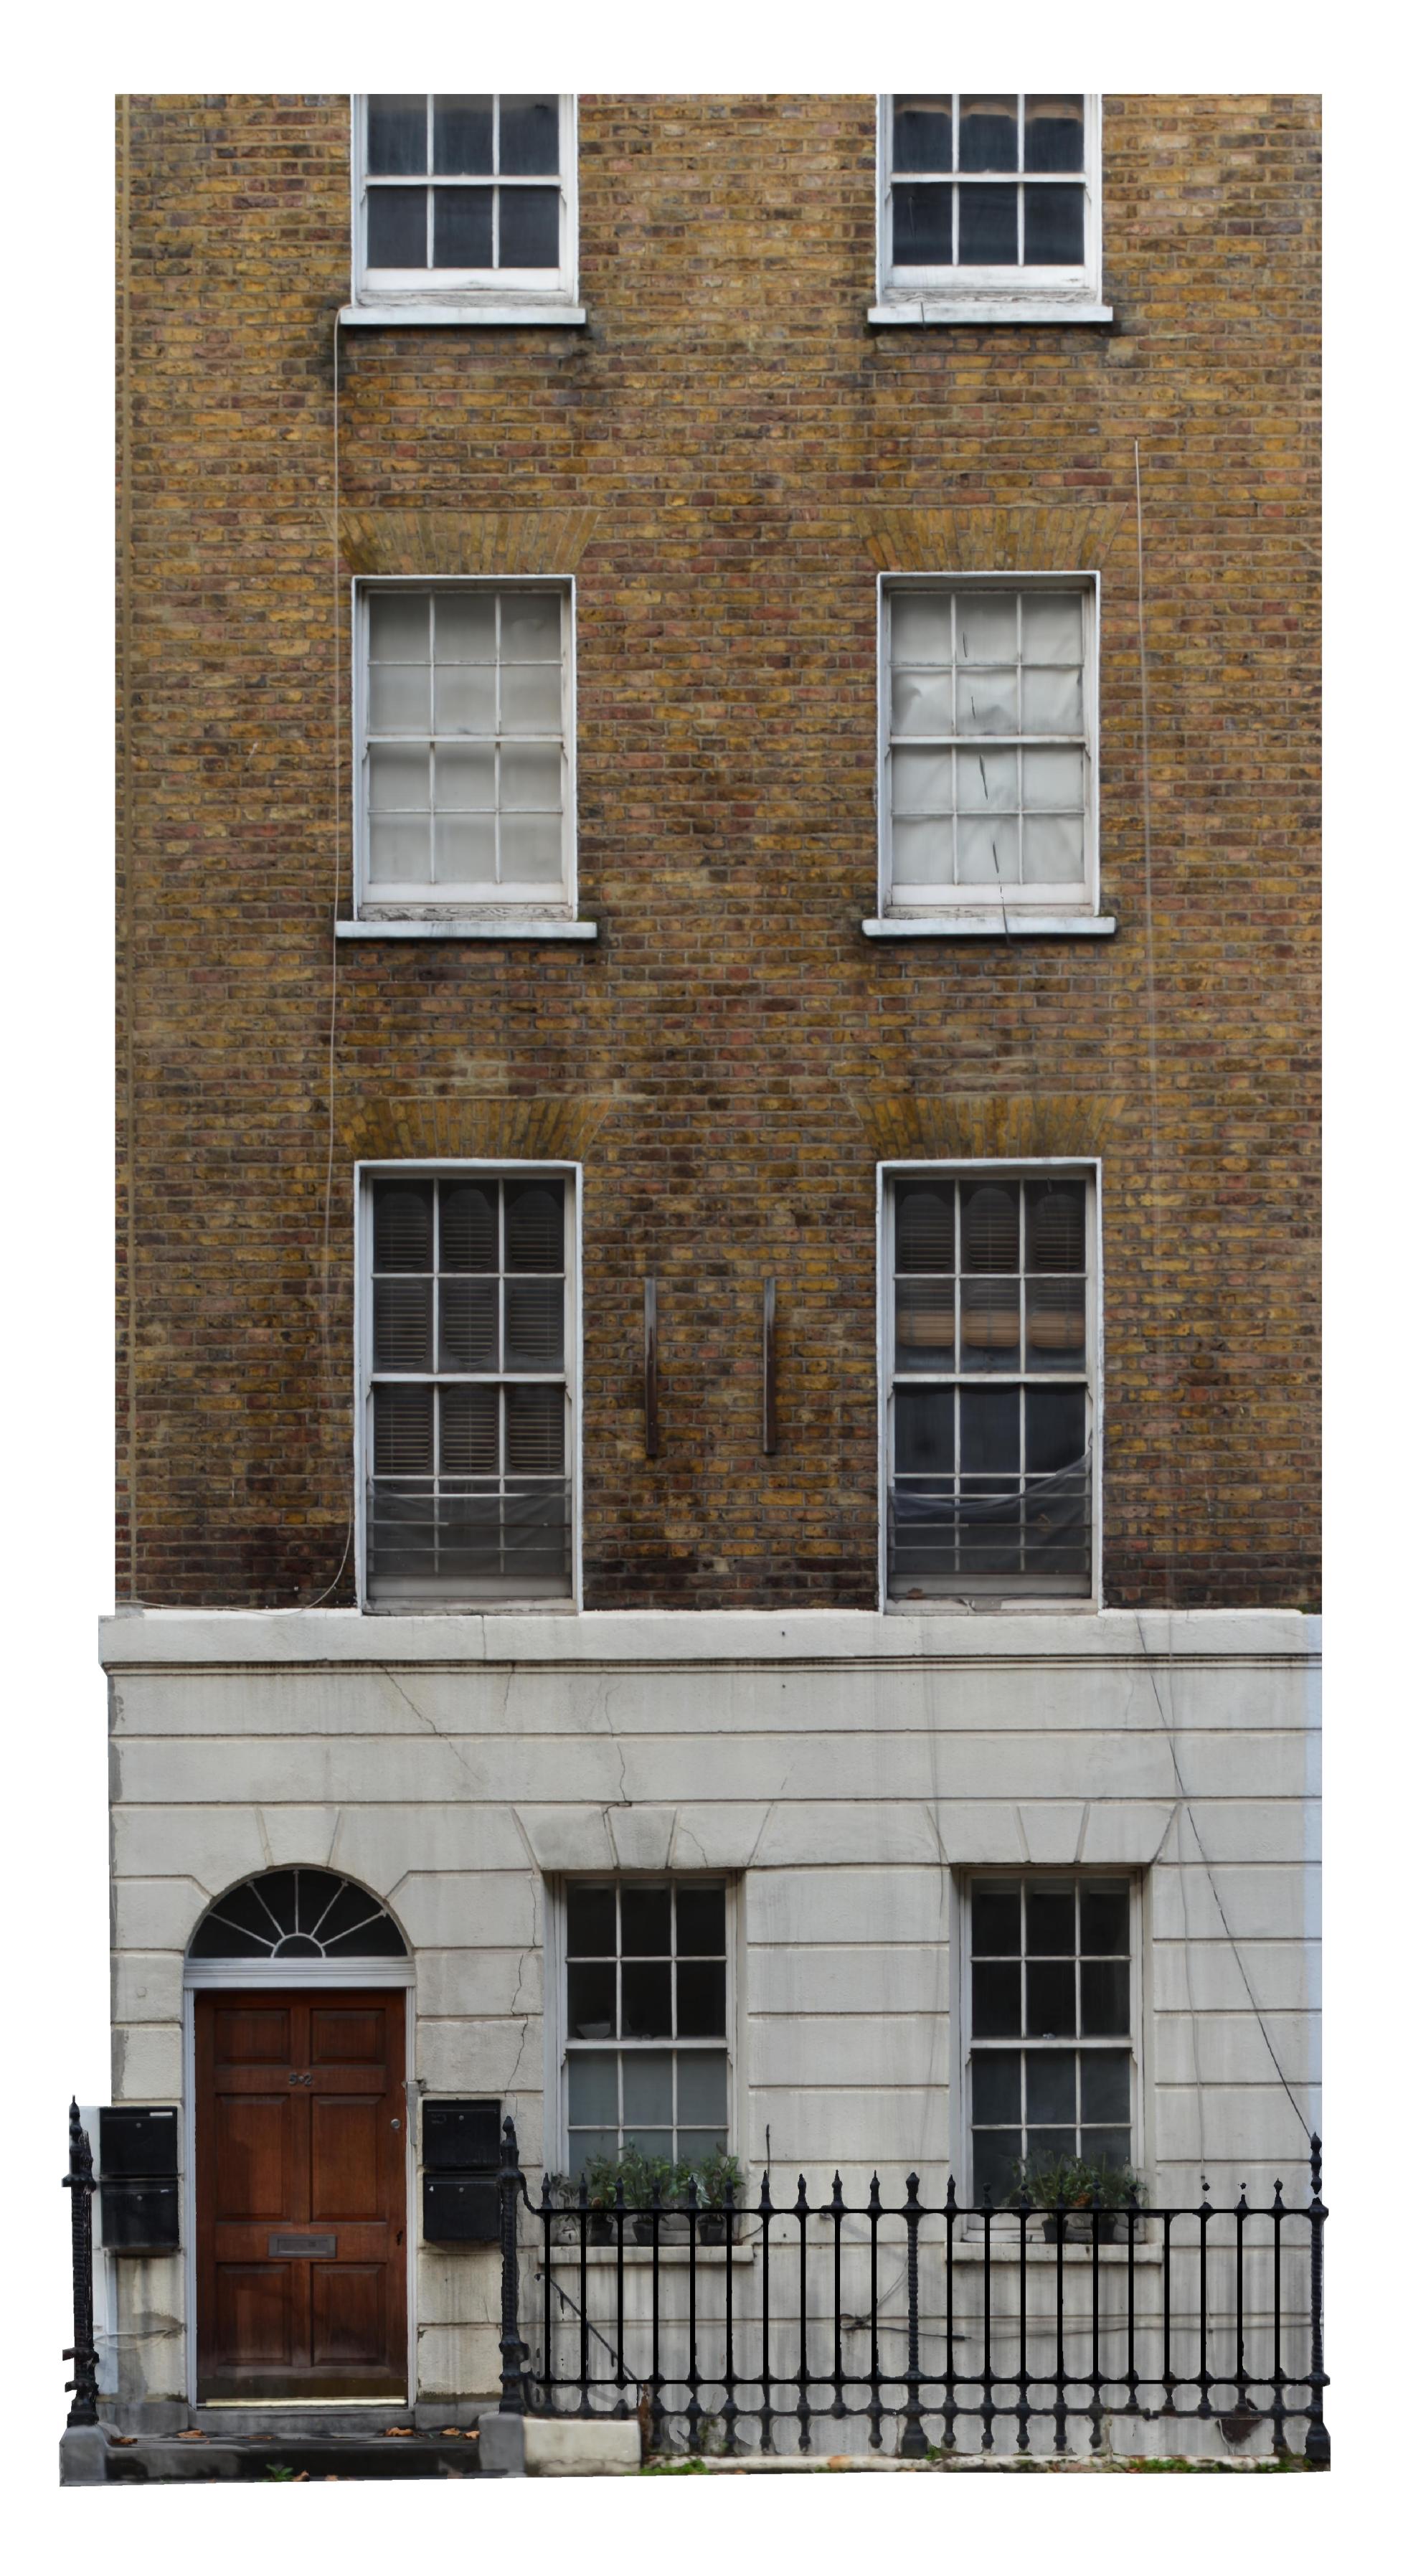

## Inset 19.5-inch diameter Plaque

| ENGLISH HERITAGE                                                              | DRAWING TITLE:<br>Proposed location of commemorative plaque to:<br>Joseph Lister (1827-1912) | SCALE:      | I:50          |
|-------------------------------------------------------------------------------|----------------------------------------------------------------------------------------------|-------------|---------------|
|                                                                               |                                                                                              | DATE:       | November 2023 |
| BLUE PLAQUES<br>100 WOOD STREET<br>LONDON EC2V 7AN<br>Telephone 020 7973 3000 | site Address:<br>52 Maple Street, Fitzrovia, WIT 6HL<br>(London Borough of Camden)           | DRAWN:      | MK Surveys    |
|                                                                               |                                                                                              | DRAWING No: | / BP / 115 i  |