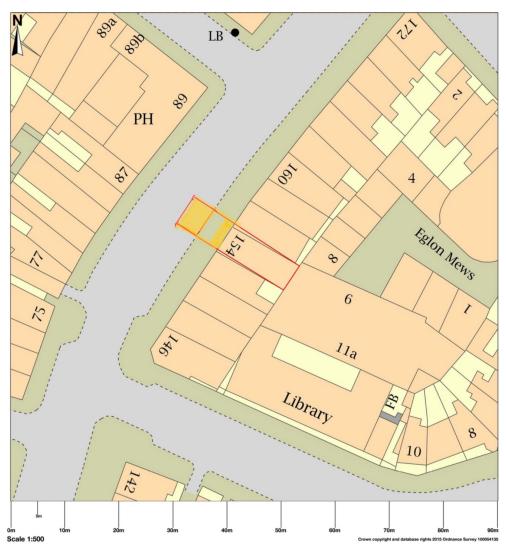

# Fig 2 : Ordinance survey map — 154 Regents Park Road (With proposed area for pavement licence)

### 154 Regents Park Road, London, NW1 8XN

Map area bounded by: 527873,184062 527963,184152. Produced on 01 July 2019 from the OS National Geographic Database. Reproduction in

The area proposed to be utilised for amenities as a part of the pavement licence application is highlighted in yellow on the above map. This includes the current T&C licence area and is also extended to two parking spaces on Regents Park Road in front of the property. More details of how the highlighted area is to be used is included in the next pages.