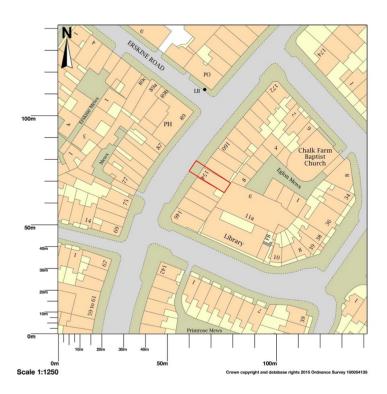

## Fig 1: Ordinance survey map - 154 Regents Park Road

### 154 Regents Park Road, London, NW1 8XN

Map area bounded by: 527847,184036 527989,184178. Produced on 01 July 2019 from the OS National Geographic Database. Reproduction in whole or part is prohibited without the prior permission of Ordnance Survey. © Crown copyright 2019. Supplied by UKPlanningMaps.com a licensed OS partner (100054135). Unique plan reference: p2buk/364092/494508

Overview of the surrounding area. The applicants premises (La Ferme, 154 Regents Park Road), and the area included in this application is marked in red on map.