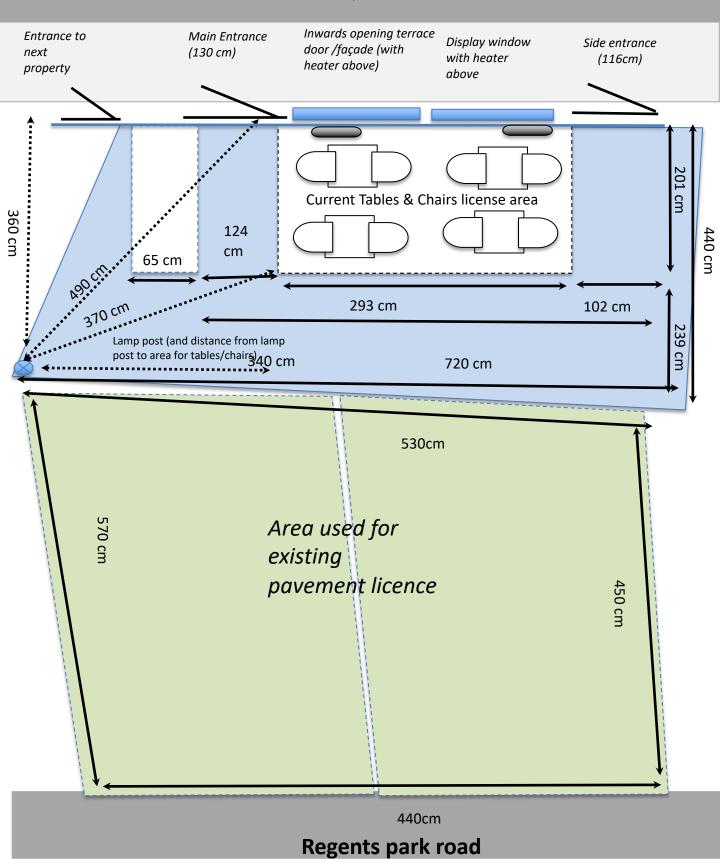

### **KEY FOR PLANS (Fig 3-5)**

TABLE

TABLES - 60cm x 60cm

Existing Heater lamp (wall mounted) 50cm wide and wall mounted 240cm above ground

CHAIRS – outdoor dining chair; w 40cm x d:40cm

**Umbrellas** above table area

AREA TO BE OCCUPIED BY **AMENITIES** 

AREA FOR PEDESTRIAN ACCESS – 2.39m between seating area and the road, over 1m access to both doors

MEASURING LINES

Area for barrier set up (provided and approved barrier type by council to match the rest of the street, covered with bamboo rolls )

ROAD AREA (bottom) / RESTAURANT AREA (top)

PARKING BAY AREA

Lamp post

Fig 3 : Overview of area part of application

PREMISES NAME: LA FERME LONDON

PREMISES ADDRESS: 154 REGENTS PARK ROAD, NW1 8XN

Fig 4a: Revised pavement licence (layout 1a – tables only)