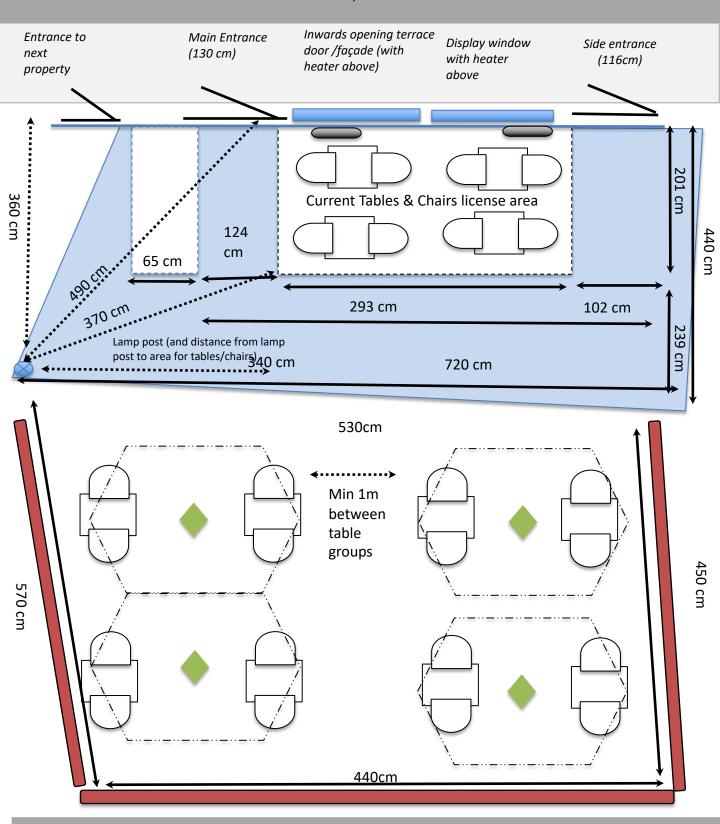

### **KEY FOR PLANS (Fig 3-5)**

TABLE

TABLES - 60cm x 60cm

Existing Heater lamp (wall mounted) 50cm wide and wall mounted 240cm above ground

CHAIRS – outdoor dining chair; w 40cm x d:40cm

**Umbrellas** above table area

AREA TO BE OCCUPIED BY **AMENITIES** 

AREA FOR PEDESTRIAN ACCESS – 2.39m between seating area and the road, over 1m access to both doors

MEASURING LINES

Area for barrier set up (provided and approved barrier type by council to match the rest of the street, covered with bamboo rolls )

ROAD AREA (bottom) / RESTAURANT AREA (top)

PARKING BAY AREA

Lamp post

Fig 3 : Overview of area part of application

PREMISES NAME: LA FERME LONDON

PREMISES ADDRESS: 154 REGENTS PARK ROAD, NW1 8XN

Fig 4a: Revised pavement licence (layout 1a – tables only)

PREMISES NAME: LA FERME LONDON

PREMISES ADDRESS: 154 REGENTS PARK ROAD, NW1 8XN