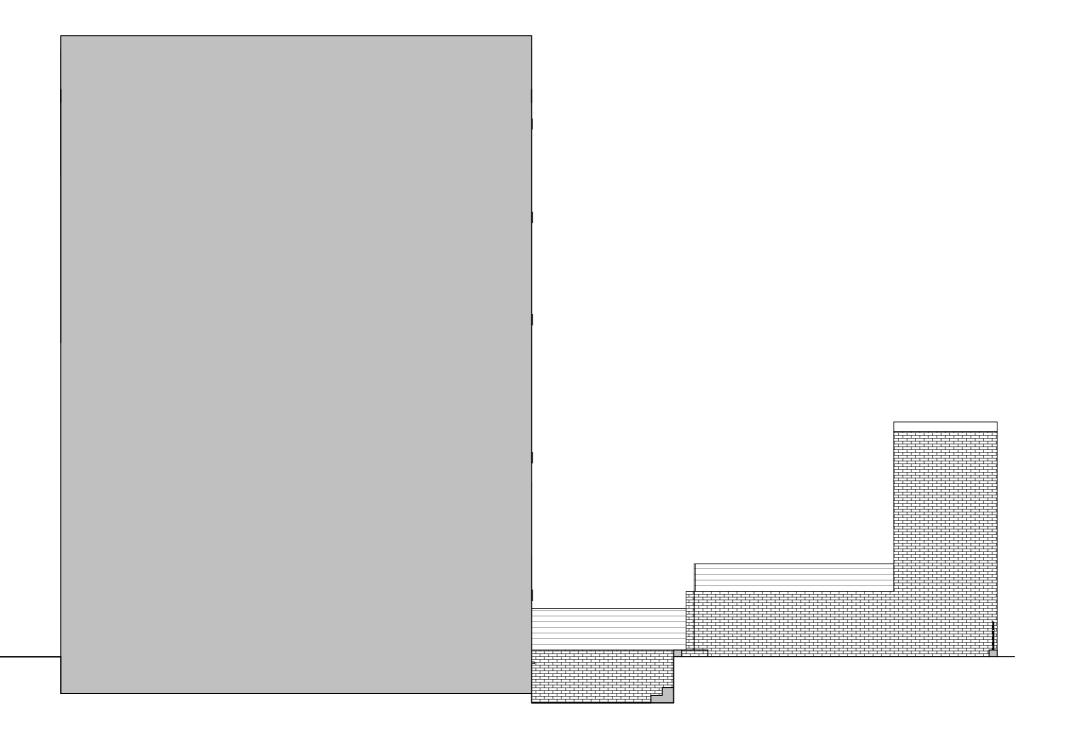

#### NOTES:

All dimensions are to be checked and verified on site prior to construction.

#### STATUS

Planning

#### DRAWING TITLE

Existing side elevation

#### CLIENT

Gal Maller

#### PROJECT ADDRESS

Flat 1, 62 Fitzjohn's Avenue, London, NW3 5LT

| 1:100 at A3 | AB         |
|-------------|------------|
| DATE        | CHECKED BY |
| March 2024  | DD         |

DRAWING NO.

| REVISION |       |      |
|----------|-------|------|
| Rev      | Notes | Date |
|          |       |      |
|          |       |      |
|          |       |      |
|          |       |      |
|          |       |      |