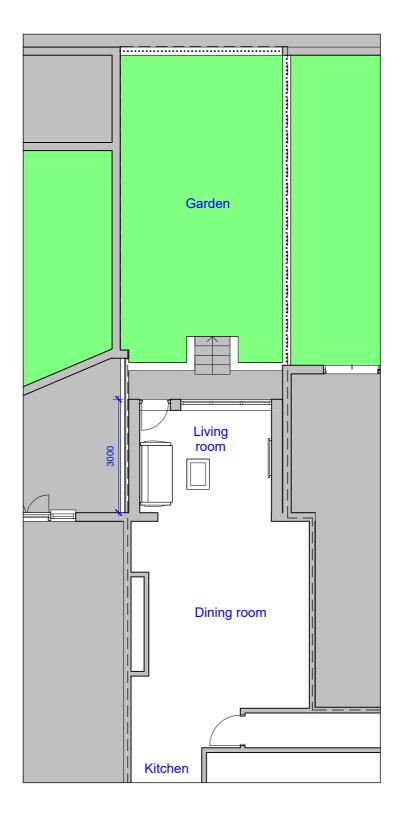

| REVISION |       |      |
|----------|-------|------|
| Rev      | Notes | Date |
|          |       |      |
|          |       |      |
|          |       |      |
|          |       |      |
|          |       |      |

#### NOTES:

All dimensions are to be checked and verified on site prior to construction.

#### STATUS

Planning

#### DRAWING TITLE

Existing and proposed ground floor plan

#### CLIENT

Gal Maller

#### PROJECT ADDRESS

Flat 1, 62 Fitzjohn's Avenue, London, NW3 5LT

| <b>SCALE</b><br>1:100 at A3 | AB               |
|-----------------------------|------------------|
| DATE<br>March 2024          | CHECKED BY<br>DD |
|                             |                  |

DRAWING NO.









| REVISION |       |      |
|----------|-------|------|
| Rev      | Notes |