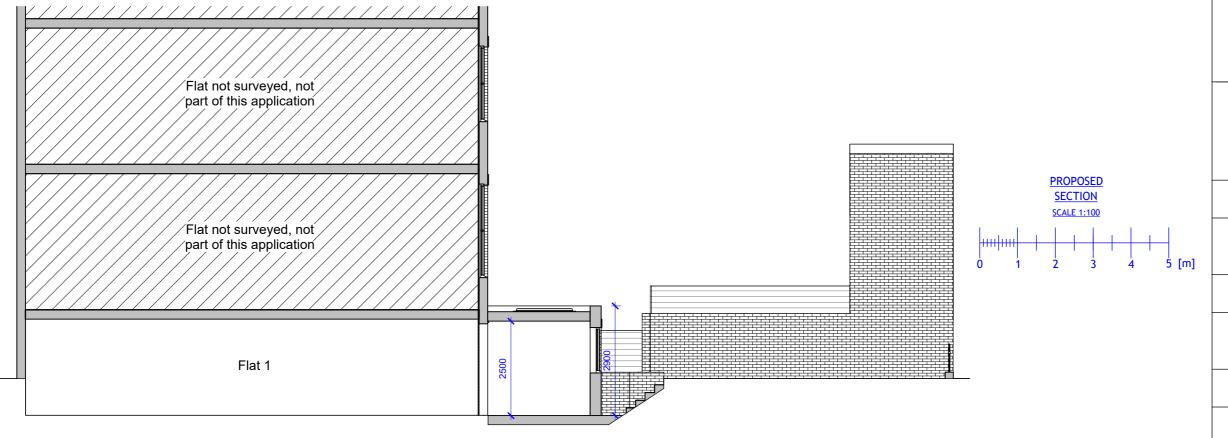

#### NOTES:

All dimensions are to be checked and verified on site prior to construction.

#### STATUS

Planning

#### DRAWING TITLE

Existing and proposed section

#### CLIENT

Gal Maller

#### PROJECT ADDRESS

Flat 1, 62 Fitzjohn's Avenue, London, NW3 5LT

| 1:100 at A3 | AB         |
|-------------|------------|
| DATE        | CHECKED BY |
| March 2024  | DD         |

DRAWING NO.