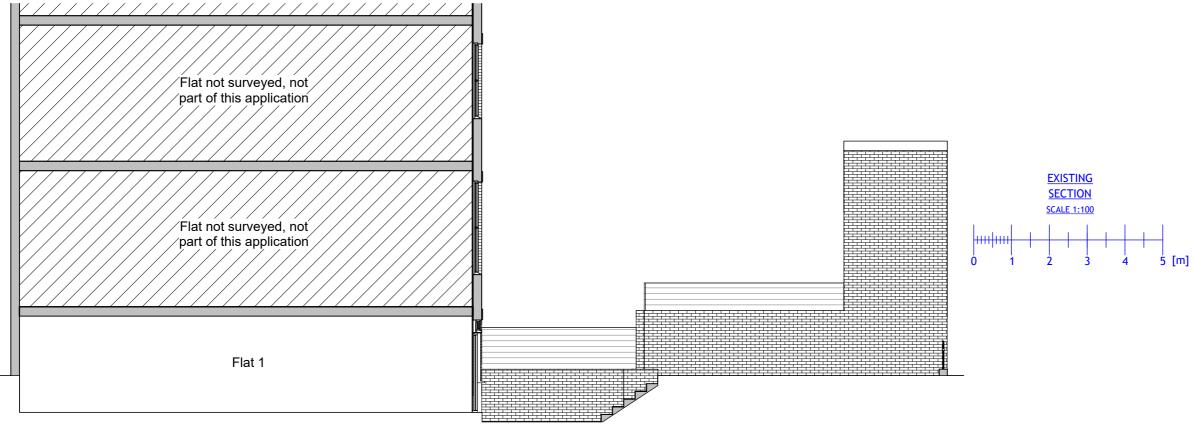

| DD             |

DRAWING NO.

### Existing rear view



### Proposed rear view



| REVISION |       |      |
|----------|-------|------|
| Rev      | Notes | Date |
|          |       |      |
|          |       |      |
|          |       |      |
|          |       |      |
|          |       |      |

#### NOTES:

All dimensions are to be checked and verified on site prior to construction.

STATUS

Planning

DRAWING TITLE

Existing and proposed rear view

CLIENT

Gal Maller
PROJECT ADDRESS

FIGURE ADDICES

Flat 1, 62 Fitzjohr's Avenue, London, NW3 5LT

| SCALE Not to scale at A3 | AB               |  |
|--------------------------|------------------|--|
| DATE<br>March 2024       | CHECKED BY<br>DD |  |
|                          |                  |  |

**DRAWING NO.** 62FA - 308





| REVISION |       |      |
|----------|-------|------|
| Rev      | Notes | Date |
|          |       |      |
|          |       |      |
|          |       |      |
|          |       |      |
|          |       |      |

#### NOTES:

All dimensions are to be checked and verified on site prior to construction.

#### STATUS

Planning

#### DRAWING TITLE

Existing and proposed section

#### CLIENT

Gal Maller

#### PROJECT ADDRESS

Flat 1, 62 Fitzjohn's Avenue, London, NW3 5LT

| 1:100 at A3 | AB         |
|-------------|------------|
| DATE        | CHECKED BY |
| March 2024  | DD         |

DRAWING NO.