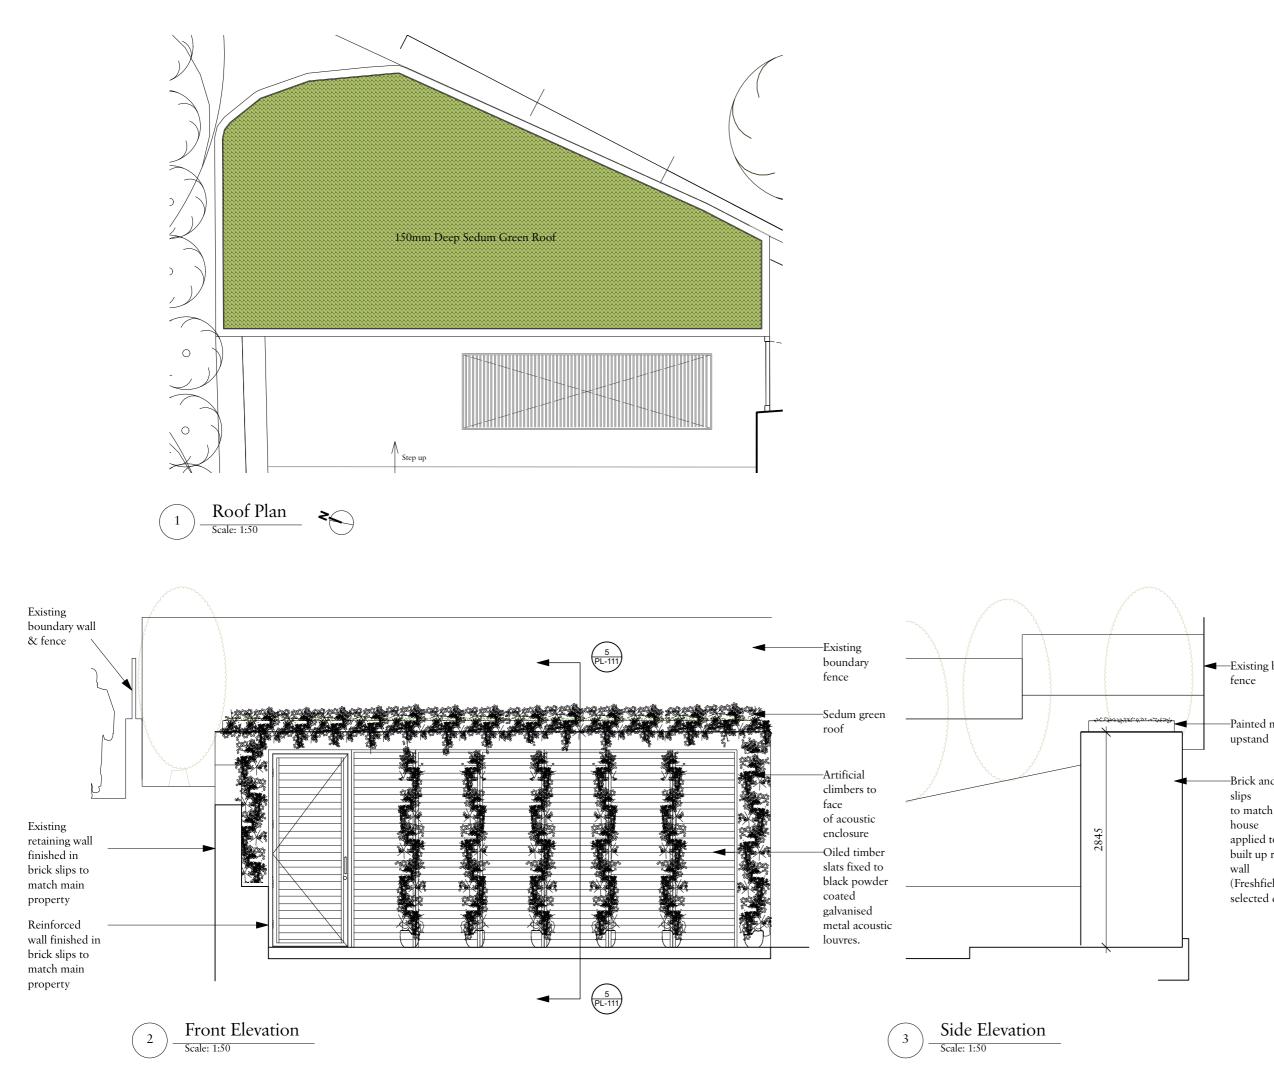

| Client                  |                          |          |
|-------------------------|--------------------------|----------|
| Mr Alex Begun           |                          |          |
| Project                 |                          |          |
| 38 Frognal Lane         |                          |          |
| Drawing Title           |                          |          |
| Proposed ASHP           | Enclosure 01             |          |
| Date                    | Drawn                    | Checked  |
| 27/02/2024              | KM                       | LS       |
| Scale                   |                          |          |
| 1:50@A3                 |                          |          |
| Issue Status            |                          |          |
| PLANNING                | APPLICATIO               | N        |
| Project Number<br>20022 | Drawing Number<br>PL-110 | Revision |
|                         |                          |          |