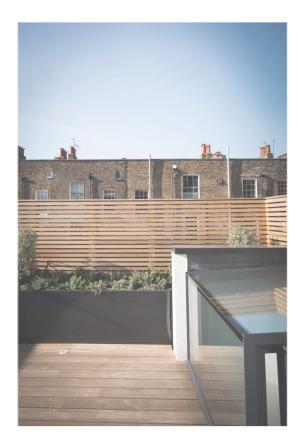

## PRECEDENT IMAGES:

The use of slatted timber battens in the privacy screens either side of the terrace balcony can be seen above, where they have been employed successfully in previous built out projects designed by Tasou Associates. The soft material nature of the larch provides a warm and light palette, allowing light and air to penetrate through whilst retaining the privacy of both the user, and neighbour.

The timber screens afford the terrace a warm, sustainable, and modern approach to screening and privacy.

NOTES

©TASOU ASSOCIATES 2023

ALL INDICATED DIMENSIONS ARE INDICATIVE AND MUST BE CHECKED AND VERIFIED ON SITE BY THE MAIN CONTRACTOR BEFORE COMMENCEMENT OF ANY FABRICATION DRAWINGS OR WORK ON SITE.