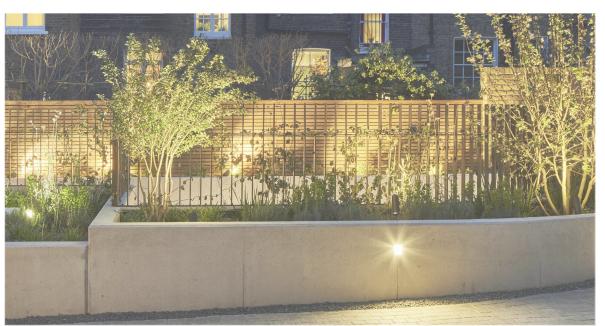

## PRECEDENT IMAGES:

The use of slatted timber battens in the privacy screens either side of the terrace balcony can be seen above, where they have been employed successfully in previous built out projects designed by Tasou Associates. The soft material nature of the larch provides a warm and light palette, allowing light and air to penetrate through whilst retaining the privacy of both the user, and neighbour.

The timber screens afford the terrace a warm, sustainable, and modern approach to screening and privacy.

NOTES

©TASOU ASSOCIATES 2023

ALL INDICATED DIMENSIONS ARE INDICATIVE AND MUST BE CHECKED AND VERIFIED ON SITE BY THE MAIN CONTRACTOR BEFORE COMMENCEMENT OF ANY FABRICATION DRAWINGS OR WORK ON SITE.