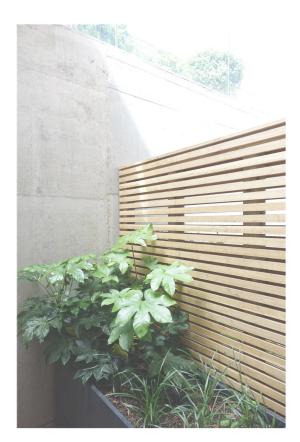

## PRECEDENT IMAGES:

The use of slatted timber battens in the privacy screens either side of the terrace balcony can be seen above, where they have been employed successfully in previous built out projects designed by Tasou Associates. The soft material nature of the larch provides a warm and light palette, allowing light and air to penetrate through whilst retaining the privacy of both the user, and neighbour.

The timber screens afford the terrace a warm, sustainable, and modern approach to screening and privacy.

NOTES

©TASOU ASSOCIATES 2023

ALL INDICATED DIMENSIONS ARE INDICATIVE AND MUST BE CHECKED AND VERIFIED ON SITE BY THE MAIN CONTRACTOR BEFORE COMMENCEMENT OF ANY FABRICATION DRAWINGS OR WORK ON SITE.