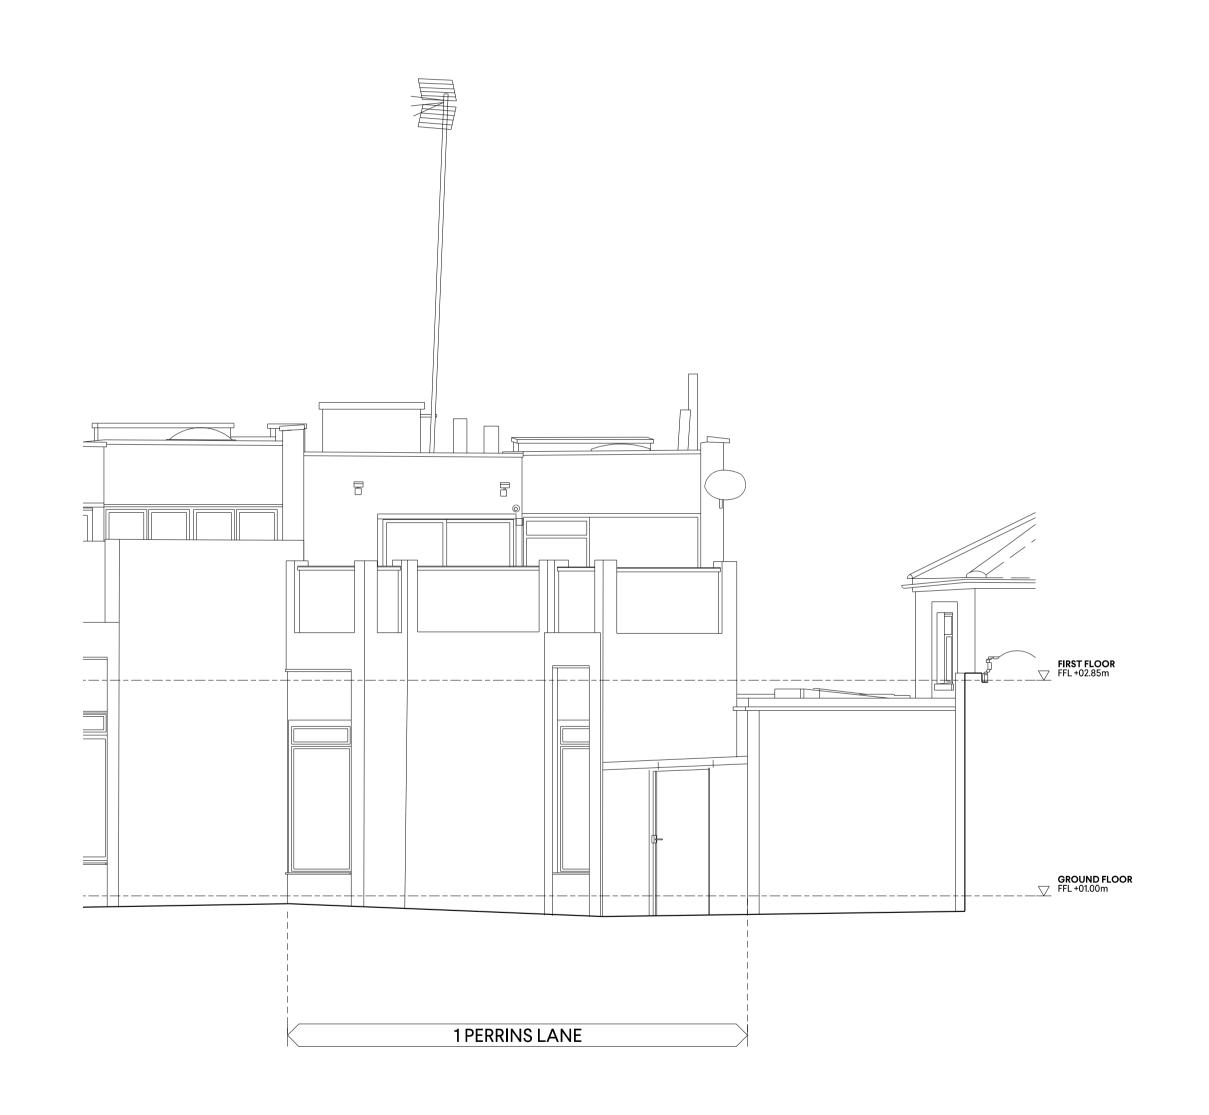

1 PERRINS LANE, NW3 1QY

DRAWING TITLE
EXISTING SIDE ELEVATION

| STATUS PLANNING    |                       |             |
|--------------------|-----------------------|-------------|
| SCALE @ A1<br>1:50 | CREATED<br>04.09.2023 | CHECK<br>GP |
| O112-A-P-010       | 02                    | P2          |
|                    |                       |             |

0207 937 0007 INFO@HODARCHITECTS.CO.UK 13 PRINCE OF WALES TERRACE KENSINGTON LONDON W8 5PG

House of Design
——— Architects

1 1:50 EXISTING SIDE ELEVATION

0 1 2 5 10 SCALE IN METRES @ 1:50

| PROJECT 1 PERRINS LANE, NW3 1QY |          |                 |  |       |  |  |
|---------------------------------|----------|-----------------|--|-------|--|--|
| REV                             | DATE     | NOTES           |  | INIT. |  |  |
|                                 | 08.09.23 | INFORMATION     |  | ОН    |  |  |
|                                 | 19.09.23 | INFORMATION     |  | ОН    |  |  |
| P1                              | 26.09.23 | PRE APPLICATION |  | ОН    |  |  |
| P2                              | 26.02.24 | PLANNING        |  | ОН    |  |  |