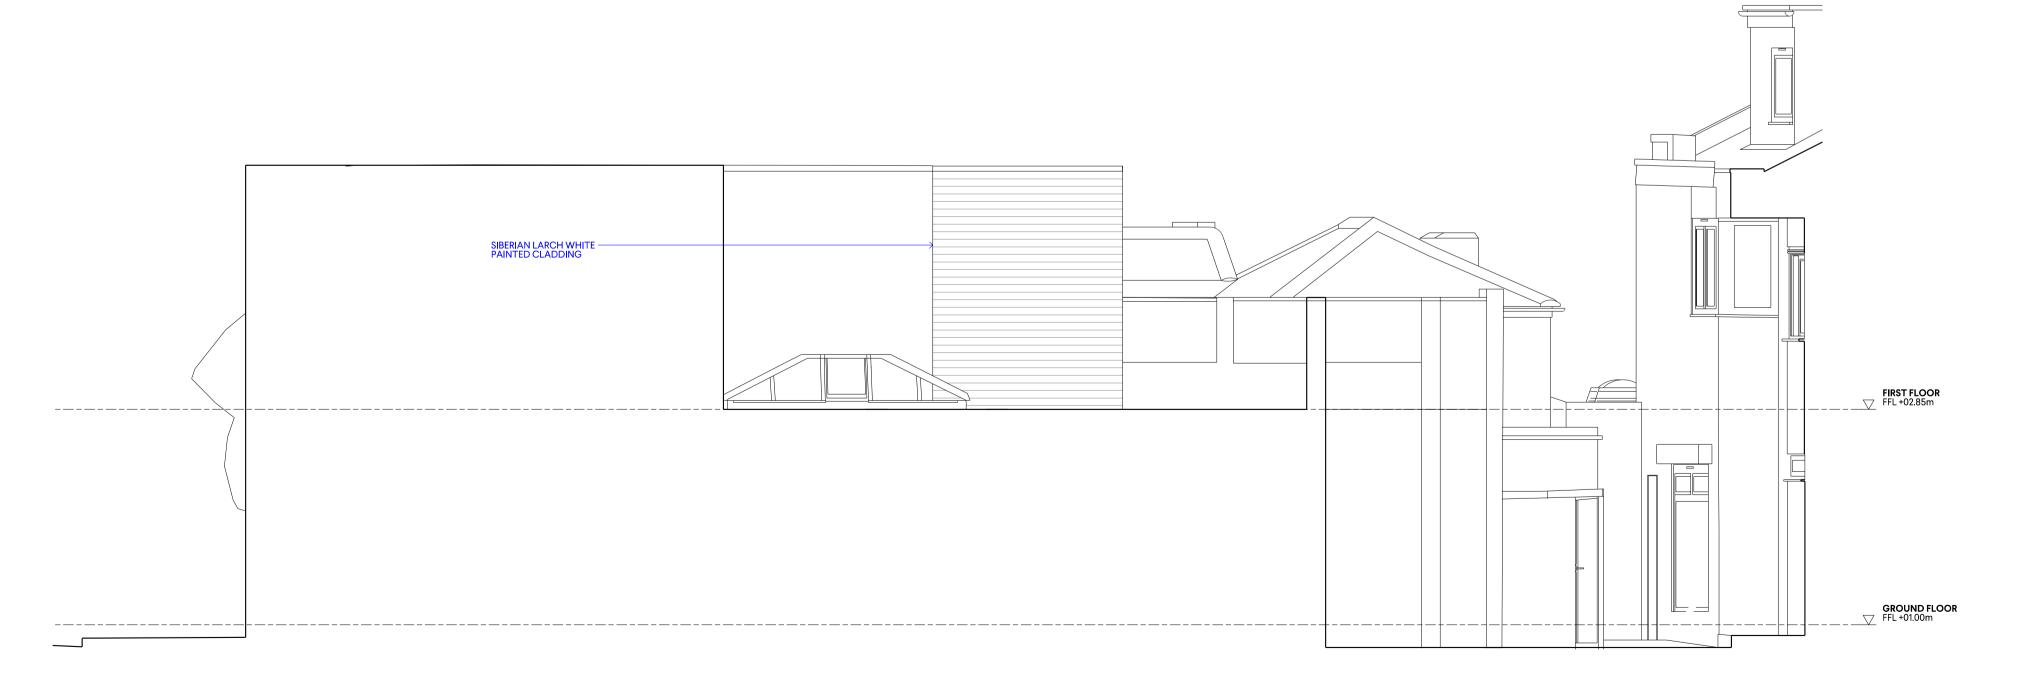

House of Design
—— Architects

1 1:50 PROPOSED SIDE ELEVATION

2 PROPOSED SIDE ELEVATION

0 1 2 5 10 SCALE IN METRES @ 1:50

PLANNING

| P2  | 26.02.24 | PLANNING        | ОН    |
|-----|----------|-----------------|-------|
|     | 26.09.23 | PRE APPLICATION | ОН    |
|     | 19.09.23 | INFORMATION     | ОН    |
|     | 08.09.23 | INFORMATION     | ОН    |
| REV | DATE     | NOTES           | INIT. |

1 PERRINS LANE, NW3 1QY

DRAWING TITLE
PROPOSED SIDE ELEVATIONS

| status<br><b>PLANNING</b> |     |                    |  |             |
|---------------------------|-----|--------------------|--|-------------|
| SCALE @ A1<br>1:50        |     | CREATED 04.09.2023 |  | CHECK<br>GP |
| DRAWING NO. 0112-A-P-     | 110 | 2                  |  | P2          |
| 0112-A-P-1102             |     |                    |  |             |