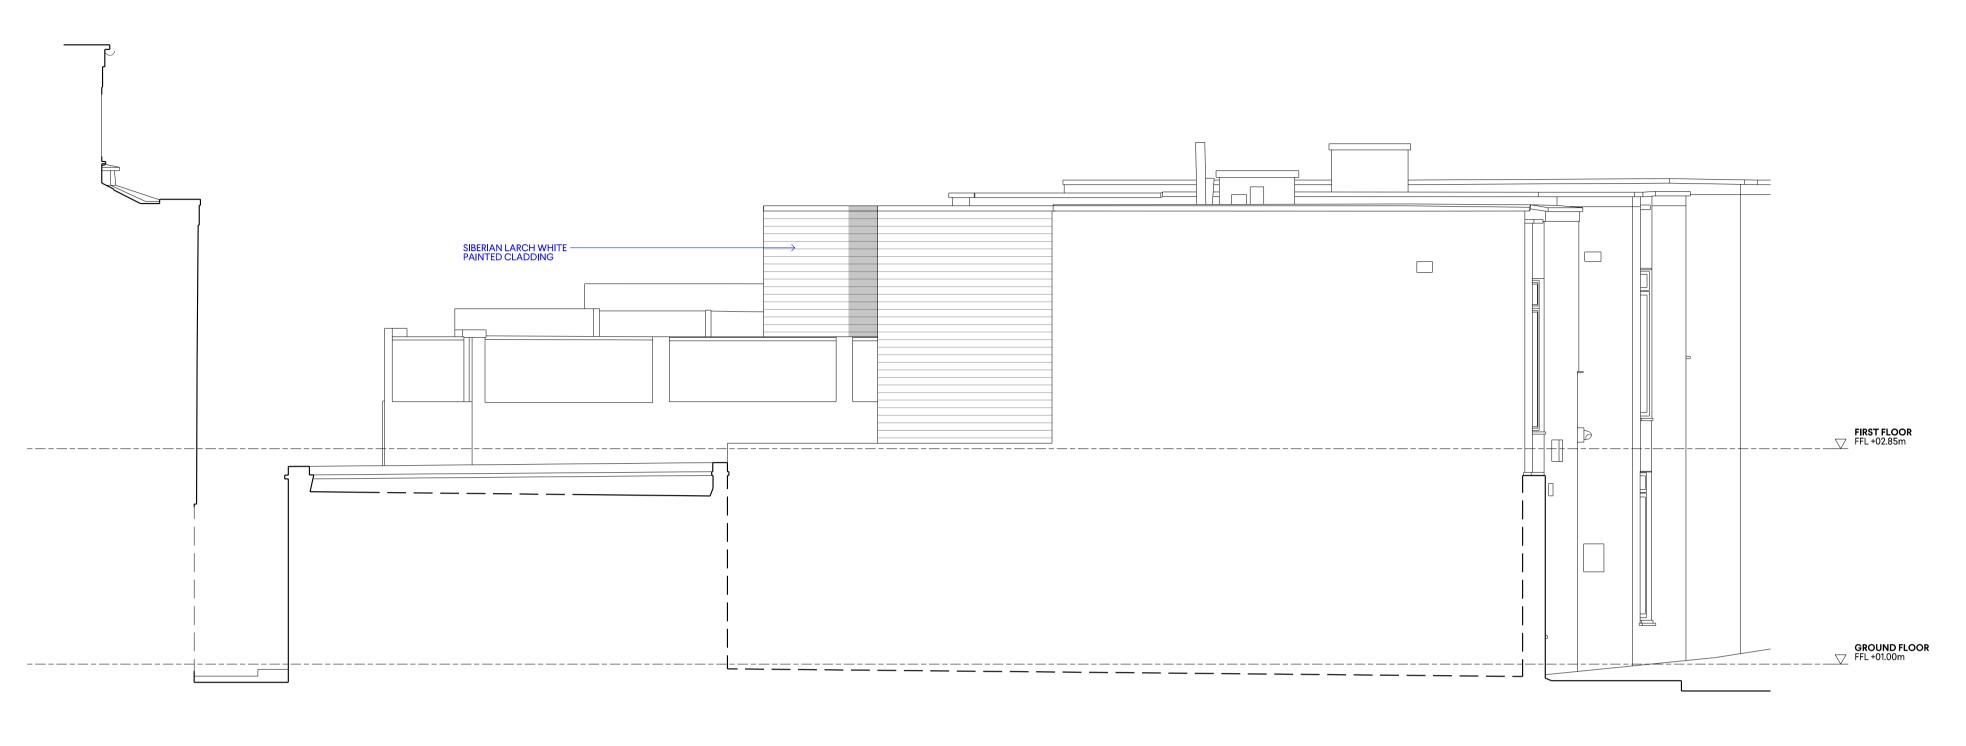

House of Design
—— Architects

1 1:50 PROPOSED SIDE ELEVATION

2 PROPOSED SIDE ELEVATION

0 1 2 5 10 SCALE IN METRES @ 1:50

PLANNING

| P2  | 26.02.24 | PLANNING        | ОН    |
|-----|----------|-----------------|-------|
|     | 26.09.23 | PRE APPLICATION | ОН    |
|     | 19.09.23 | INFORMATION     | ОН    |
|     | 08.09.23 | INFORMATION     | ОН    |
| REV | DATE     | NOTES           | INIT. |

1 PERRINS LANE, NW3 1QY

DRAWING TITLE
PROPOSED SIDE ELEVATIONS

| status<br><b>PLANNING</b> |     |                    |  |             |
|---------------------------|-----|--------------------|--|-------------|
| SCALE @ A1<br>1:50        |     | CREATED 04.09.2023 |  | CHECK<br>GP |
| DRAWING NO. 0112-A-P-     | 110 | 2                  |  | P2          |
| 0112-A-P-1102             |     |                    |  |             |