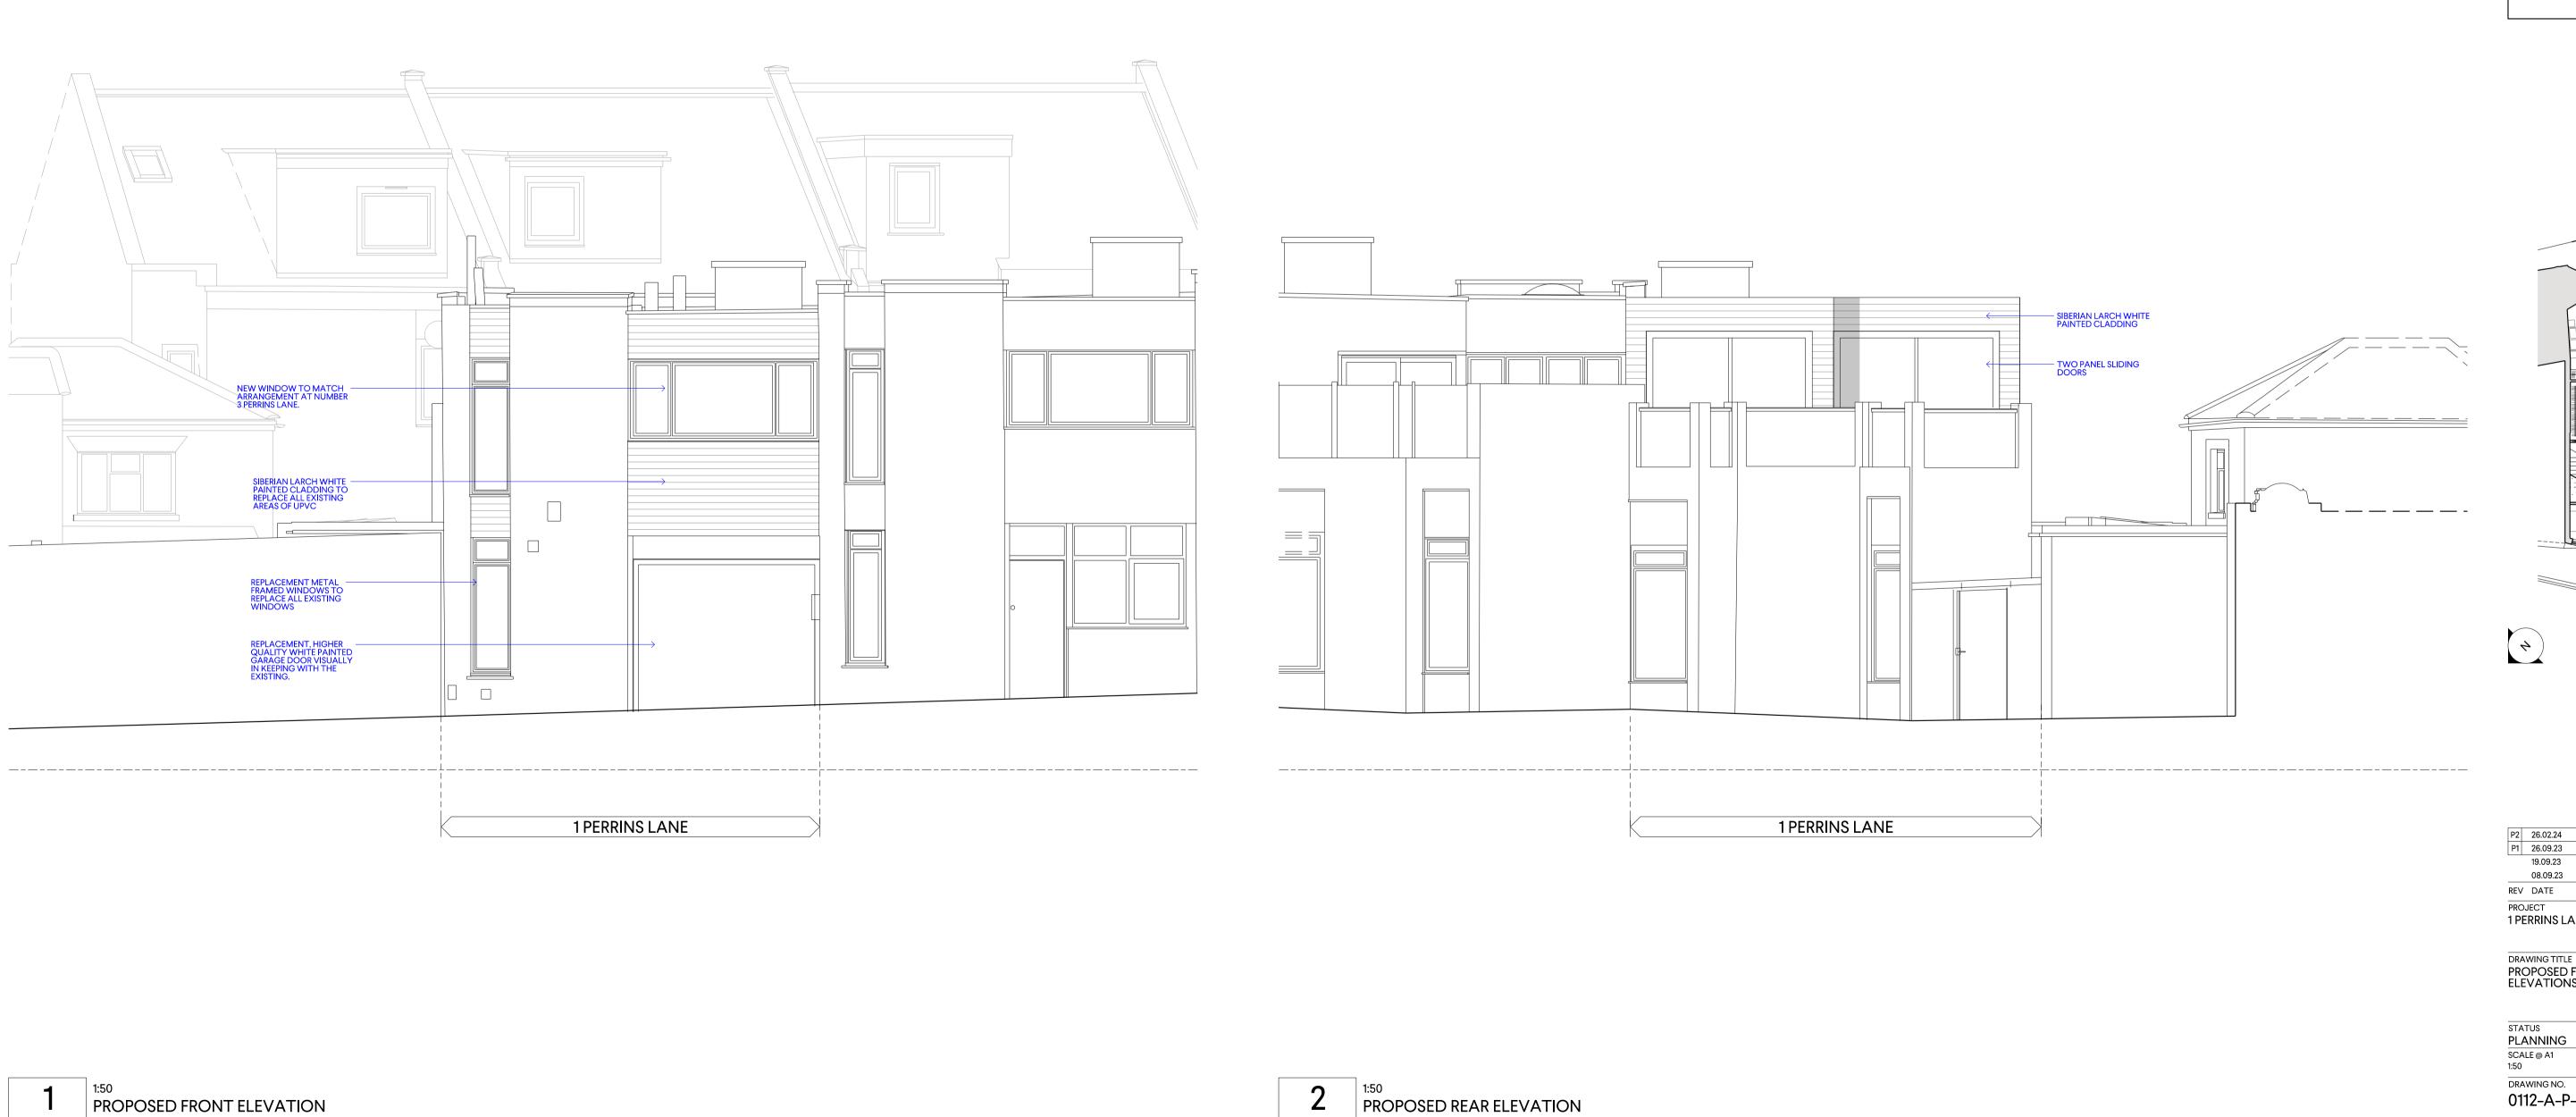

PROJECT 1 PERRINS LANE, NW3 1QY

DRAWING TITLE
PROPOSED FRONT AND REAR
ELEVATIONS

CREATED DRAWN CHECKED 04.09.2023 OH GP DRAWING NO.
0112-A-P-1101

0207 937 0007 INFO@HODARCHITECTS.CO.UK 13 PRINCE OF WALES TERRACE KENSINGTON LONDON W8 5PG