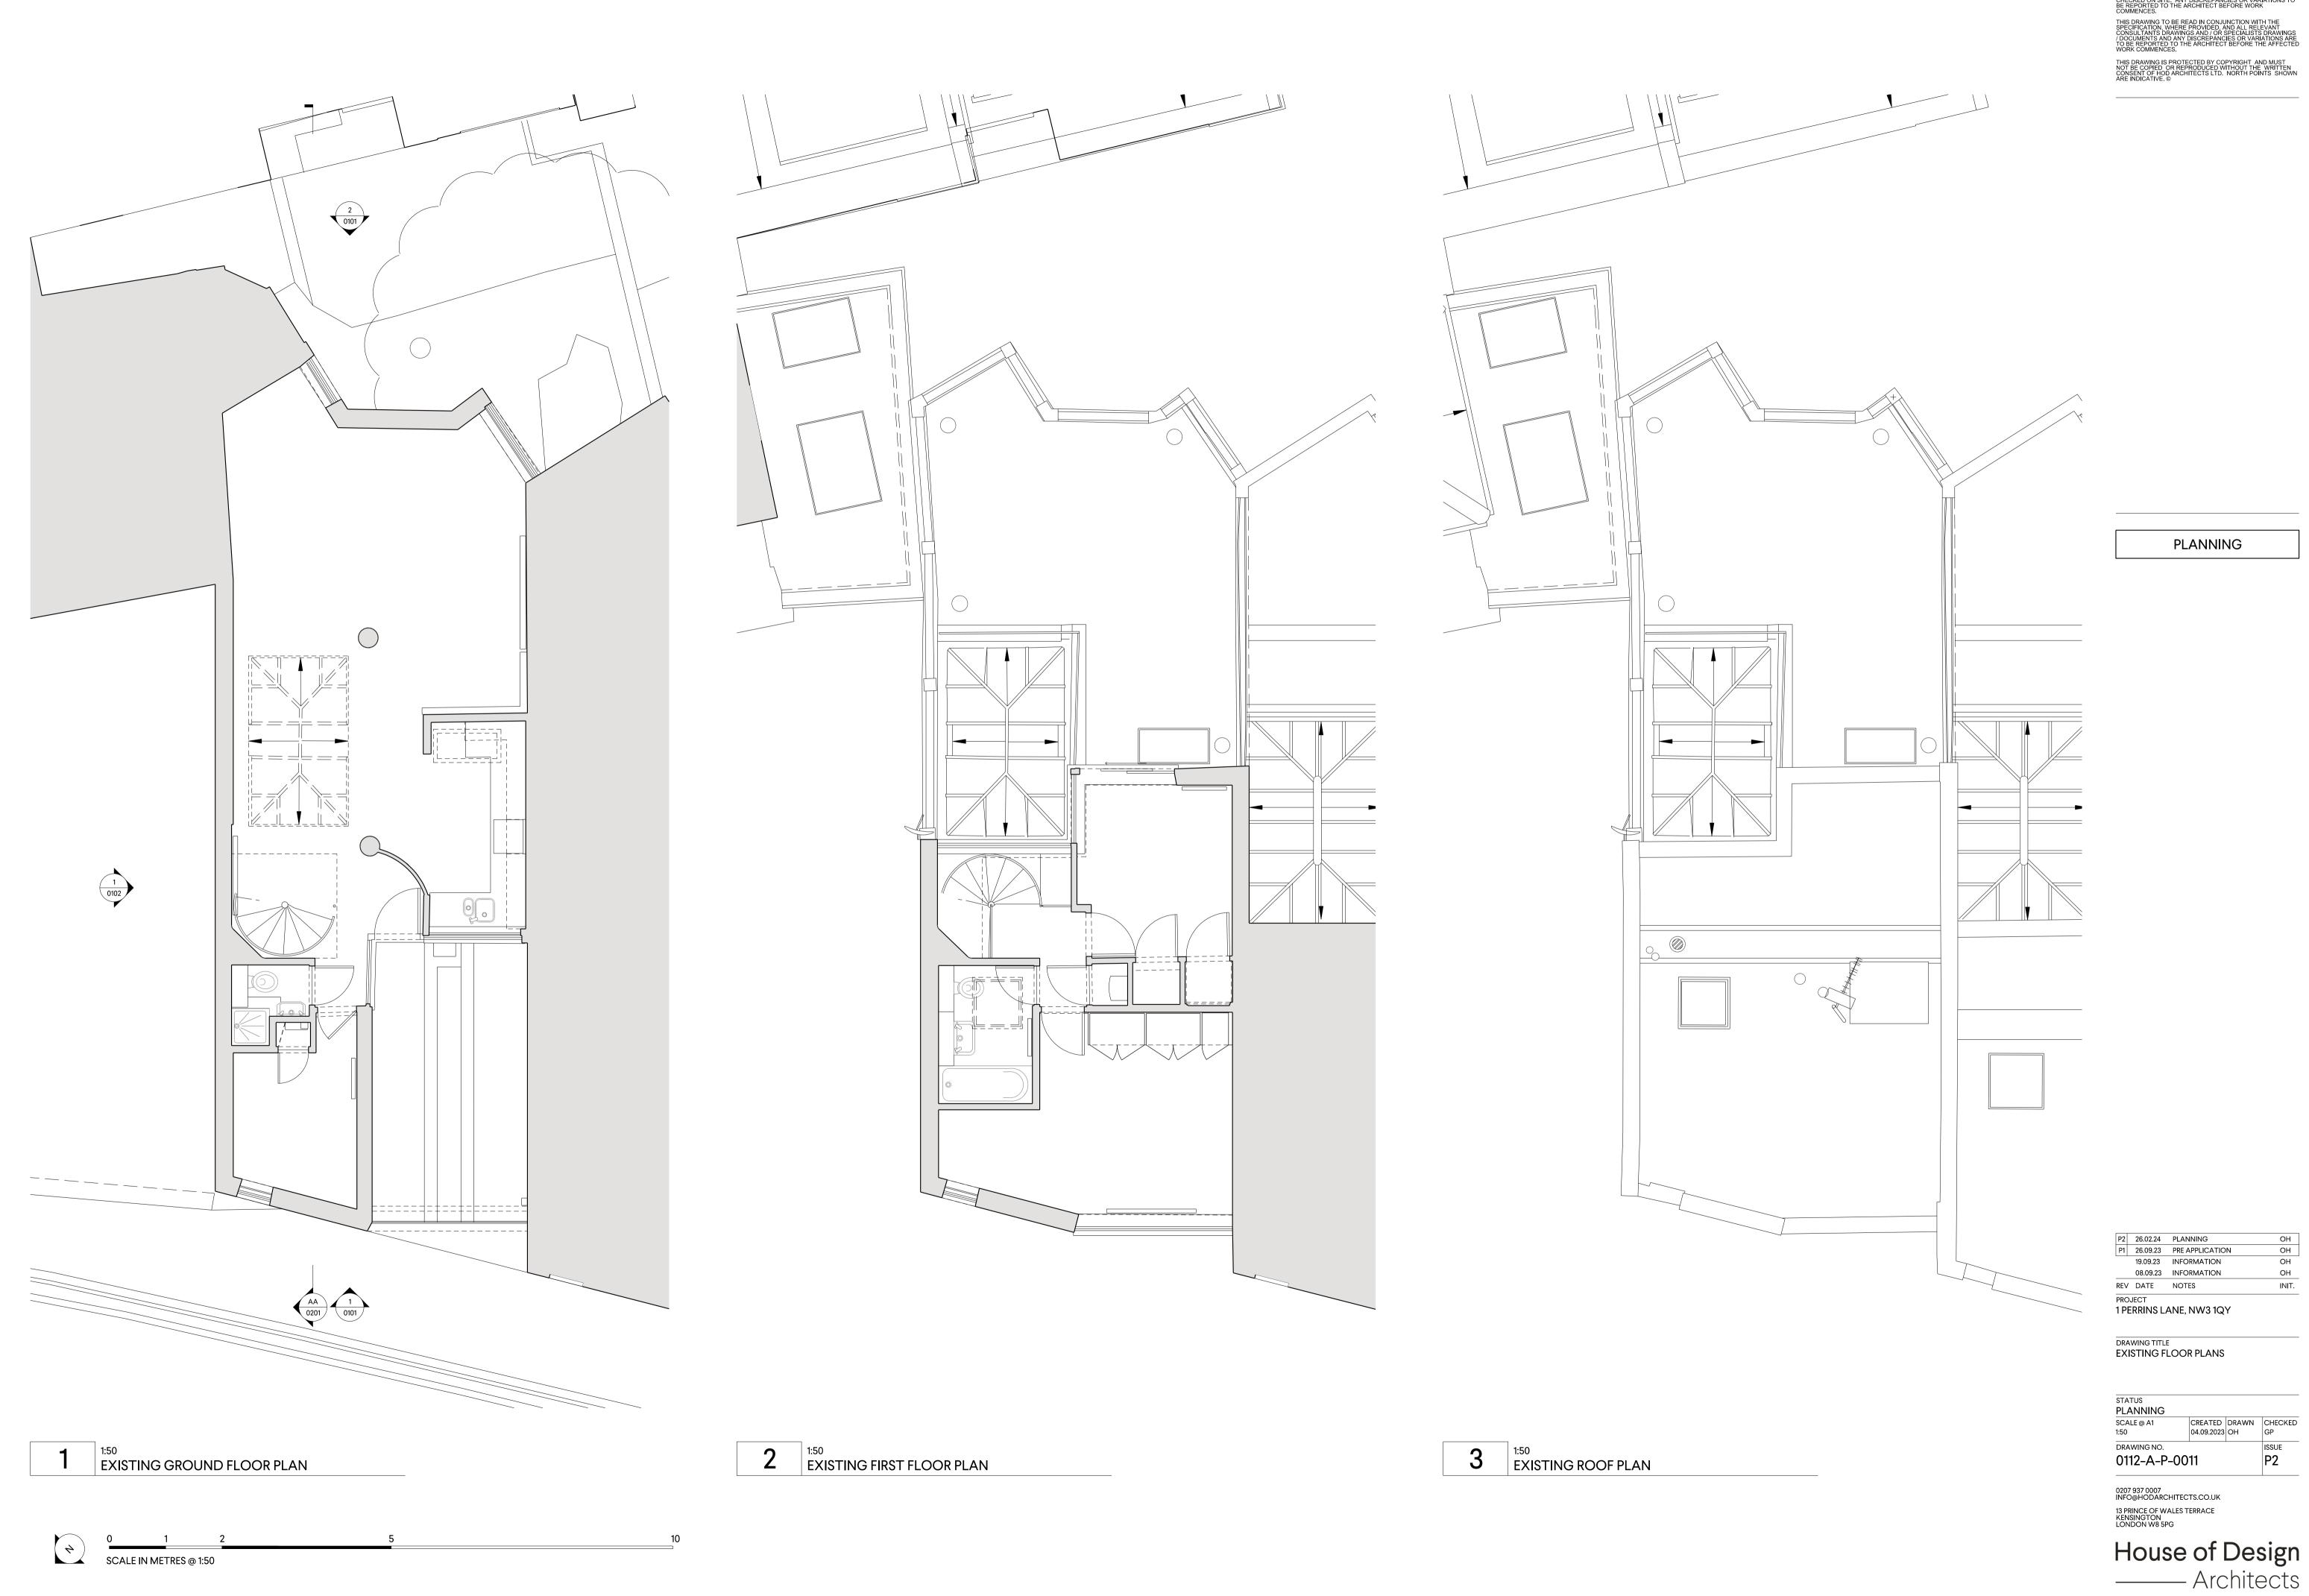

CREATED DRAWN CHECKED 04.09.2023 OH GP

| P2  | 26.02.24 | PLANNING        | ОН    |
|-----|----------|-----------------|-------|
| P1  | 26.09.23 | PRE APPLICATION | ОН    |
|     | 19.09.23 | INFORMATION     | ОН    |
|     | 08.09.23 | INFORMATION     | ОН    |
| REV | DATE     | NOTES           | INIT. |

1 PERRINS LANE, NW3 1QY

DRAWING TITLE
EXISTING FRONT AND REAR
ELEVATIONS

| PLANNING    |            |       |        |
|-------------|------------|-------|--------|
|             |            |       |        |
| SCALE @ A1  | CREATED    | DRAWN | CHECKE |
| 1:50        | 04.09.2023 | ОН    | GP     |
| DRAWING NO. | ISSUE      |       |        |
| 0112-A-P-0  | P2         |       |        |
| UIIZ-A-P-   | 5101       |       | FZ     |

0207 937 0007 INFO@HODARCHITECTS.CO.UK 13 PRINCE OF WALES TERRACE KENSINGTON LONDON W8 5PG

House of Design
——— Architects

1 1:50 EXISTING FRONT ELEVATION

0 1 2 5 10 SCALE IN METRES @ 1:50

2 1:50 EXISTING REAR ELEVATION