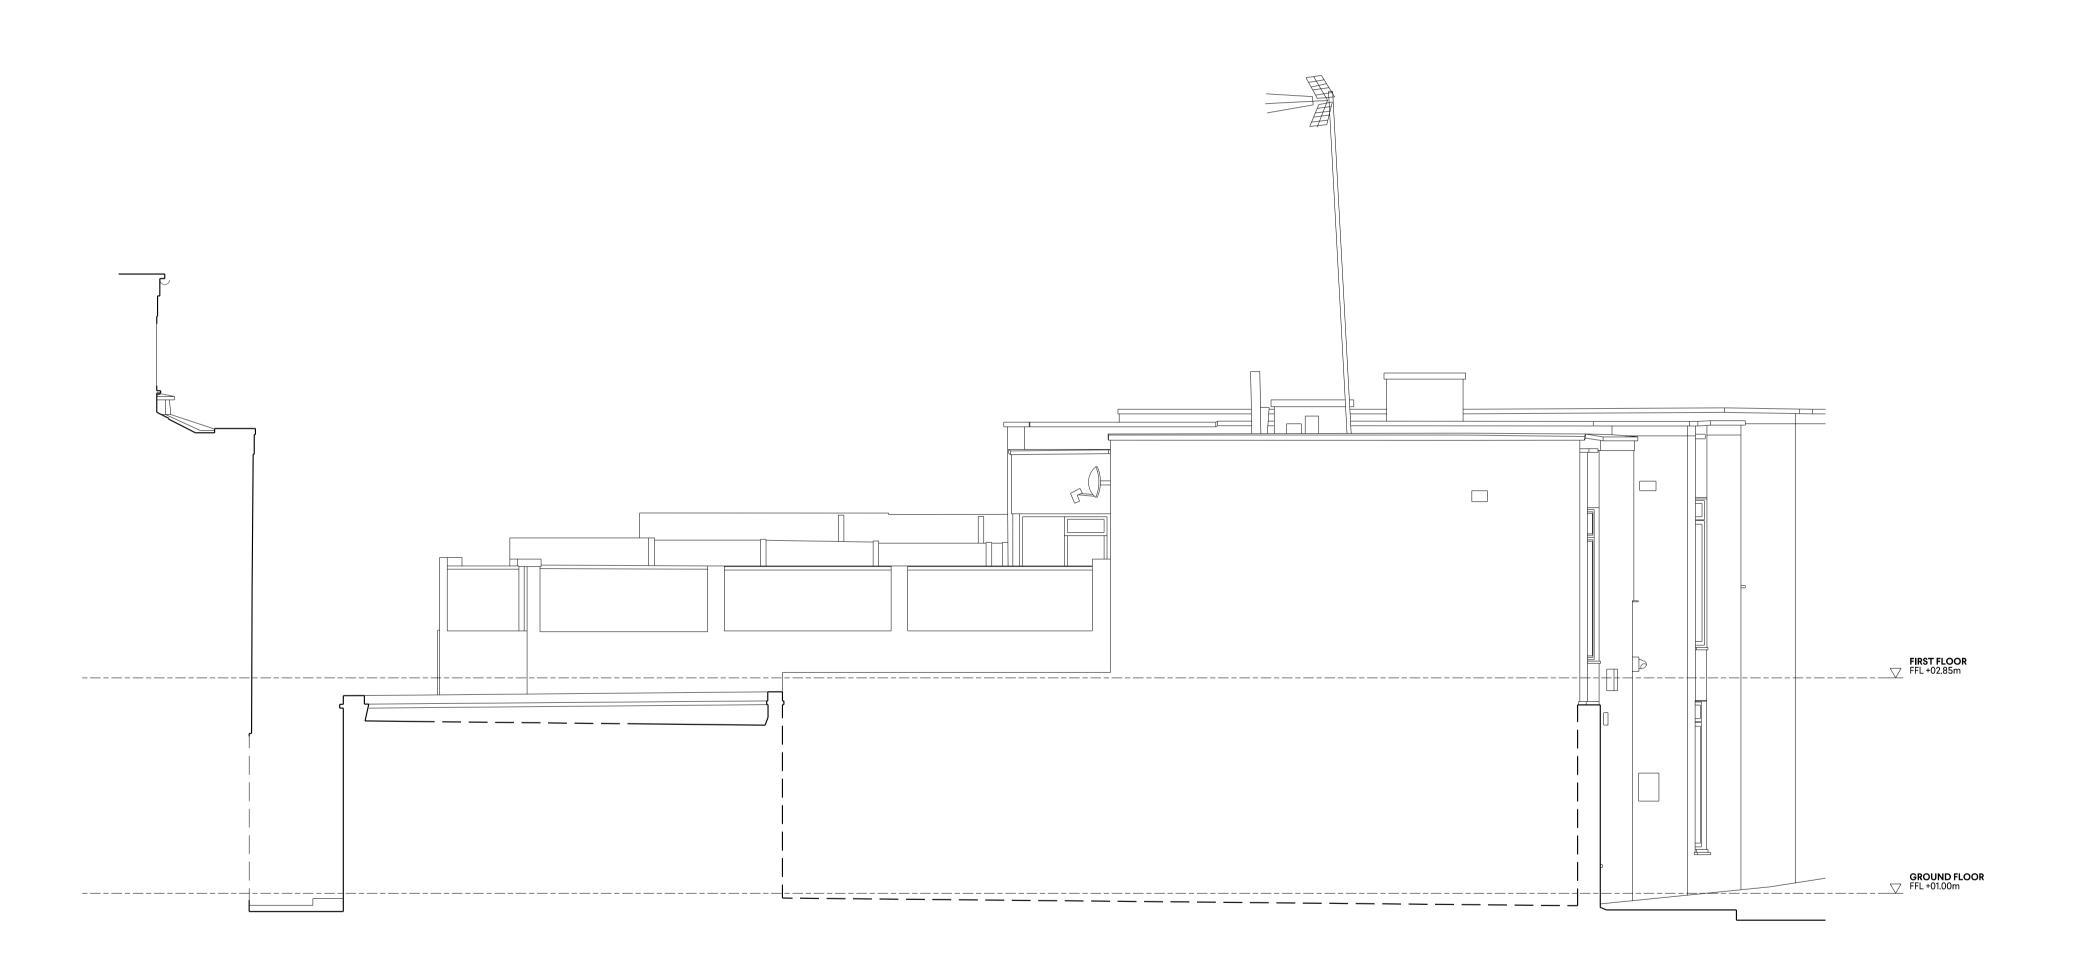

1 PERRINS LANE, NW3 1QY

DRAWING TITLE
EXISTING SIDE ELEVATION

| STATUS PLANNING    |                       |             |
|--------------------|-----------------------|-------------|
| SCALE @ A1<br>1:50 | CREATED<br>04.09.2023 | CHECK<br>GP |
| O112-A-P-010       | 02                    | P2          |
|                    |                       |             |

0207 937 0007 INFO@HODARCHITECTS.CO.UK 13 PRINCE OF WALES TERRACE KENSINGTON LONDON W8 5PG

House of Design
——— Architects

1 1:50 EXISTING SIDE ELEVATION

0 1 2 5 10 SCALE IN METRES @ 1:50

| PROJECT 1 PERRINS LANE, NW3 1QY |          |                 |  |       |  |  |
|---------------------------------|----------|-----------------|--|-------|--|--|
| REV                             | DATE     | NOTES           |  | INIT. |  |  |
|                                 | 08.09.23 | INFORMATION     |  | ОН    |  |  |
|                                 | 19.09.23 | INFORMATION     |  | ОН    |  |  |
| P1                              | 26.09.23 | PRE APPLICATION |  | ОН    |  |  |
| P2                              | 26.02.24 | PLANNING        |  | ОН    |  |  |