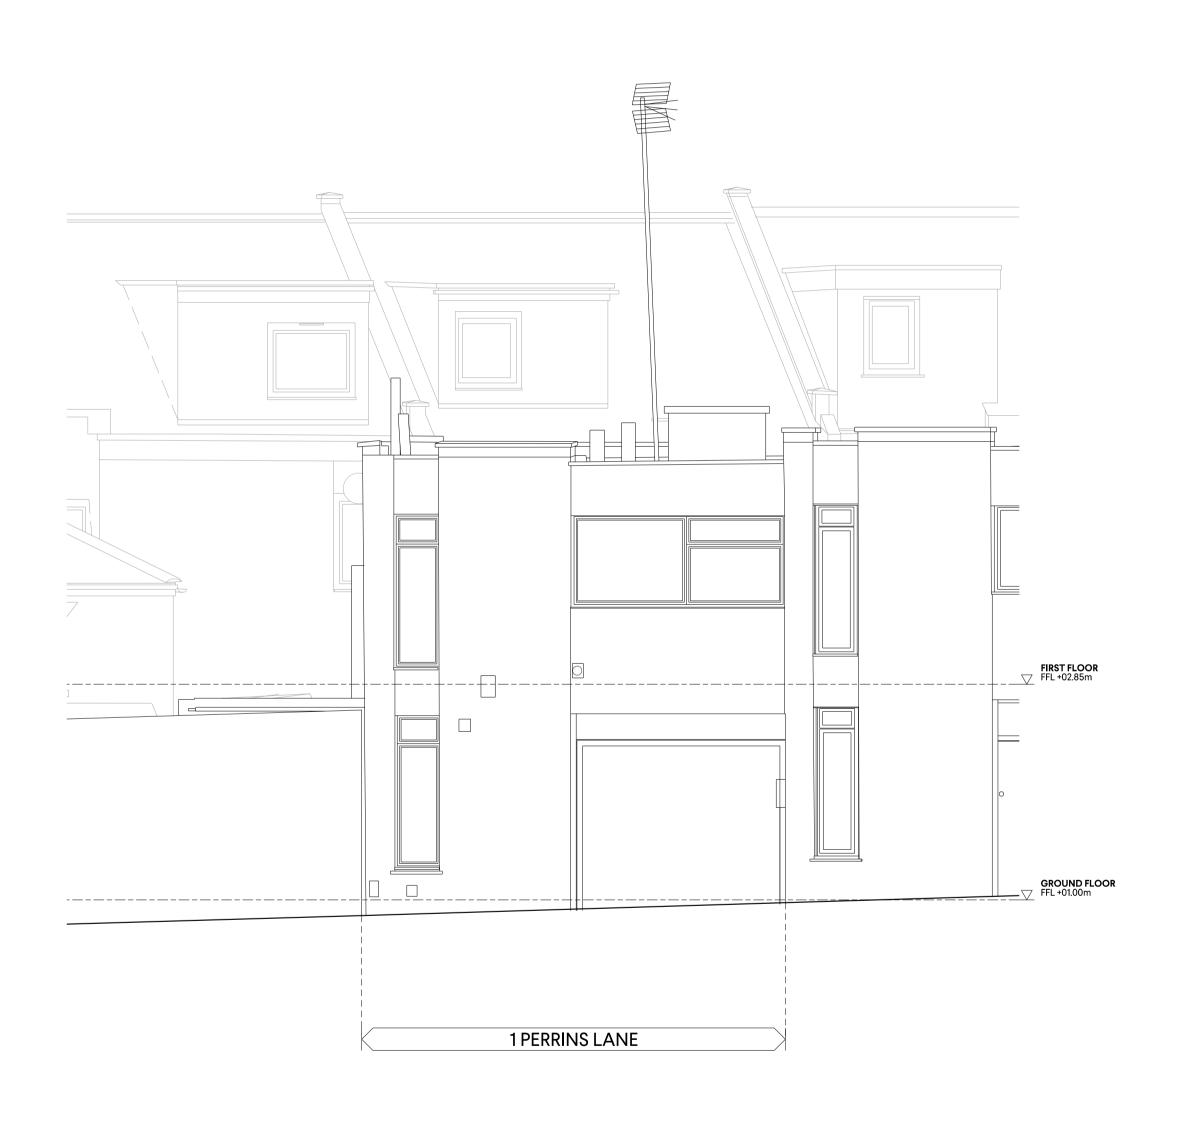

1 PERRINS LANE, NW3 1QY

DRAWING TITLE
EXISTING FRONT AND REAR
ELEVATIONS

| PLANNING    |            |       |        |
|-------------|------------|-------|--------|
|             |            |       |        |
| SCALE @ A1  | CREATED    | DRAWN | CHECKE |
| 1:50        | 04.09.2023 | ОН    | GP     |
| DRAWING NO. | ISSUE      |       |        |
| 0112-A-P-0  | P2         |       |        |
| UIIZ-A-P-   | 5101       |       | FZ     |

0207 937 0007 INFO@HODARCHITECTS.CO.UK 13 PRINCE OF WALES TERRACE KENSINGTON LONDON W8 5PG

House of Design
——— Architects

1 1:50 EXISTING FRONT ELEVATION

0 1 2 5 10 SCALE IN METRES @ 1:50

2 1:50 EXISTING REAR ELEVATION