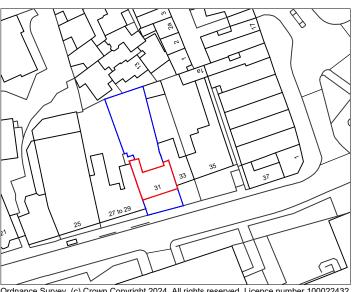

4 35 33 37 31 27 to 29 25 Ordnance Survey, (c) Crown Copyright 2024. All rights reserved. Licence number 100022432 Site Plan 4000 / 1:500 @ A3

Key:

Site ownership boundary

- - Area within application