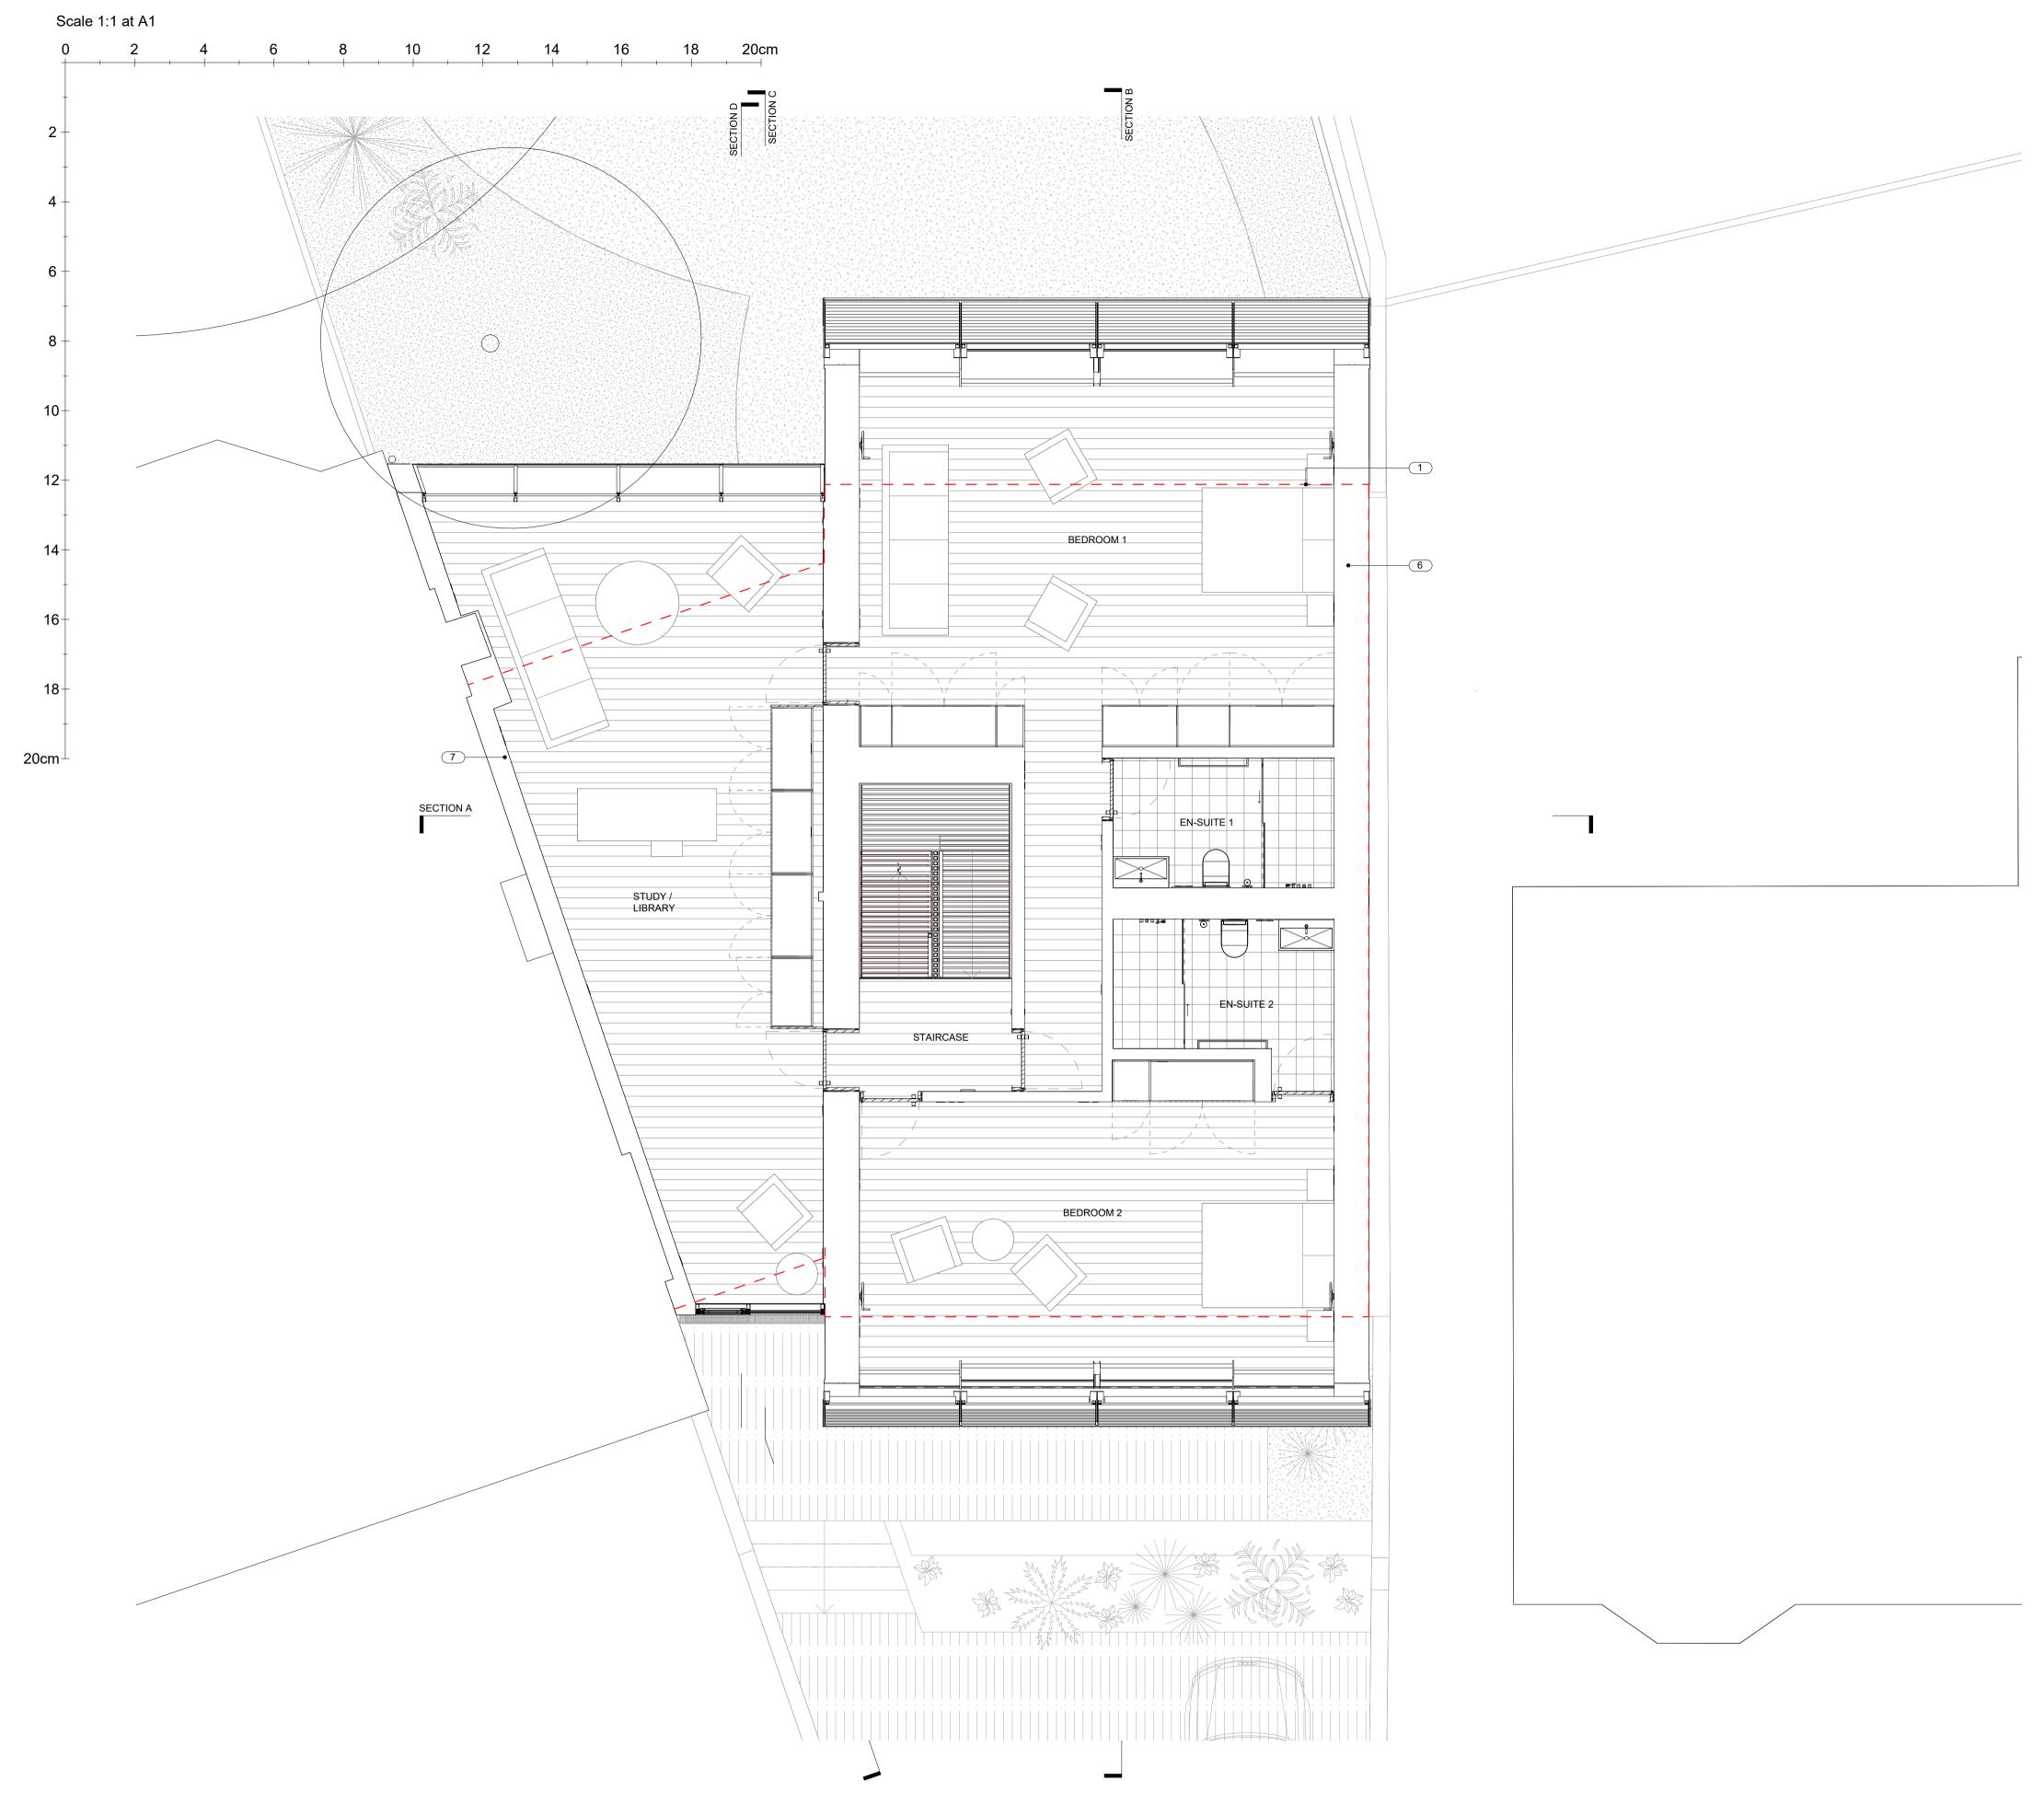

01 PROPOSED 1ST FLOOR PLAN

|                                                                                                                                                                                                                 |                                                                                                                                                                                                                   | Revision<br>P01 | Date       | Comments     Revision     Date     Comments       022     Planning Application                                                   | Revision Date | Date | Comments | Drawing T |
|-----------------------------------------------------------------------------------------------------------------------------------------------------------------------------------------------------------------|-------------------------------------------------------------------------------------------------------------------------------------------------------------------------------------------------------------------|-----------------|------------|----------------------------------------------------------------------------------------------------------------------------------|---------------|------|----------|-----------|
|                                                                                                                                                                                                                 |                                                                                                                                                                                                                   |                 | 04.05.2022 |                                                                                                                                  |               |      |          |           |
|                                                                                                                                                                                                                 |                                                                                                                                                                                                                   | P02             | 20.09.2022 | Planning Application - terracotta baguettes added to glazing to rear of link. Rear of link pulled back                           |               |      |          | PROPOS    |
|                                                                                                                                                                                                                 |                                                                                                                                                                                                                   | P03             | 13.12.2023 | Reduced demolition / retention of existing staircase and core / revised internal layouts / skylights omitted / square terracotta |               |      |          |           |
| This drawing is copyright. This drawing is the property of Gianni<br>Botsford Architects Ltd. It may not be copied or disclosed to any<br>third party without the permission of Gianni Botsford Architects Ltd. | The contractor shall submit full-size setting out drawings based on information provided in the drawings and specifications to the architect for comment without which manufacture shall not commence.            |                 | -          | baguette changed to triangular profile / reduced baguette spacing to roof / line of link rear adjusted to avoid clash with       |               |      |          | Client    |
|                                                                                                                                                                                                                 |                                                                                                                                                                                                                   |                 | -          | neighbouring chimney breast / opening vents included to link front elevation / ceramic cladding behind terracotta screen omitted |               |      |          |           |
|                                                                                                                                                                                                                 |                                                                                                                                                                                                                   |                 | -          | / ceramic fascia to flank wall ends and floor edges replaced with silver anodised aluminium fascias / landscape updated /        |               |      |          | Mr JAIN   |
|                                                                                                                                                                                                                 |                                                                                                                                                                                                                   |                 | -          | terracotta to link rear omitted                                                                                                  |               |      |          |           |
| All dimensions are to be checked on site before any work proceeds.<br>Do not scale this drawing but use only figured dimensions.<br>Any errors or omissions are to be reported to the architect immediately.    | This drawing is to be read in conjunction with all the relevant consultans' and/or specialists' drawings/documents and any discrepancies or variations are to be notified to the Architect before work commences. | P04             | 23.02.2024 | Reverted back to P03 landscape proposal                                                                                          |               |      |          | Project   |
|                                                                                                                                                                                                                 |                                                                                                                                                                                                                   |                 |            |                                                                                                                                  |               |      |          | ST. JOH   |
|                                                                                                                                                                                                                 |                                                                                                                                                                                                                   |                 |            |                                                                                                                                  |               |      |          |           |

- 1 Line of existing building
- 2 Lawn 3 Planting bed
- 4 Green roof to cycle storage / bin storage / ASHP
- 5 Permeable paving Retained existing external fabric internally lined in all instances with insulation to improve heat retention properties of building
- Party wall lining retained
   Door to access flat roof
- 9 Door to access that root
  9 Terracotta baguette screen fixed to galvanised steel frame over roof connecting front and rear walls. Roof membrane behind terracotta screen
  10 Wild flower green roof to flat roof
  11 Aluminium framed lifting folding panel shown open. Panel is clad in terracotta baguette screen fixed to galvanised steel frame as a continuation of the facade
  12 Terracette baguette access fixed to galvanised steel frame

- 12 Terracotta baguette screen fixed to galvanised steel frame
  13 Glazing behind lifting folding panel area with anodised aluminium frame
  14 Curtain wall glazing with anodised aluminium frame
  15 Angled glazing to rear of "link" with anodised aluminium frame
  16 New extension to existing flank walls to reuse brickwork from demolished front and rear walls. Any new brickwork will match existing in colour and detail
- detail
- Aluminium fascia
   Dashed line noting overhang above
   Aluminium fascia to flank wall ends

| ng Title                                       | Project                       | Scale         |              | Stage                                                                            | Revision |  |
|------------------------------------------------|-------------------------------|---------------|--------------|----------------------------------------------------------------------------------|----------|--|
| POSED 1ST FLOOR PLAN                           | 244                           | 1:50<br>1:100 | @ A1<br>@ A3 | PLANNING                                                                         | P04      |  |
|                                                | Date                          | Drawn By      |              | Drawing Number                                                                   |          |  |
| AIN                                            | 28.03.2022 OM                 |               |              | 244 202.                                                                         |          |  |
| t<br>OHNS STUDIO, HARLEY ROAD, LONDON, NW3 3BY | Gianni Botsford<br>Architects |               | ord          | +44 (0)20 7434 2277<br>info@giannibotsford.com<br>65 Jeddo Road, London, W12 9ED |          |  |
|                                                |                               |               |              |                                                                                  |          |  |