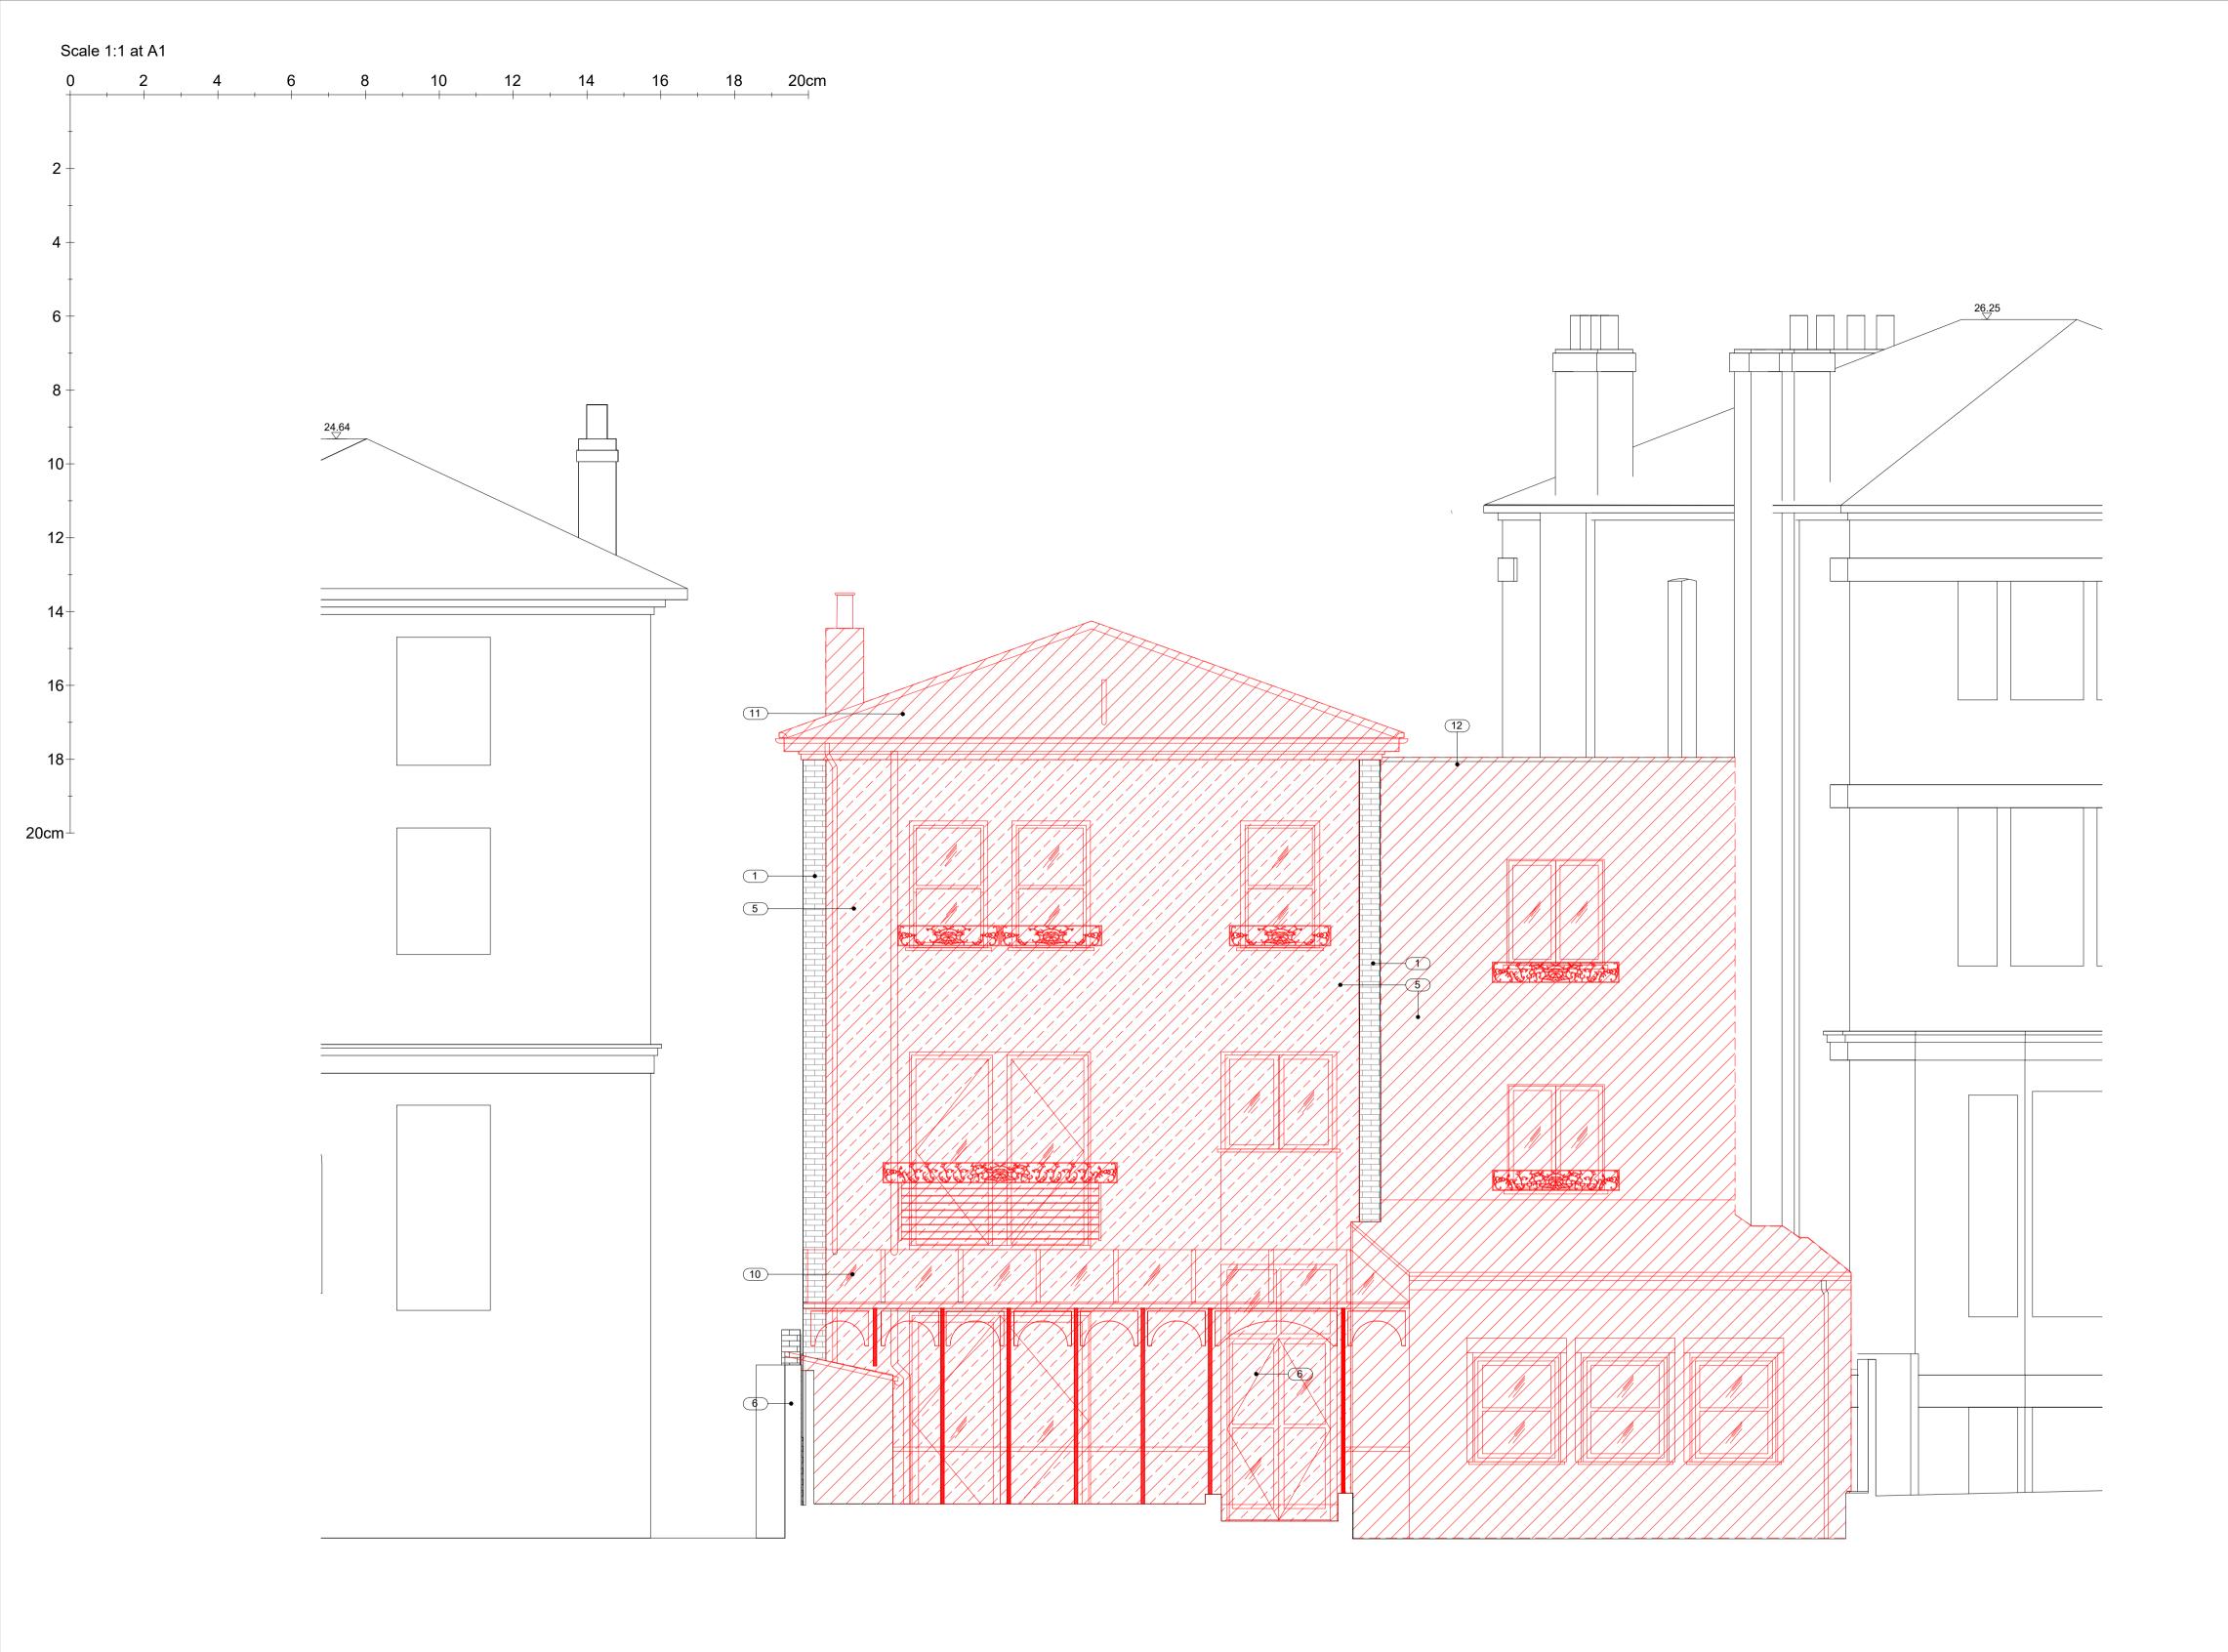

## 01 PLANNING - DEMOLITION - NORTH EAST ELEVATION

DEMOLISHED ELEMENT

DEMOLISHED AREA

RETAINED

Existing flank walls retained
Existing foundations retained
Existing tree removed
Existing gate retained
Front and rear brick walls carefully demolished. Material retained and reused in proposal
Existing boundary wall retained
Existing stair core retained
Existing concrete beam and block floor retained
Existing party wall lining retained
Existing lightweight canopy removed
Existing roof removed to make way for new floor
Existing roof removed