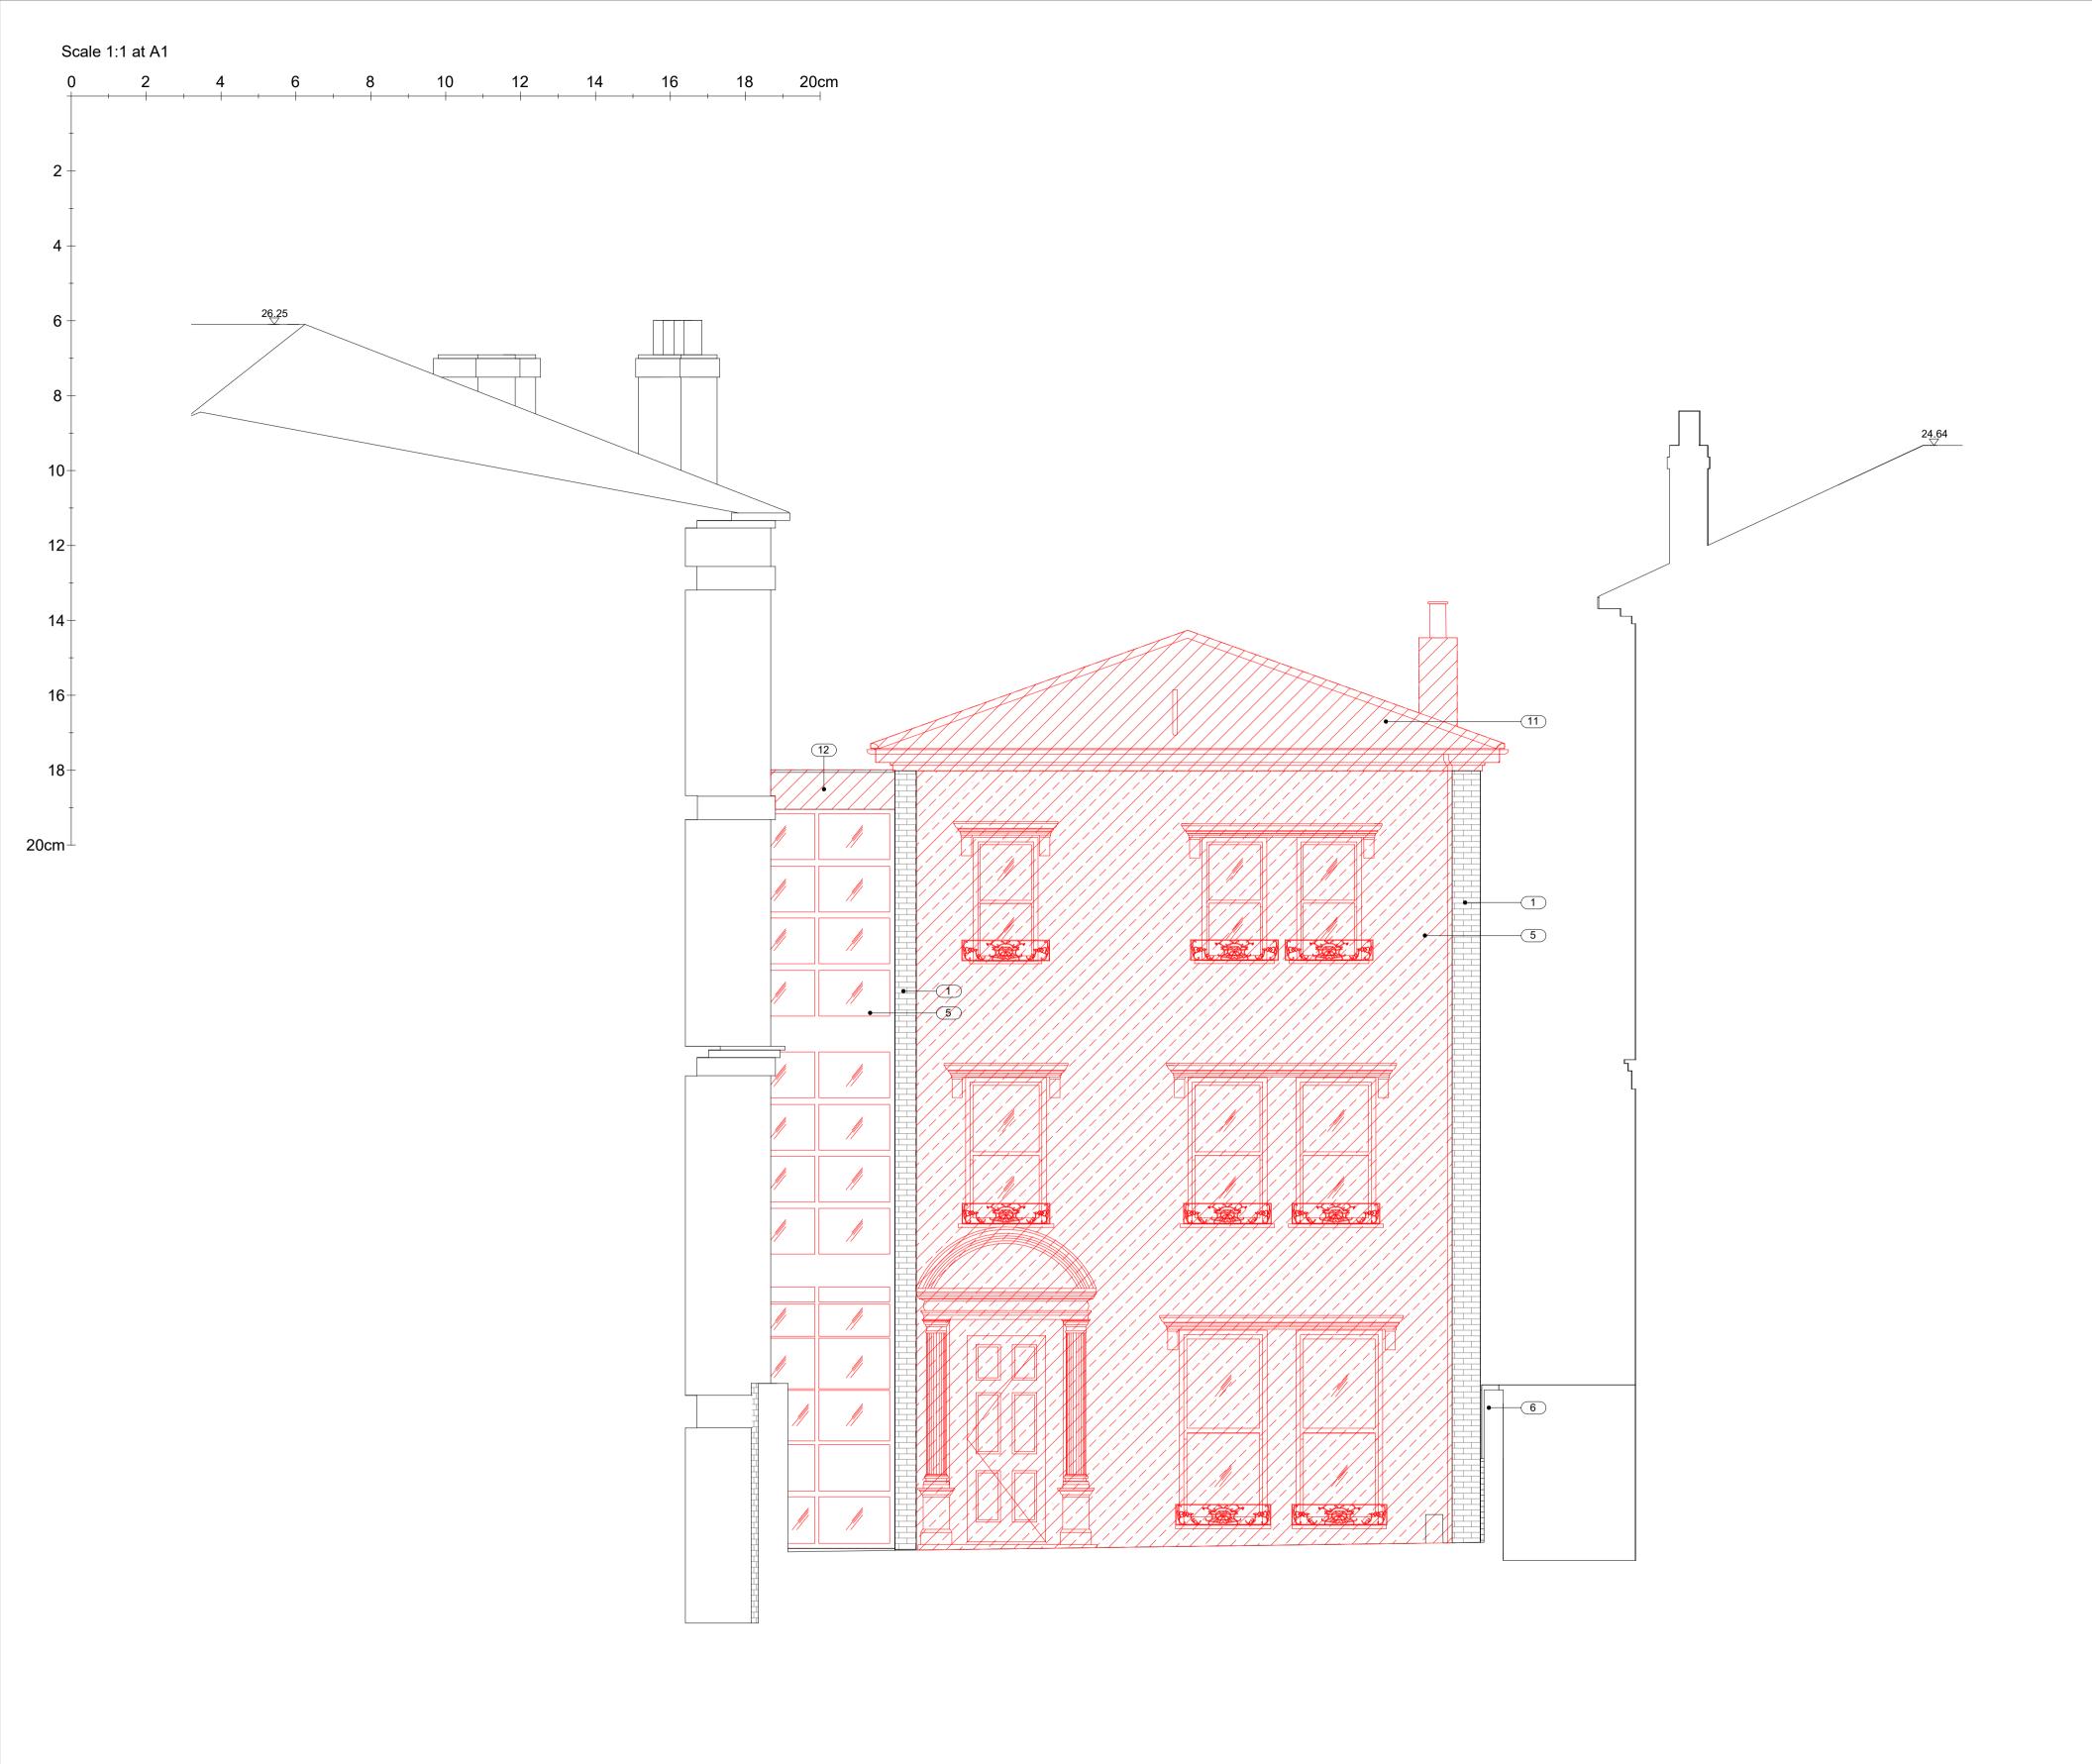

## 01 PLANNING - DEMOLITION - SOUTH WEST ELEVATION 1:50 @ A1

Existing flank walls retained
Existing foundations retained
Existing tree removed
Existing gate retained
Front and rear brick walls carefully demolished. Material retained and reused in proposal
Existing boundary wall retained
Existing stair core retained
Existing concrete beam and block floor retained
Existing party wall lining retained
Existing lightweight canopy removed
Existing roof removed to make way for new floor
Existing roof removed

<u>KEY</u>

DEMOLISHED ELEMENT

DEMOLISHED AREA

- RETAINED