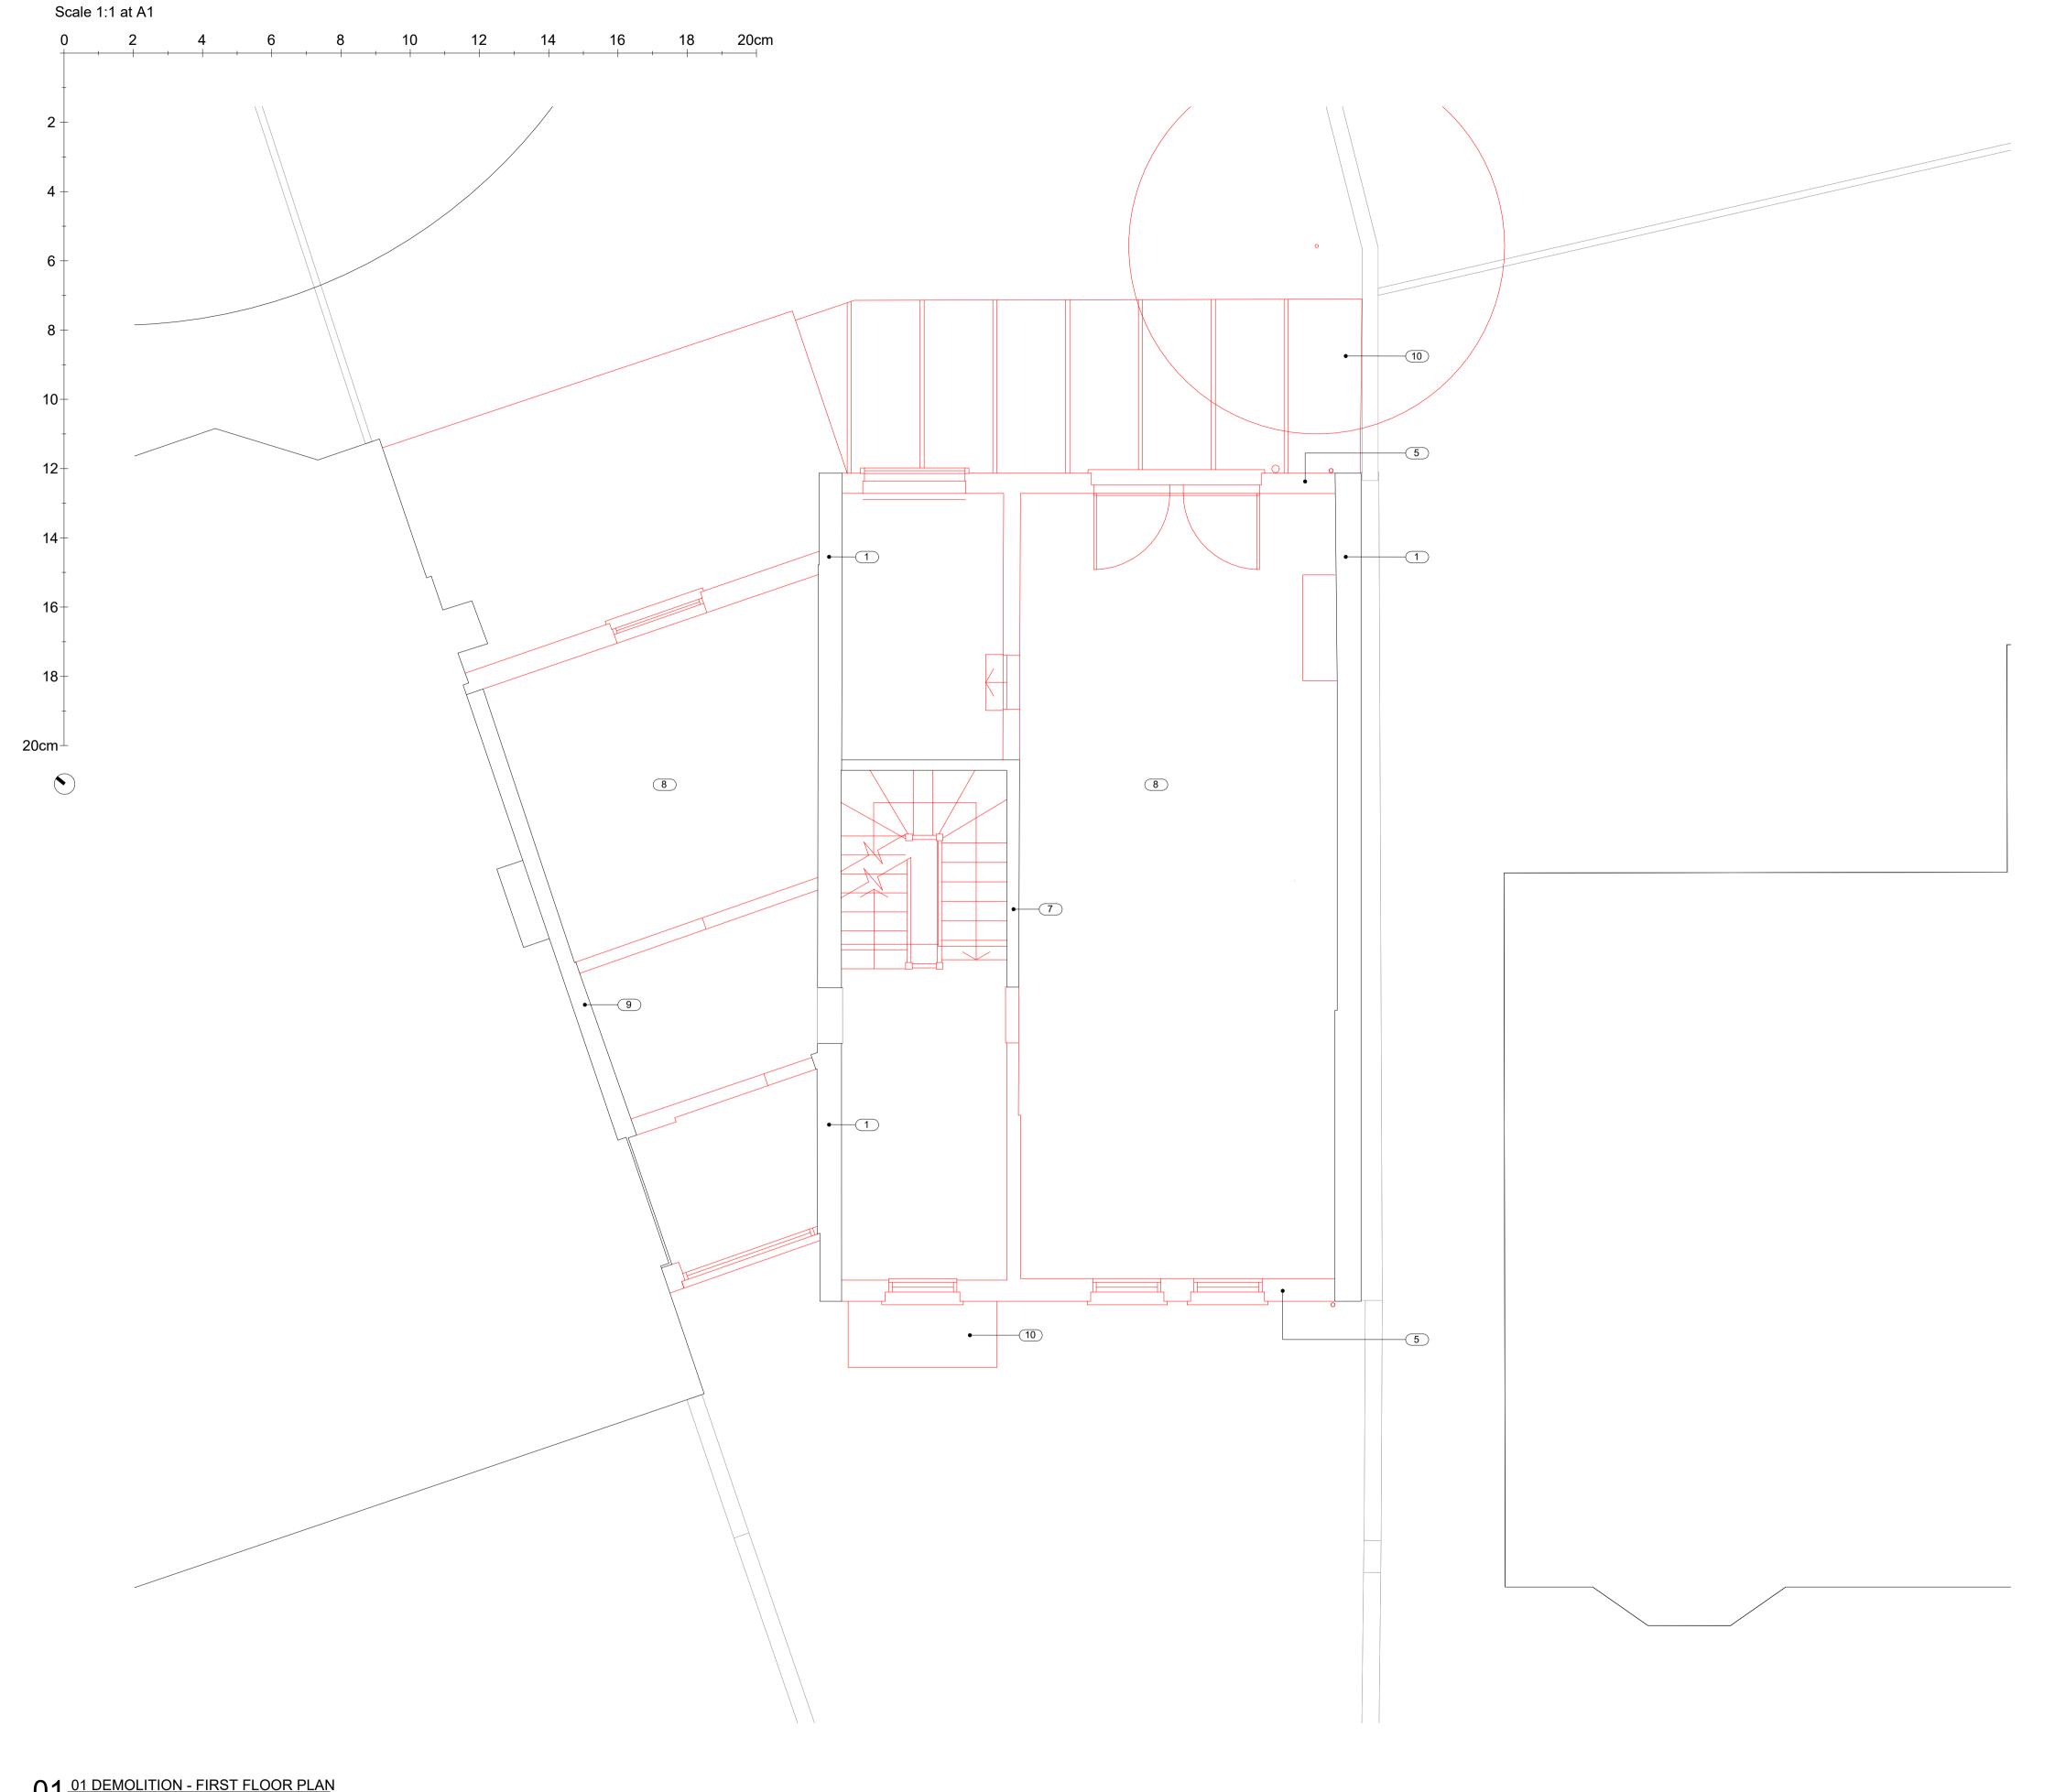

Existing flank walls retained
Existing foundations retained
Existing tree removed
Existing gate retained
Front and rear brick walls carefully demolished. Material retained and reused in proposal
Existing boundary wall retained
Existing stair core retained
Existing concrete beam and block floor retained
Existing party wall lining retained
Existing lightweight canopy removed
Existing roof removed to make way for new floor
Existing roof removed

<u>KEY</u>

DEMOLISHED ELEMENT

DEMOLISHED AREA

- RETAINED