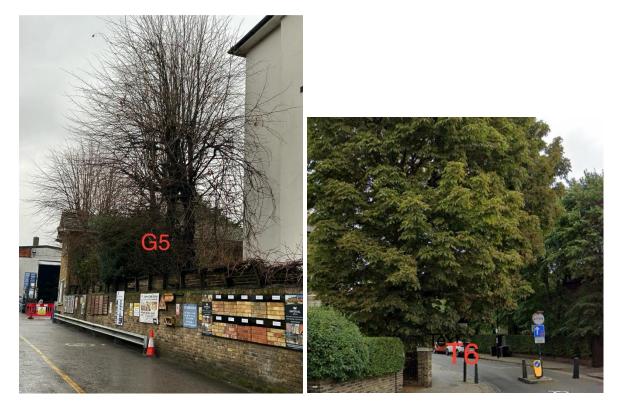

G5: Group of 7 Lime (up to 9m): Re-pollard to previous points removing up to 5m of regrowth to keep trees at a size suitable for their location and as part of regular maintenance

T6: Horse chestnut (18m): Crown lift to 5m from ground level to prevent tree obscuring street lights, street signs and driveway