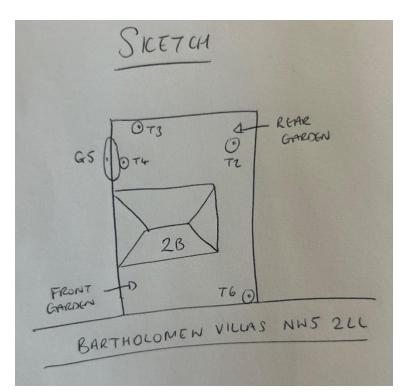

## 2b Bartholomew Villas NW5 2LL

T2: Bay (6m): Pollard to 50% of present height removing 3m of regrowth to keep tree at a size suitable for its location and as part of regular maintenance

T3: Fig (8m): Re-pollard to previous points removing 5m of regrowth to keep tree at a size suitable for its location and as part of regular maintenance

G5: Group of 7 Lime (up to 9m): Re-pollard to previous points removing up to 5m of regrowth to keep trees at a size suitable for their location and as part of regular maintenance

T6: Horse chestnut (18m): Crown lift to 5m from ground level to prevent tree obscuring street lights, street signs and driveway