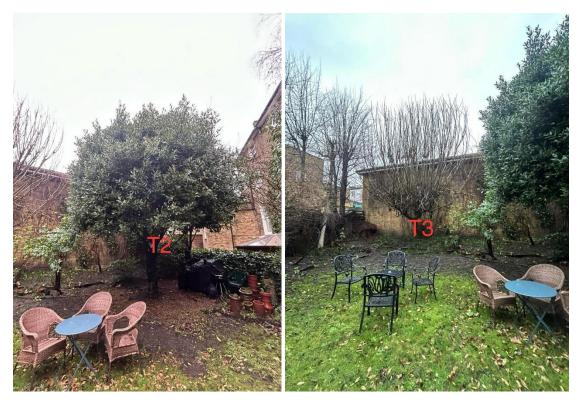

## 2b Bartholomew Villas NW5 2LL

T2: Bay (6m): Pollard to 50% of present height removing 3m of regrowth to keep tree at a size suitable for its location and as part of regular maintenance

T3: Fig (8m): Re-pollard to previous points removing 5m of regrowth to keep tree at a size suitable for its location and as part of regular maintenance