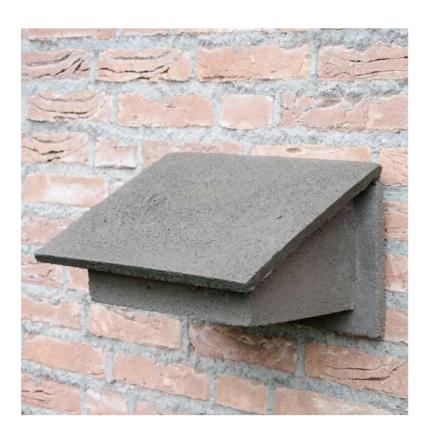

https://www.birdfood.co.uk/swift-nest-box-woodstoner

WoodStone Barcelona Open Nest Box (Brown) <a href="https://www.birdfood.co.uk/woodstone-barcelona-open-nest-box-brown">https://www.birdfood.co.uk/woodstone-barcelona-open-nest-box-brown</a>