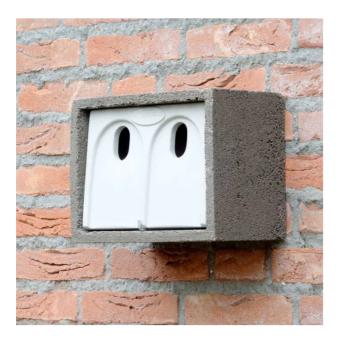

WoodStone Estella House Sparrow Nest Box <a href="https://www.birdfood.co.uk/woodstone-estella-house-sparrow-nest-box">https://www.birdfood.co.uk/woodstone-estella-house-sparrow-nest-box</a>

**Swift Nest Box WoodStone** 