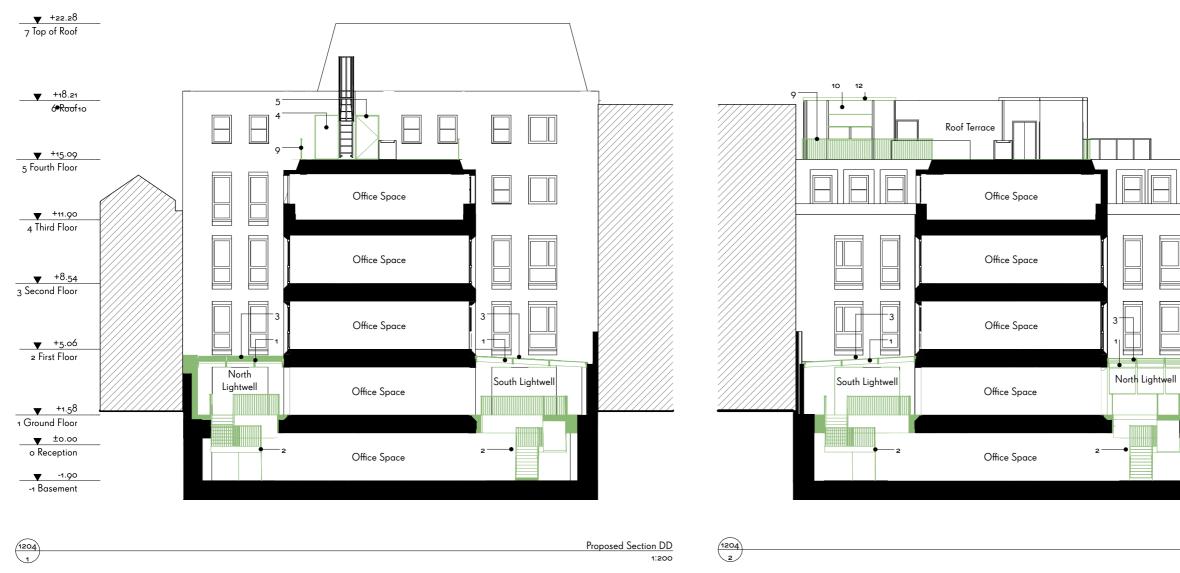

## Materials

- 1. Timber lightwell structure
- 2. Staircase
- 3. Glazed metal roof
- 4. Metal frame window
- 5. Metal frame door
- 6. Glazed external wall
- 7. Outdoor seating
- 8. Timber decking
- 9. Steel balustrade
- 10. Translucent cladding on existing steel structure
- 11. Metal cladding
- 12. Metal roof

27/09/2023 N

| REV COMM                 | IENTS                                                       | DATE    | снк        |
|--------------------------|-------------------------------------------------------------|---------|------------|
| Status<br>S4<br>Revision | Suitability description<br>PLANNING<br>Revision description | Numbe   | 204        |
| P01                      | PLANNING                                                    | Role    |            |
|                          |                                                             | Туре    | <u> </u>   |
| Job                      | 90 Chancery Lane                                            | Level   | - 4        |
| Title                    | Proposed Cross Sections                                     | Volume  | _ <b>Z</b> |
| Date                     | 03/10/2023                                                  | Origina |            |
| Scale                    | 1:200 @ A3                                                  | Project | 697.       |
| Drawn                    | WTA                                                         |         | '          |
| Client                   | Square APE Ltd                                              |         |            |
|                          |                                                             |         |            |