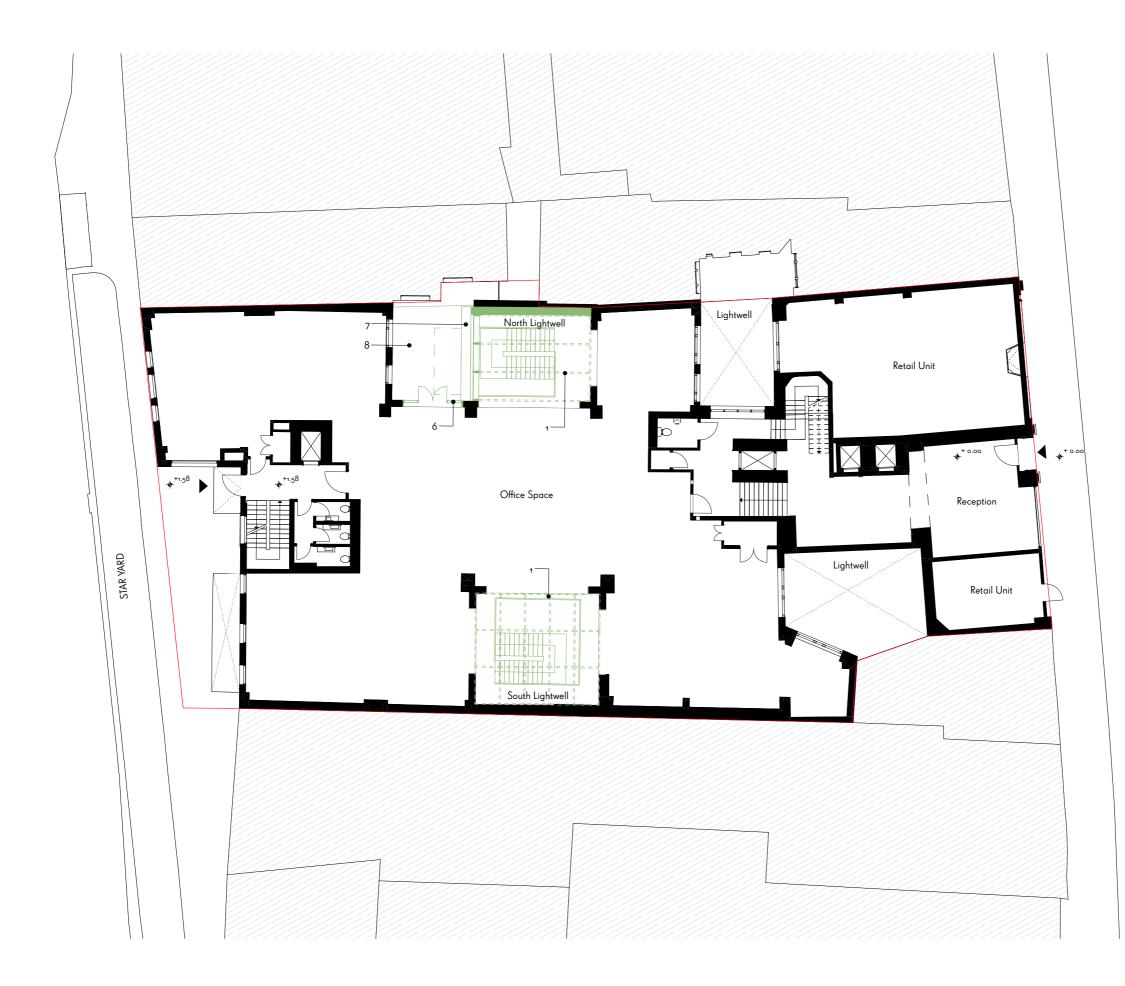

## Materials

- 1. Timber lightwell structure
- 2. Staircase
- 3. Glazed metal roof
- 4. Metal frame window
- 5. Metal frame door
- 6. Glazed external wall
- 7. Outdoor seating
- 8. Timber decking
- 9. Steel balustrade
- 10. Translucent cladding on existing steel structure
- 11. Metal cladding
- 12. Metal roof

## WAUGH THISTLETON ARCHITECTS

35 PITFIELD STREET LONDON N1 6 H B + 44 (0) 2076135727 WAUGHTHISTLETON.COM

CHANCERY LANE

Proposed Ground Floor Plan 1:200