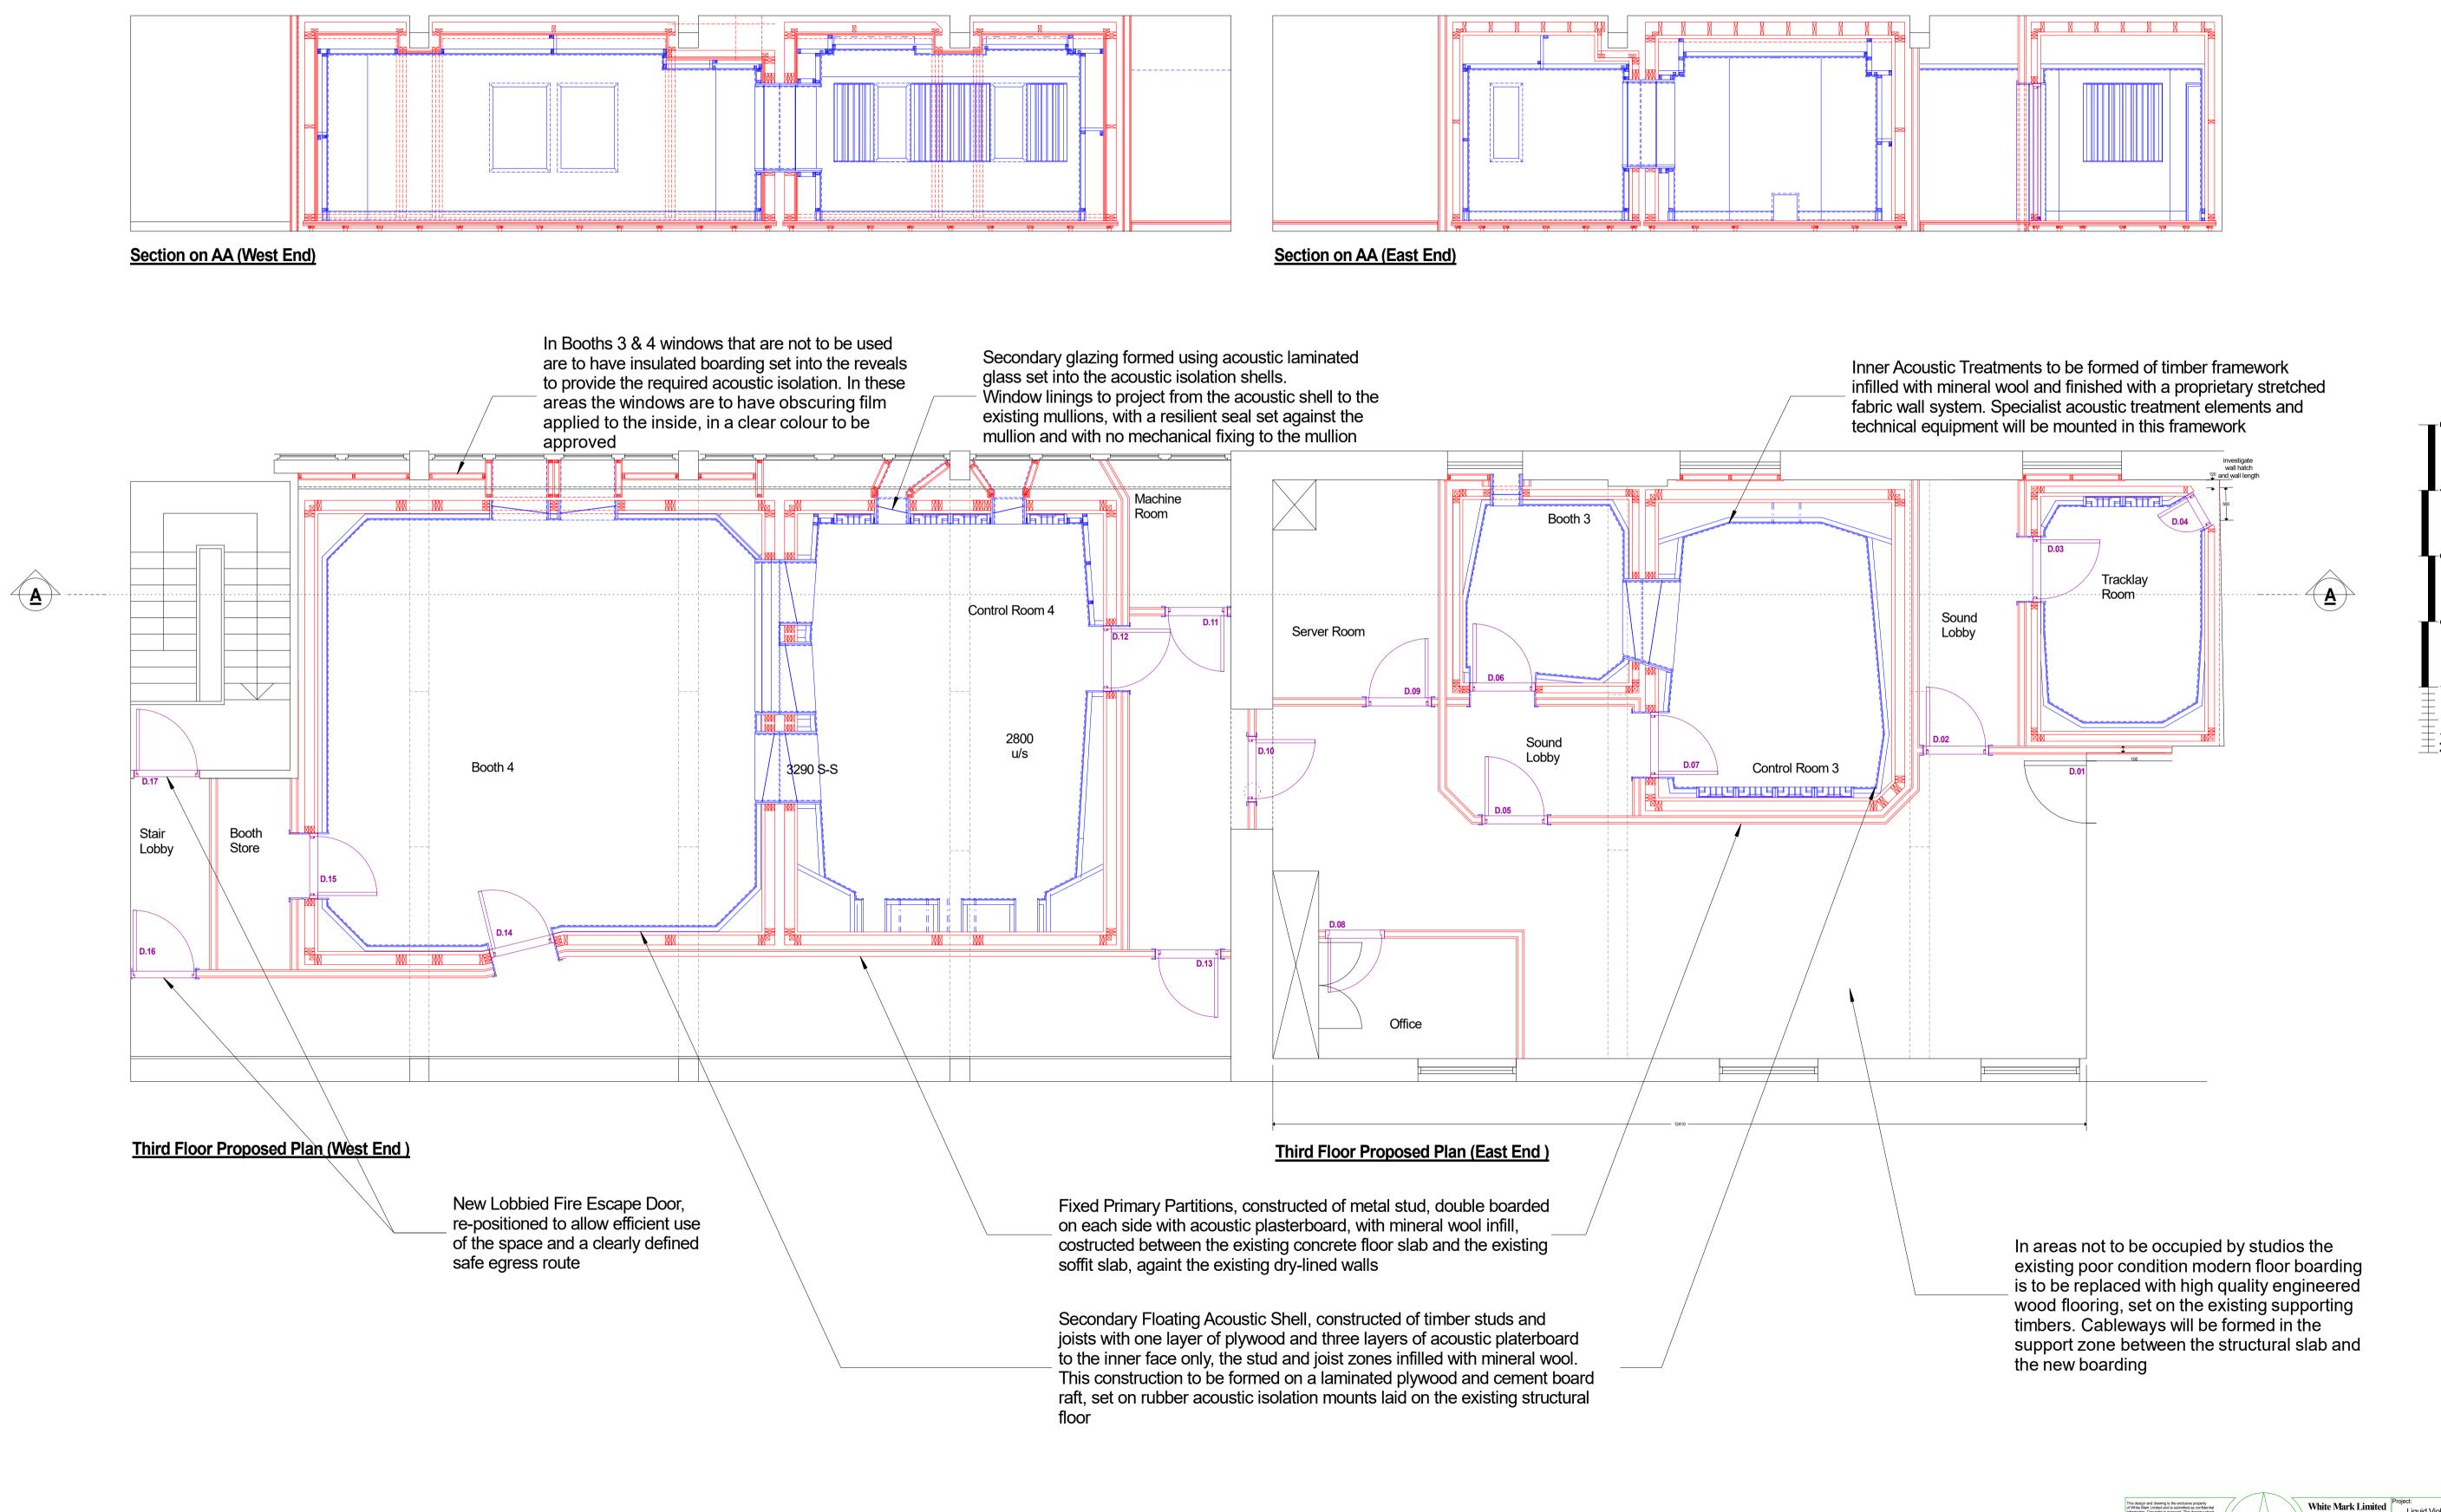

## Electrical, Data & Alarms:

A new electrical installation will be provided throughout, wired from the existing supply to the floor

New Data provision will be insalled, utilising the existing building risers to access the floor

New Fire Alarm detectors, sounders and beacons will be installed, wired into the existing building alarm system, the provision to be approved by the Landlord's nominated specialist

Metres

5

6

7

3

2

4

## HVAC:

A new Heating, Ventilation & Cooling system will be installed, with new ducted and wall mounted fan-coil units, connected to new condensing units housed in the dedicated roof plant room. Pipework to the new plant will use the existing pipe routes. Fresh air supply and exhaust will be via the existing ducts.