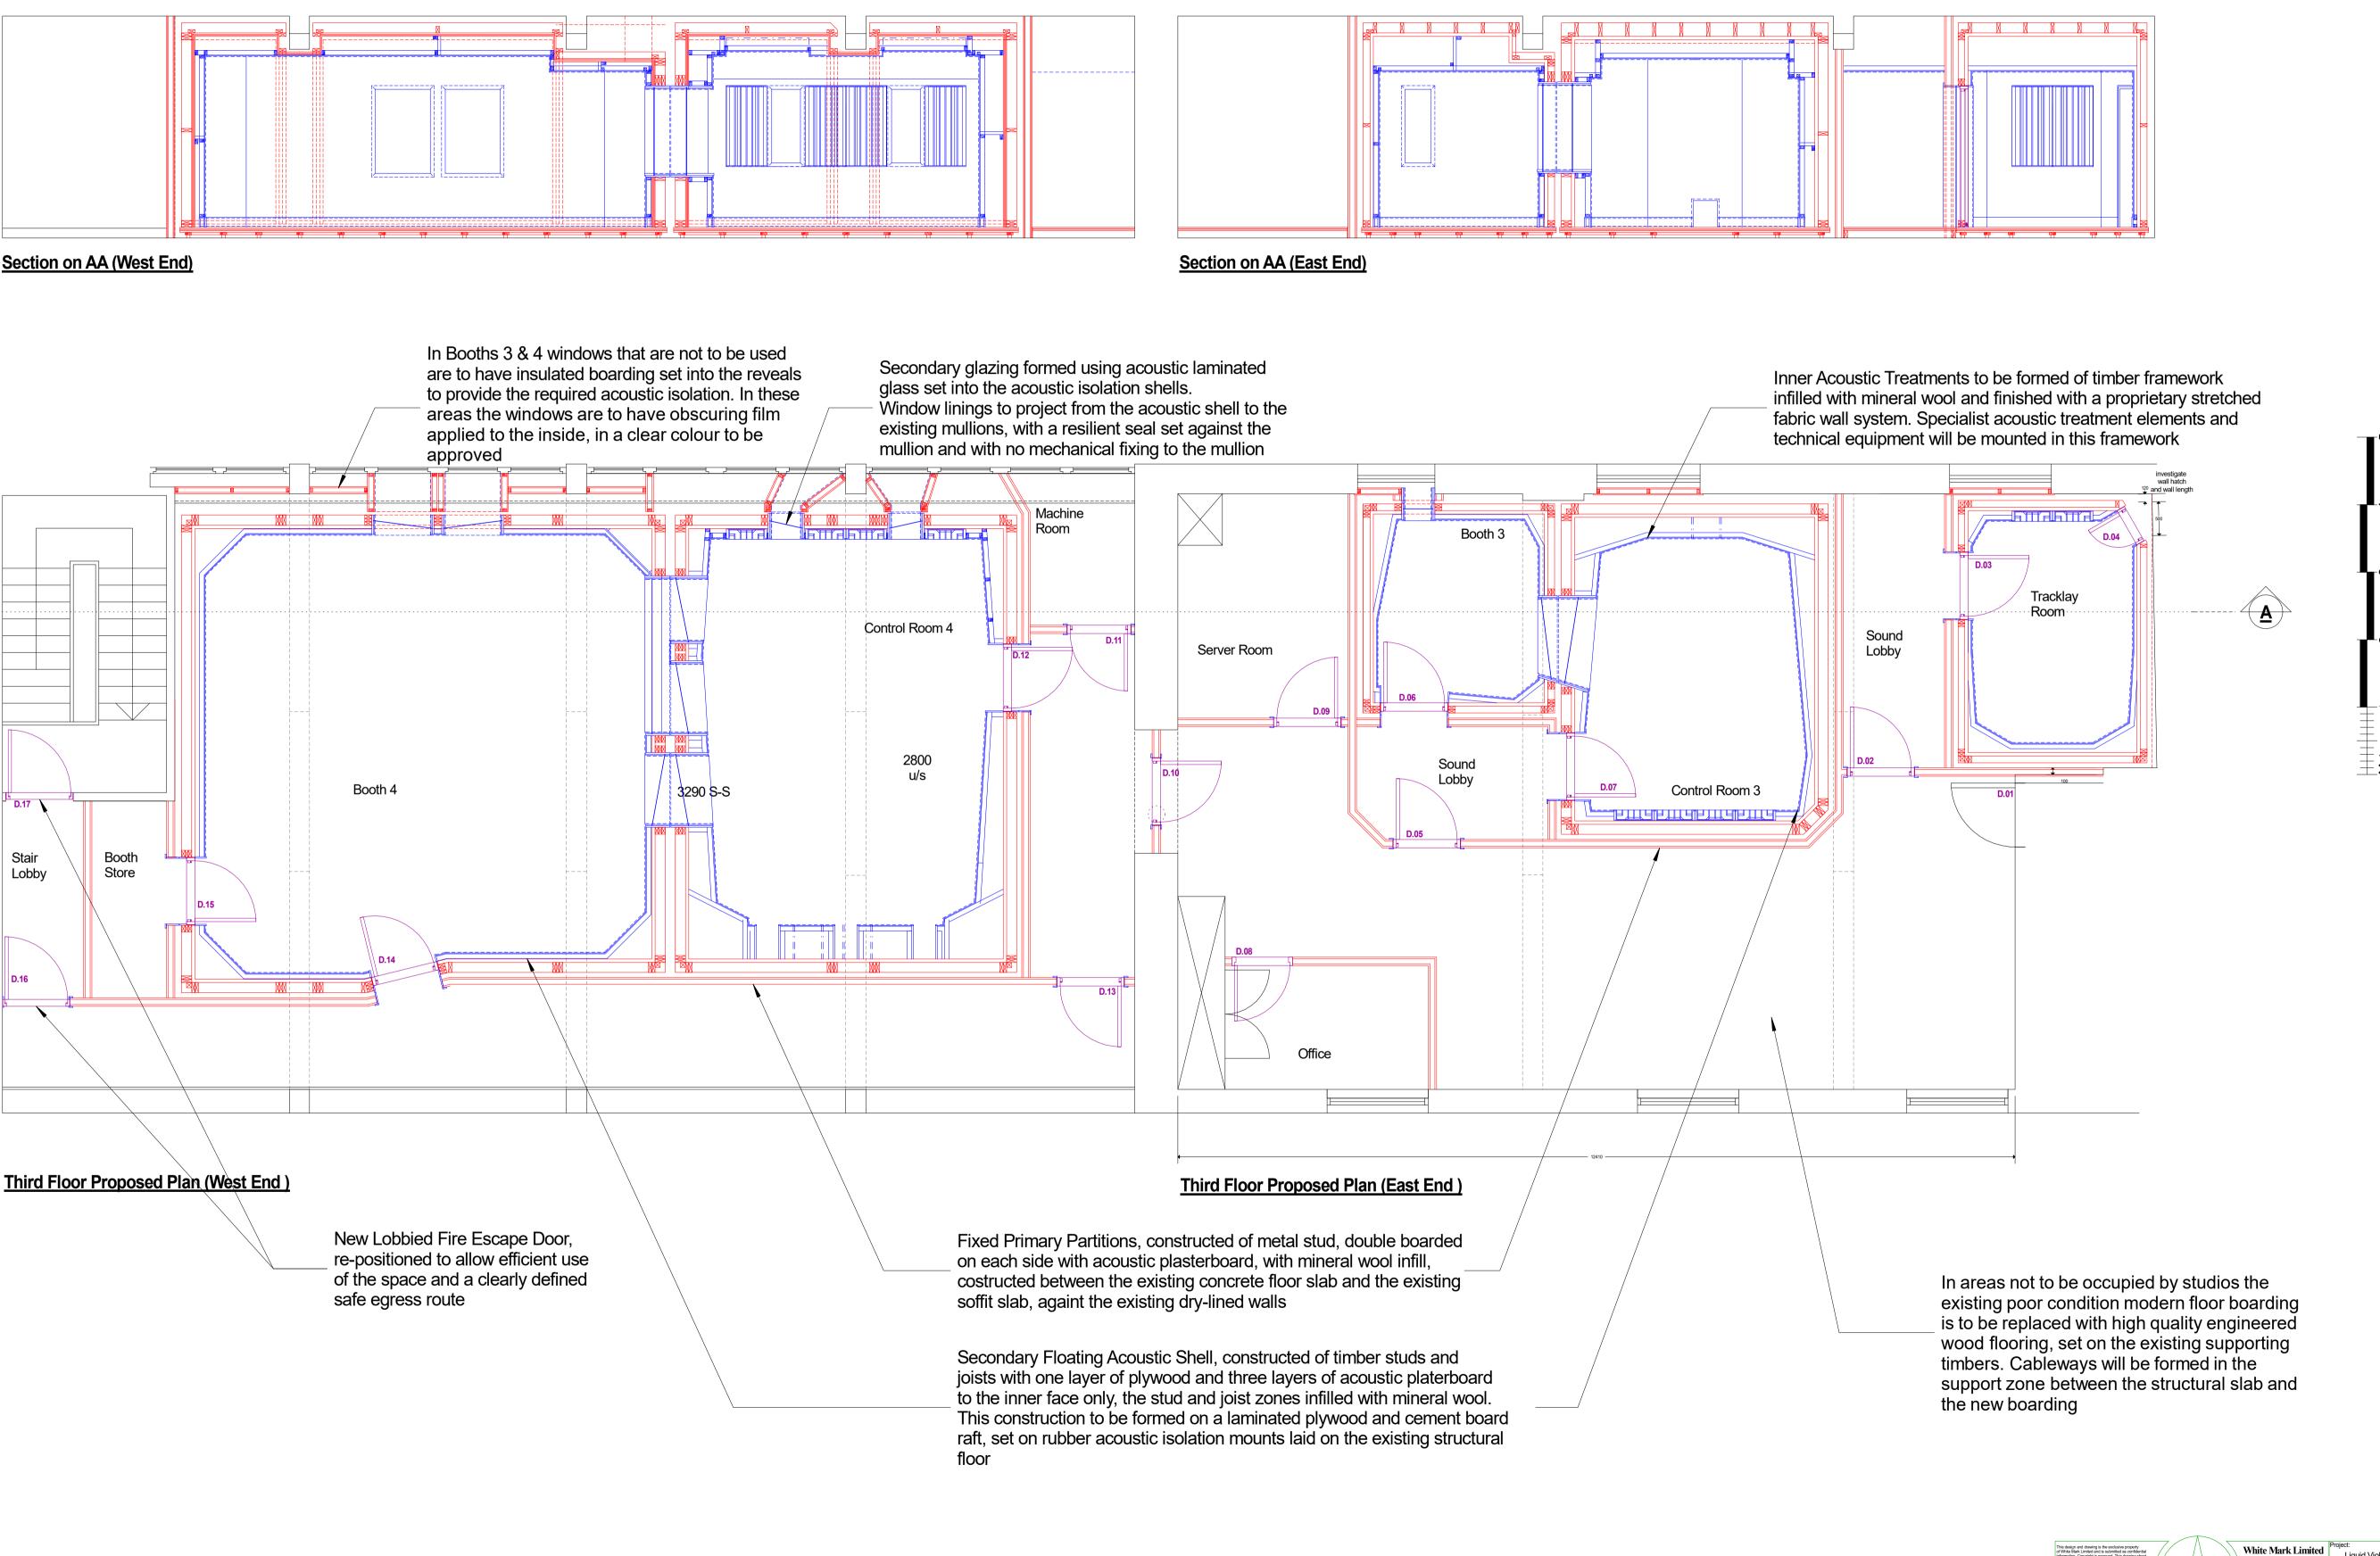

## Electrical, Data & Alarms:

A new electrical installation will be provided throughout, wired from the existing supply to the floor

New Data provision will be insalled, utilising the existing building risers to access the floor

New Fire Alarm detectors, sounders and beacons will be installed, wired into the existing building alarm system, the provision to be approved by the Landlord's nominated specialist

Metres

5

6

7

3

2

4

## HVAC:

A new Heating, Ventilation & Cooling system will be installed, with new ducted and wall mounted fan-coil units, connected to new condensing units housed in the dedicated roof plant room. Pipework to the new plant will use the existing pipe routes. Fresh air supply and exhaust will be via the existing ducts.