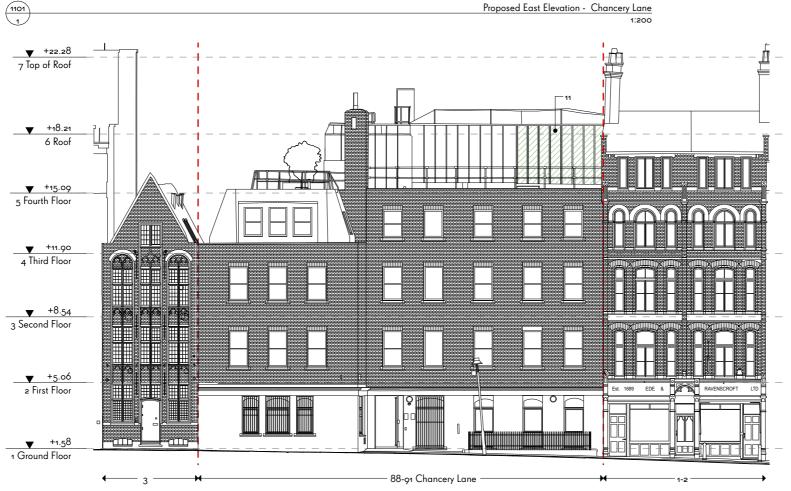

1101

Proposed West Elevation - Star Yard

This drawing is prepared for the purposes of a planning application and to show design intent only. The information contained herein mu not be used for costing, construction, engineering or any other purposes without agreement in writing from Waugh Thistleton Architects Ltd.

#### NOTES



## Key

Site boundary



To be demolished

### Materials

- 1. Timber lightwell structure
- 2. Staircase
- 3. Glazed metal roof
- 4. Metal frame window 5. Metal frame door
- 6. Glazed external wall
- 7. Outdoor seating
- 8. Timber decking
- 9. Steel balustrade
- 10. Translucent cladding on existing steel structure
- 11. Metal cladding
- 12. Metal roof

| EV COMMENTS DATE    |                                          | AIE        | снк                     |
|--