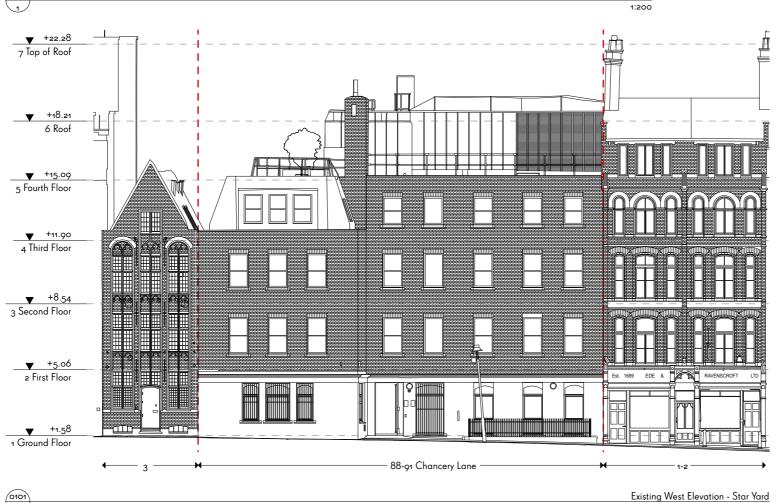

| EV COMMENTS DA      |                                           | AIE        | СНК                     |  |
|---------------------|-------------------------------------------|------------|-------------------------|--|
| Status<br><b>S4</b> | Suitability description PLANNING          | Number     | 7                       |  |
| Revision            | Revision description                      |            | 2                       |  |
| P01                 | PLANNING                                  | Role       | ₹                       |  |
|                     |                                           | Type       | ΞŘ                      |  |
| Job                 | 90 Chancery Lane                          | Level      | - 1                     |  |
| Title               | Existing Street Elevations<br>East & West | - Volume   | 697-WTA-00-ZZ-DR-A-0101 |  |
|                     |                                           | Originator | ૅ કે                    |  |
| Date                | 03/10/2023                                |            | ⋝                       |  |
| Scale               | 1:200 @ A3                                | Project    | 697                     |  |
| Drawn               | WTA                                       |            | ←,                      |  |
| Client              | Square APE Ltd                            |            |                         |  |