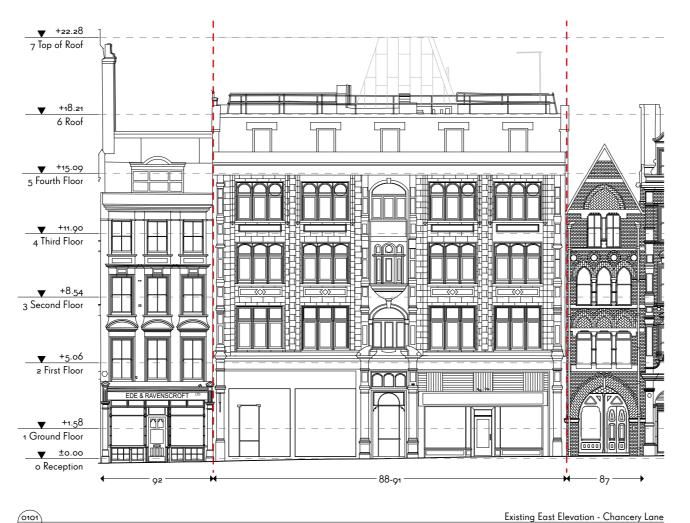

| EV COMMENTS DA      |                                           | AIE        | СНК                     |  |
|---------------------|-------------------------------------------|------------|-------------------------|--|
| Status<br><b>S4</b> | Suitability description PLANNING          | Number     | 7                       |  |
| Revision            | Revision description                      |            | 2                       |  |
| P01                 | PLANNING                                  | Role       | ₹                       |  |
|                     |                                           | Type       | ΞŘ                      |  |
| Job                 | 90 Chancery Lane                          | Level      | - 1                     |  |
| Title               | Existing Street Elevations<br>East & West | - Volume   | 697-WTA-00-ZZ-DR-A-0101 |  |
|                     |                                           | Originator | ૅ કે                    |  |
| Date                | 03/10/2023                                |            | ⋝                       |  |
| Scale               | 1:200 @ A3                                | Project    | 697                     |  |
| Drawn               | WTA                                       |            | ←,                      |  |
| Client              | Square APE Ltd                            |            |                         |  |