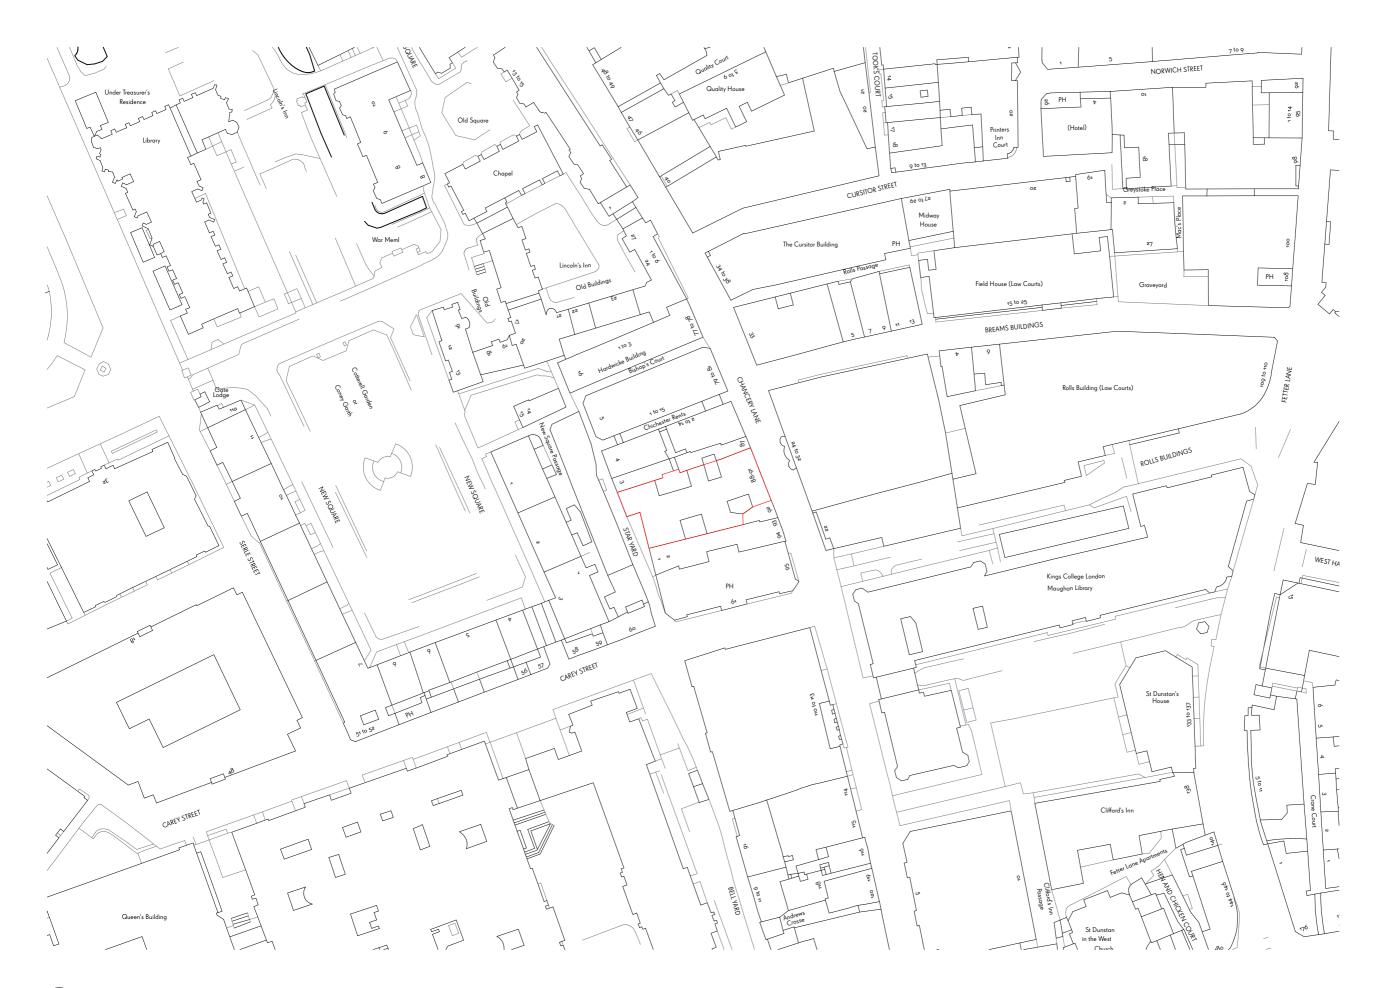

Existing Site Location Plan 1:1250

This drawing is prepared for the purposes of a planning application and to show design intent only. The information contained herein must not be used for costing, construction, engineering or any other purposes without agreement in writing from Waugh Thistleton Architects Ltd.

P01 PLANNING

27/09/2023 N

| REV COMM                        | ENTS                                                        | DATE                 | снк  |
|---------------------------------|-------------------------------------------------------------|----------------------|------|
| Status<br><b>S4</b><br>Revision | Suitability description<br>PLANNING<br>Revision description | Numbe                | 0012 |
| P01                             | PLANNING                                                    | Role                 | _ 🛓  |
|                                 |                                                             | Туре                 | _ Ŗ  |
| Job                             | 90 Chancery Lane                                            | Level                | - ×  |
| Title                           | Existing Site Location Pla                                  | an <sub>Volume</sub> |      |
| Date                            | 03/10/2023                                                  | Origina              | ë    |
| Scale                           | 1:1250 @ A3                                                 | Project              | 697  |
| Drawn                           | WTA                                                         |                      | '    |
| Client                          | Square APE Ltd                                              |                      |      |
|                                 |                                                             |                      |      |