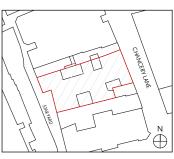

Existing Site Location Plan 1:1250

This drawing is prepared for the purposes of a planning application and to show design intent only. The information contained herein must not be used for costing, construction, engineering or any other purposes without agreement in writing from Waugh Thistleton Architects Ltd.

P01 PLANNING

27/09/2023 N

| REV COMM                        | ENTS                                                        | DATE                 | снк  |
|---------------------------------|-------------------------------------------------------------|----------------------|------|
| Status<br><b>S4</b><br>Revision | Suitability description<br>PLANNING<br>Revision description | Numbe                | 0012 |
| P01                             | PLANNING                                                    | Role                 | _ 🛓  |
|                                 |                                                             | Туре                 | _ Ŗ  |
| Job                             | 90 Chancery Lane                                            | Level                | - ×  |
| Title                           | Existing Site Location Pla                                  | an <sub>Volume</sub> |      |
| Date                            | 03/10/2023                                                  | Origina              | ë    |
| Scale                           | 1:1250 @ A3                                                 | Project              | 697  |
| Drawn                           | WTA                                                         |                      | '    |
| Client                          | Square APE Ltd                                              |                      |      |
|                                 |                                                             |                      |      |