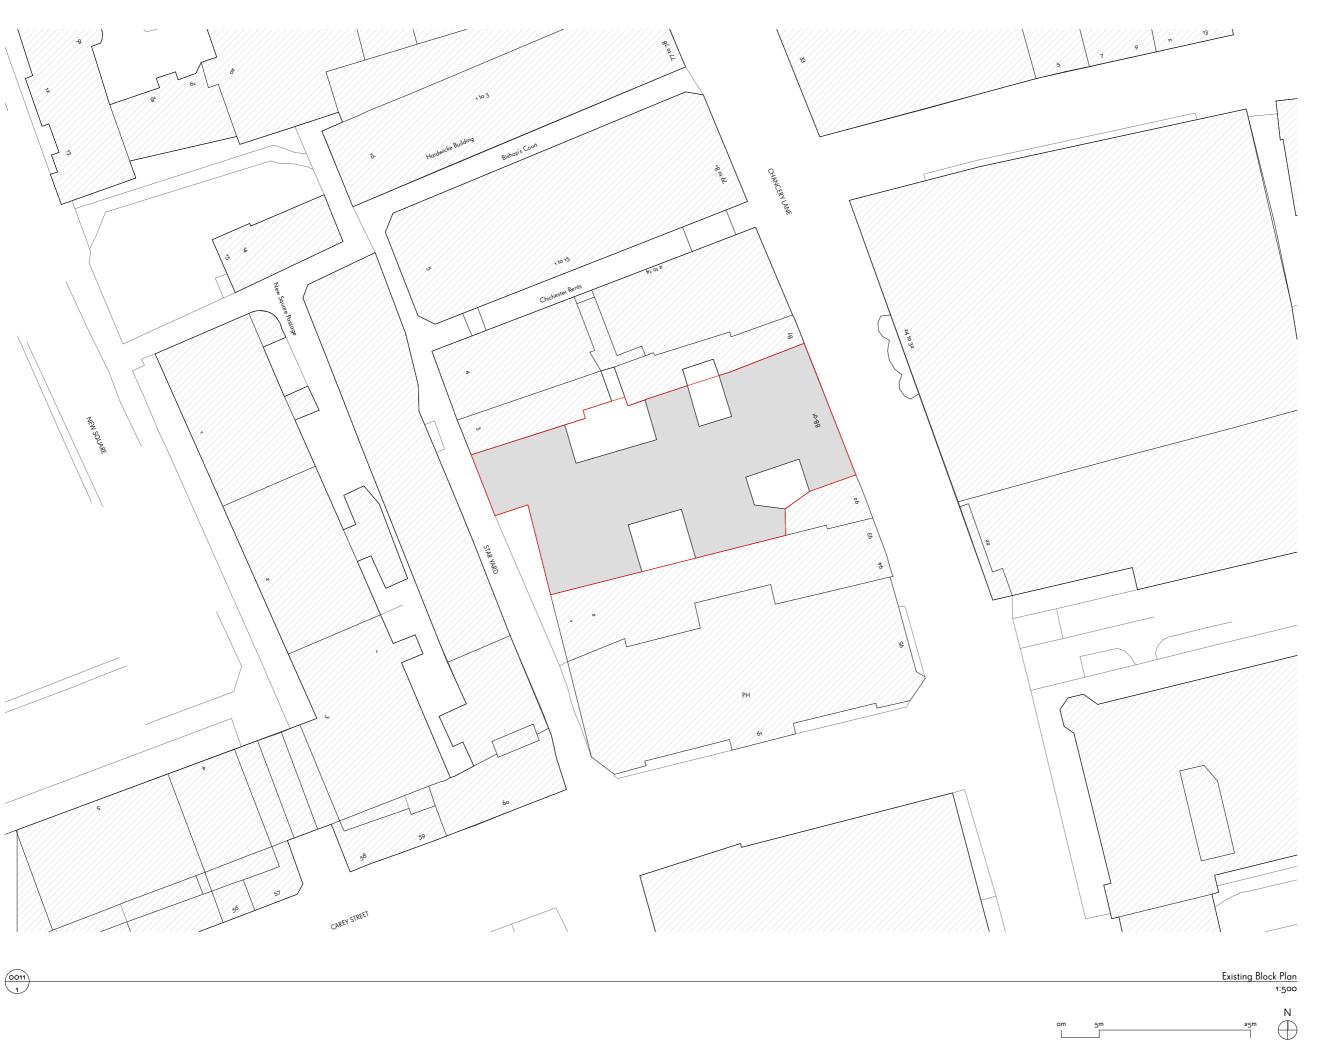

## Key

——— Site boundary

Proposed

| EV COMM             | IEN15                            | DATE |            | снк                     |
|---------------------|----------------------------------|------|------------|-------------------------|
| Status<br><b>S4</b> | Suitability description PLANNING |      | Number     | 7                       |
| Revision            | Revision description             |      |            | 8                       |
| P01                 | PLANNING                         |      | Role       | ֿ≱                      |
|                     |                                  |      | Туре       | _ Ķ                     |
| Job                 | 90 Chancery Lane                 |      | Level      | 끟                       |
| Title               | Existing Block Plan              |      | Volume     | · 🗟                     |
|                     |                                  |      | Originator | ₹                       |
| Date                | 03/10/2023                       |      |            | ٍ                       |
| Scale               | 1:500 @ A3                       |      | Project    | 697-WTA-00-XX-DR-A-0011 |
| Drawn               | WTA                              |      |            | ←,                      |
| Client              | Square APE Ltd                   |      |            |                         |