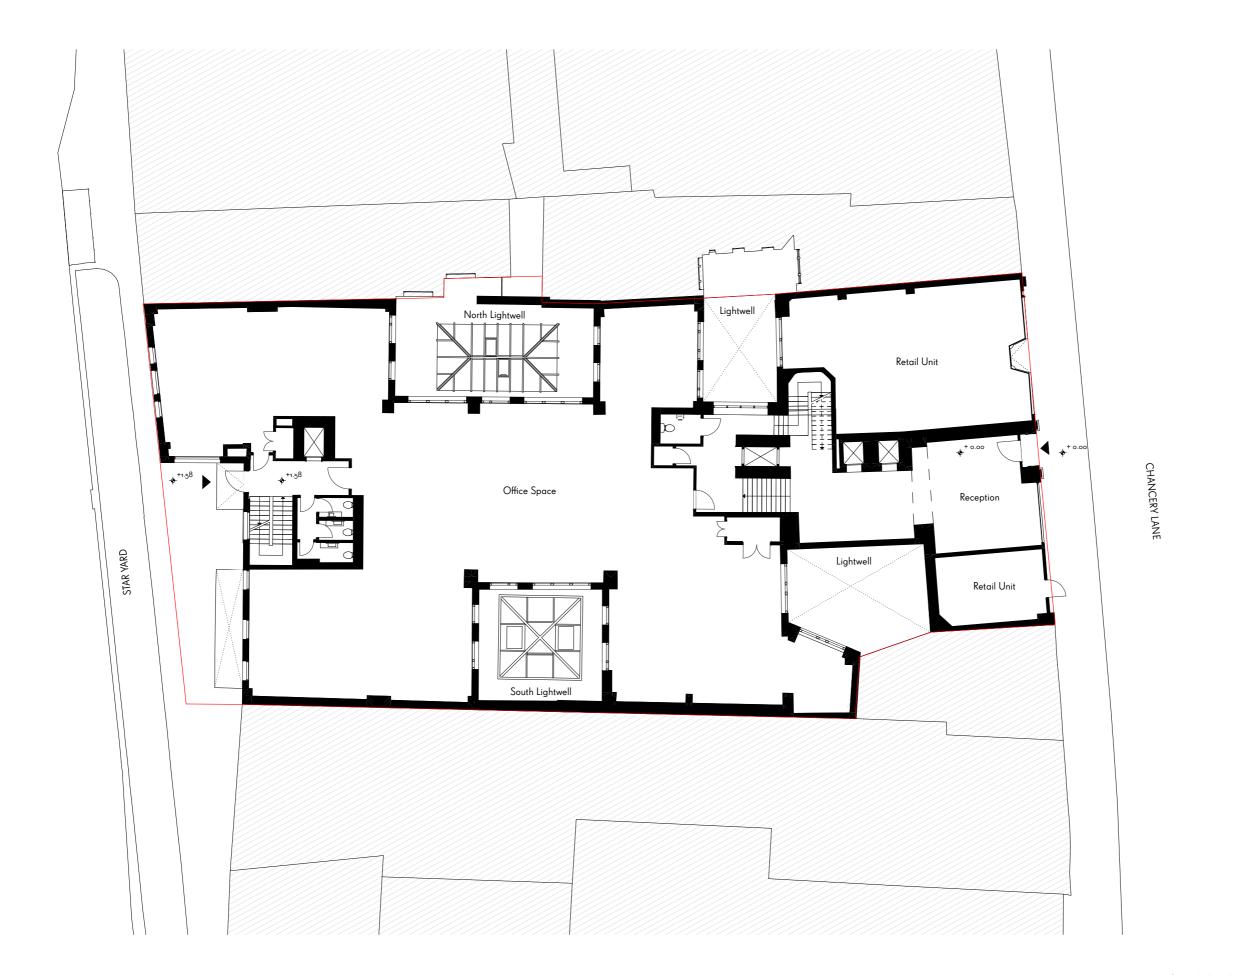

Existing Ground Floor Plan

This drawing is prepared for the purposes of a planning application and to show design intent only. The information contained herein mus not be used for costing, construction, engineering or any other purposes without agreement in writing from Waugh Thistleton Architects Ltd.

## Key

----- Site boundary

To be demolished

Proposed

REV COMMENTS DATE Suitability description
PLANNING Revision P01 PLANNING 90 Chancery Lane 1\_697-WTA-00-GF Title Existing Ground Floor Plan Date 03/10/2023 1:200 @ A3 Scale Drawn Client Square APE Ltd