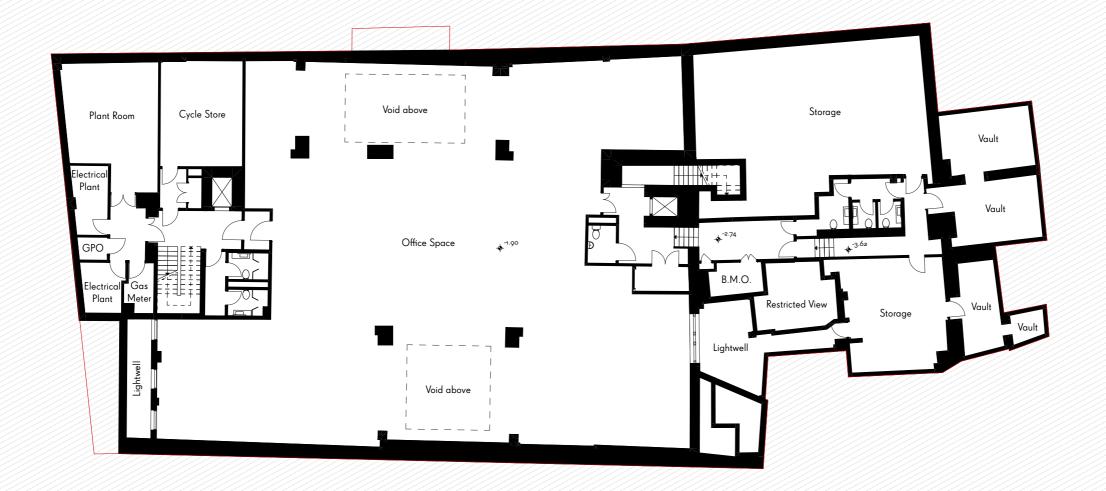

P01 PLANNING

27/09/2023 N

| REV COMM                 | ENTS                                                        | DATE     | снк            |
|--------------------------|-------------------------------------------------------------|----------|----------------|
| Status<br>S4<br>Revision | Suitability description<br>PLANNING<br>Revision description | Numbe    | 001            |
| P01                      | PLANNING                                                    | Role     | _ 9<br>_ 4     |
|                          |                                                             | Туре     | – Ř            |
| Job                      | 90 Chancery Lane                                            | Level    |                |
| Title                    | Existing Basement Plan                                      | N Volume |                |
| Date                     | 03/10/2023                                                  | Origina  | │   ፪│   │   │ |
| Scale                    | 1:200 @ A3                                                  | Project  | 697            |
| Drawn                    | WTA                                                         |          | ÷,             |
| Client                   | Square APE Ltd                                              |          |                |
|                          |                                                             |          |                |

## WAUGH THISTLETON ARCHITECTS

35 PITFIELD STREET LONDON N1 6 H B + 44 (0) 2076135727 WAUGHTHISTLETON.COM

Existing Basement Plan 1:200

2m

om |