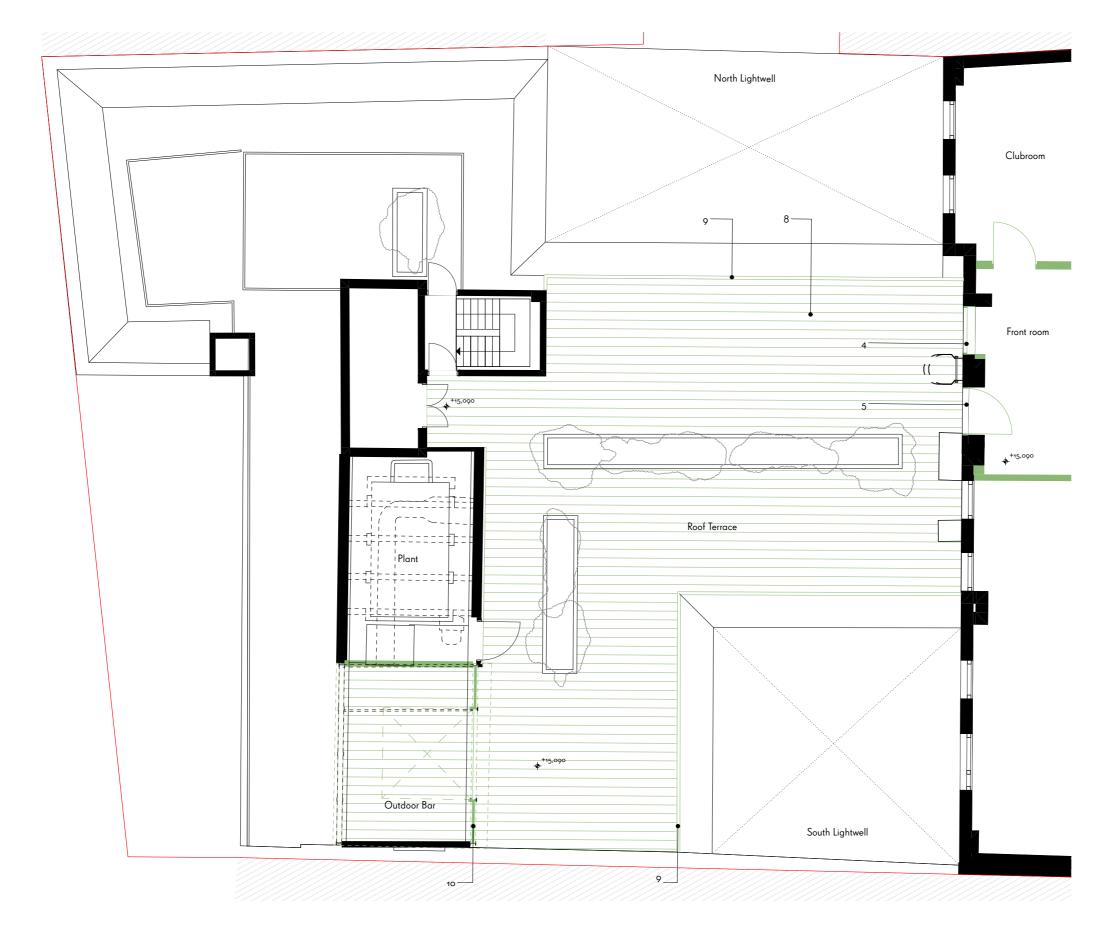

Proposed Roof Terrace Plan

This drawing is prepared for the purposes of a planning application and to show design intent only. The information contained herein must not be used for costing, construction, engineering or any other purposes without agreement in writing from Waugh Thistleton Architects Ltd.

### Key

——— Site boundary

Proposed

#### Materials

- 1. Timber lightwell structure
- 2. Staircase
- 3. Glazed metal roof
- 4. Metal frame window 5. Metal frame door
- 6. Glazed external wall
- 7. Outdoor seating
- 8. Timber decking
- 9. Steel balustrade
- 10. Translucent cladding on existing steel structure
- 11. Metal cladding
- 12. Metal roof