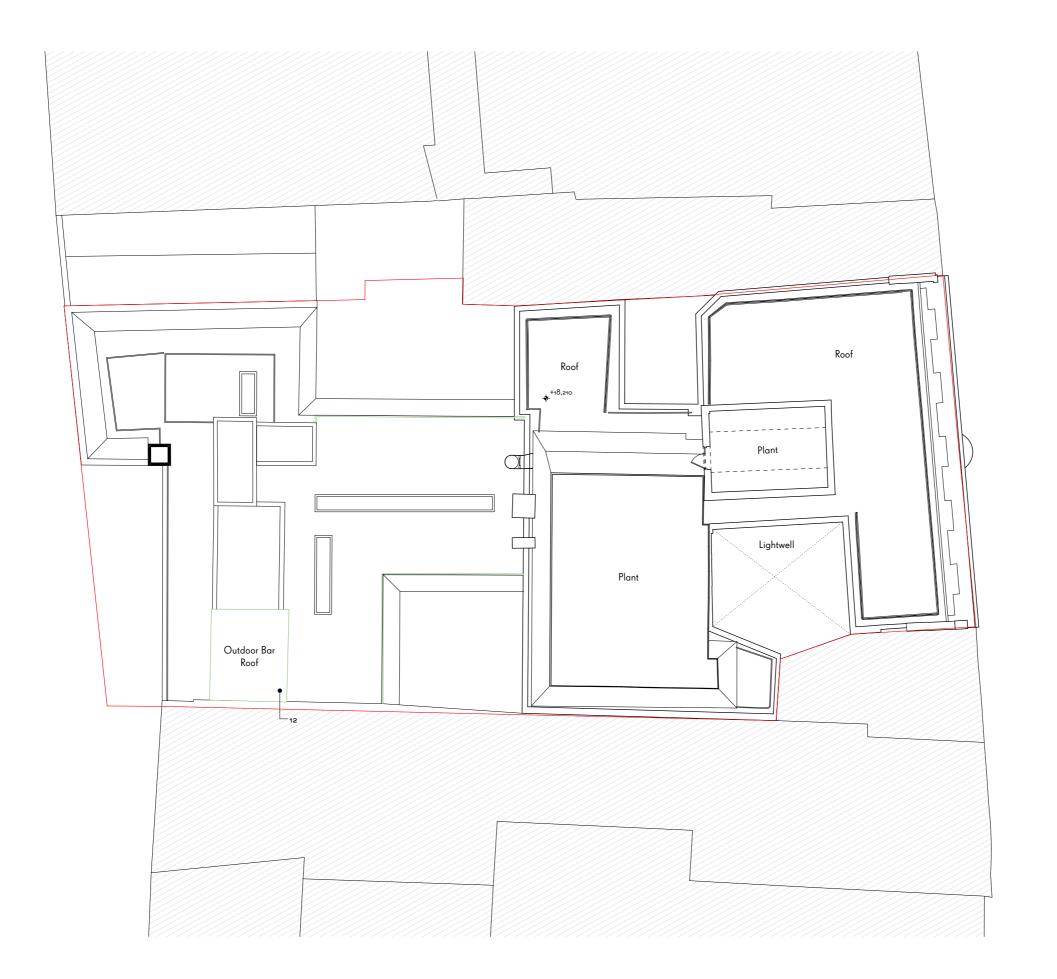

Proposed Roof Plan

This drawing is prepared for the purposes of a planning application and to show design intent only. The information contained herein must not be used for costing, construction, engineering or any other purposes without agreement in writing from Waugh Thistleton Architects Ltd.

### Key

——— Site boundary

To be demolished

#### Materials

- 1. Timber lightwell structure
- 2. Staircase
- 3. Glazed metal roof
- 4. Metal frame window 5. Metal frame door
- 6. Glazed external wall
- 7. Outdoor seating
- 8. Timber decking
- 9. Steel balustrade
- 10. Translucent cladding on existing steel structure
- 11. Metal cladding
- 12. Metal roof